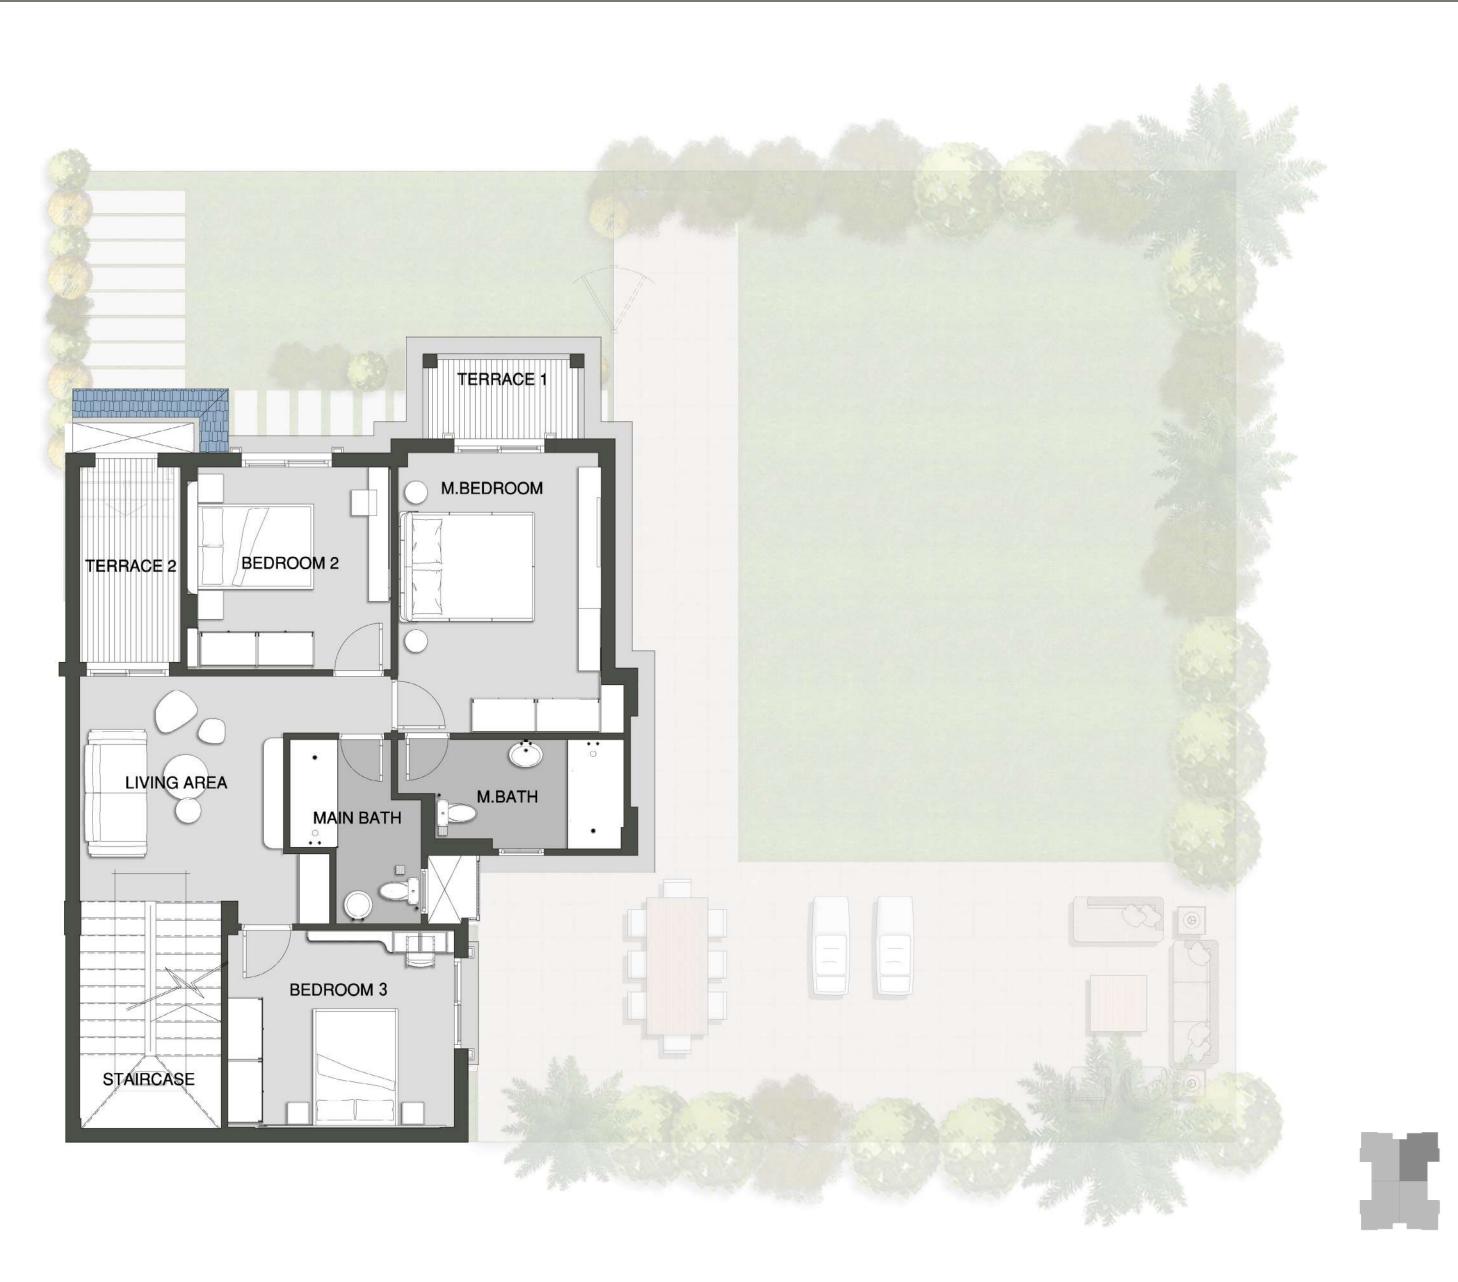

#### GRANDVIEW FIRST FLOOR

#### 4 BEDROOMS NET AREA **250SQM**

| STAIRCASE   | 2.50M X 4.00M |
|-------------|---------------|
| LIVING AREA | 3.60M X 4.00M |
| BEDROOM 2   | 3.60M X 3.60M |
| MAIN BATH   | 2.30M X 3.25M |
| BEDROOM 3   | 4.00M X 3.50M |
| M.BEDROOM   | 3.60M X 4.95M |
| M.BATH      | 4.00M X 1.95M |
| TERRACE 1   | 2.65M X 1.40M |
| TERRACE 2   | 1.80M X 3.45M |