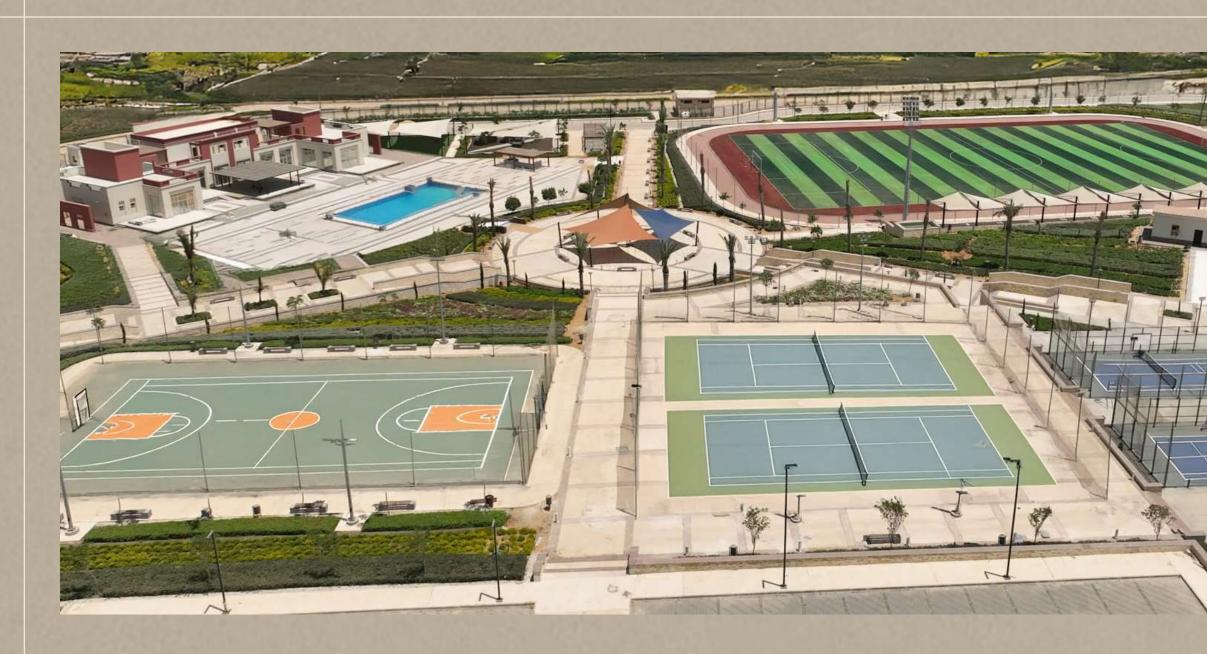

## THE COUNTRY CLUB EXPERIENCE

Operated by MV Club, the Country Club Experience is featured in Tennis Club, The Padel Courts and The Football Academies. Grand Valleys' signature sports clubs invite social gatherings & practicality to the community's distinctive setting, & Clubhouse meld with the valleys and altitudes. The entire space, with Tournament Court and Tennis Yard, provides a posh authentic sports experience with all its magnificence.

## MATCHESS PRACTICALITY

The Social Clubhouse, with its tennis courts, adds a character of elegance and beauty, while the pool club guarantees a laid-back mood, one you aspire for, to sit back and relax. The setting also has a designed space that is dedicated for soccer, for an inclusive experience.