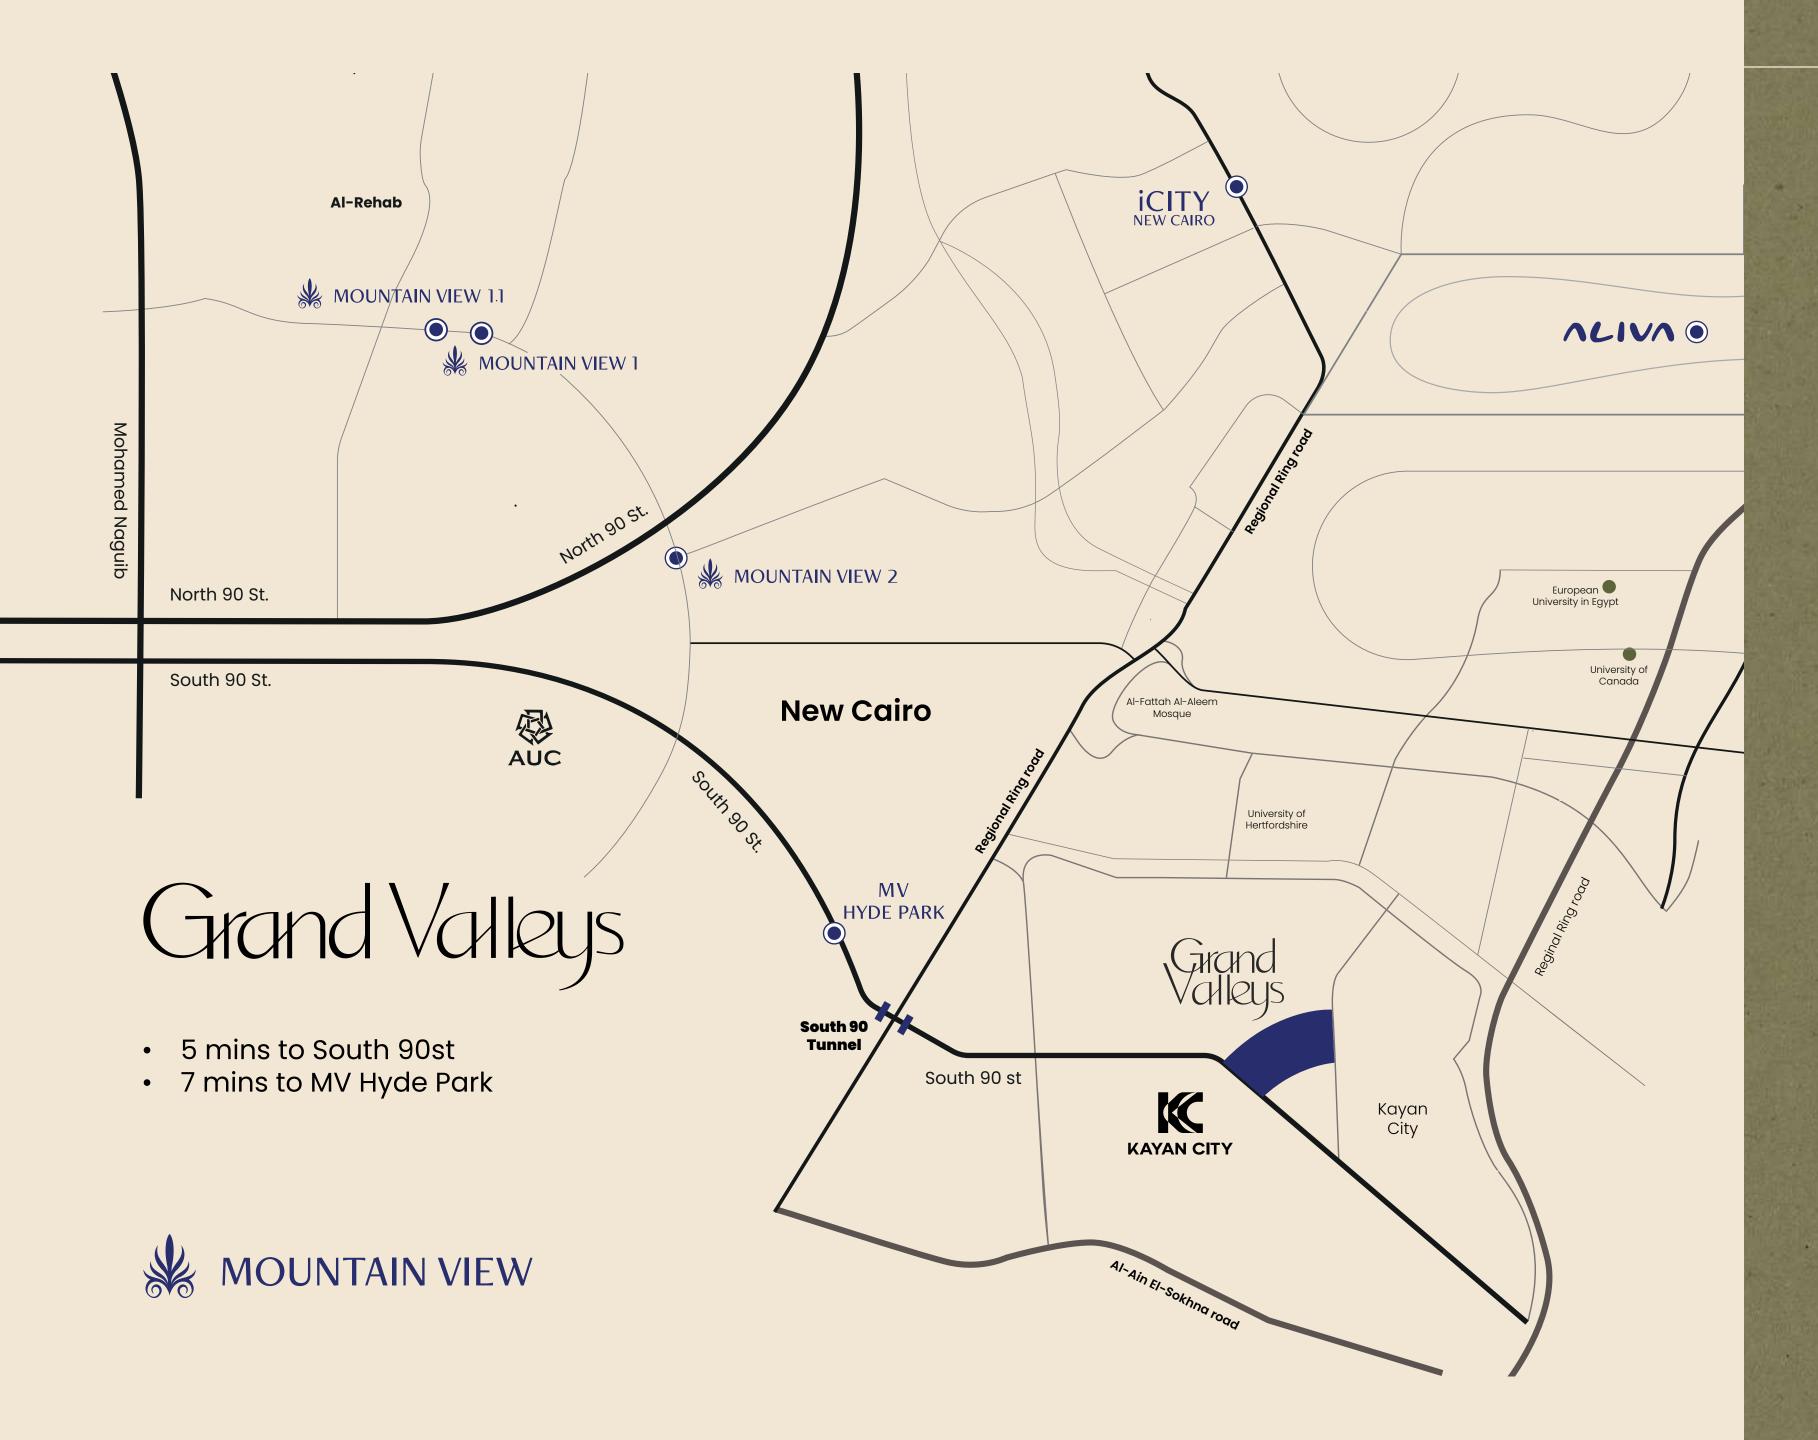

### STAY CENTRAL

#### Strategically located in Kayan City, East Cairo

with close accessibility to New Cairo, Grand Valleys is a genuine manifestation of New Cairo's persona. Stay close to the focal points that matter to you, whether you are speaking business, shopping or leisure.