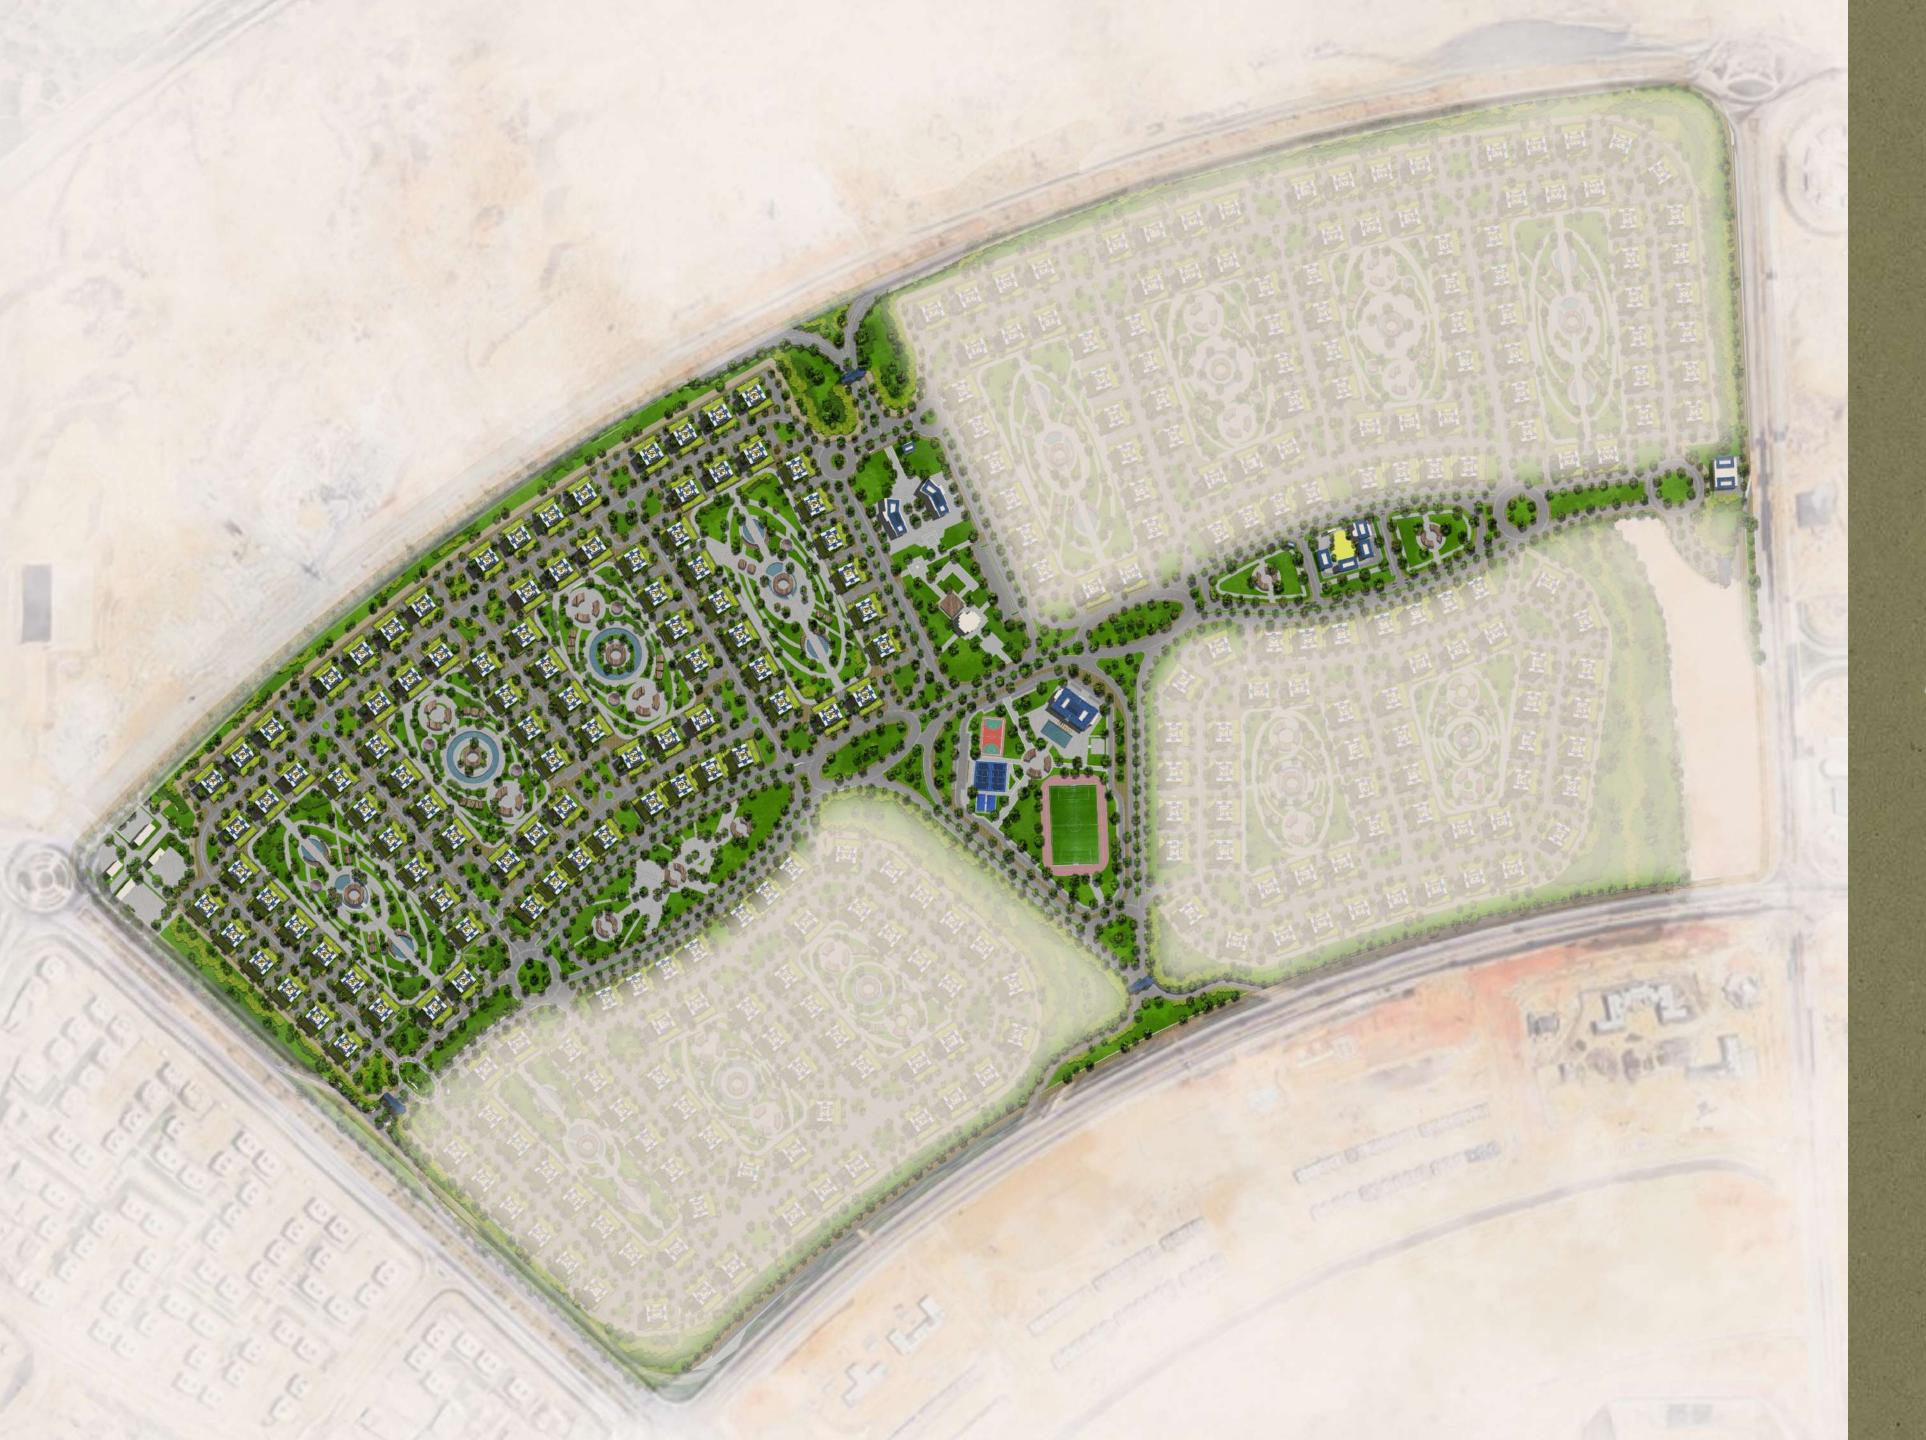

## Grand Valleys MASTER PLAN

## Grand Valleys is a statement of urban elegance.

Spanning across 500 feddans, it was carefully masterplanned to create communities with a signature lifestyle, that is bigger and above life's expectations. Think about a spacious land of 15 valleys, granting panoramic scenery from all units and delivering the full experience to keep Grand Valleys alive. It is a big concept that draws the exquisite details of a country club living experience.

#### Grand Valleys' MASTER PLAN

Apart from the picturesque aspect, each valley stands high with its own pose, for a splendid story to live, enjoy, and tell. Grand Valleys has been rigorously though-out down to the finest of details to create the perfect balance between open space and buildings, with more emphasis on 'green.'

MV CLUB
MOSQUE
RETAIL & SERVICES
KINDERGARTEN