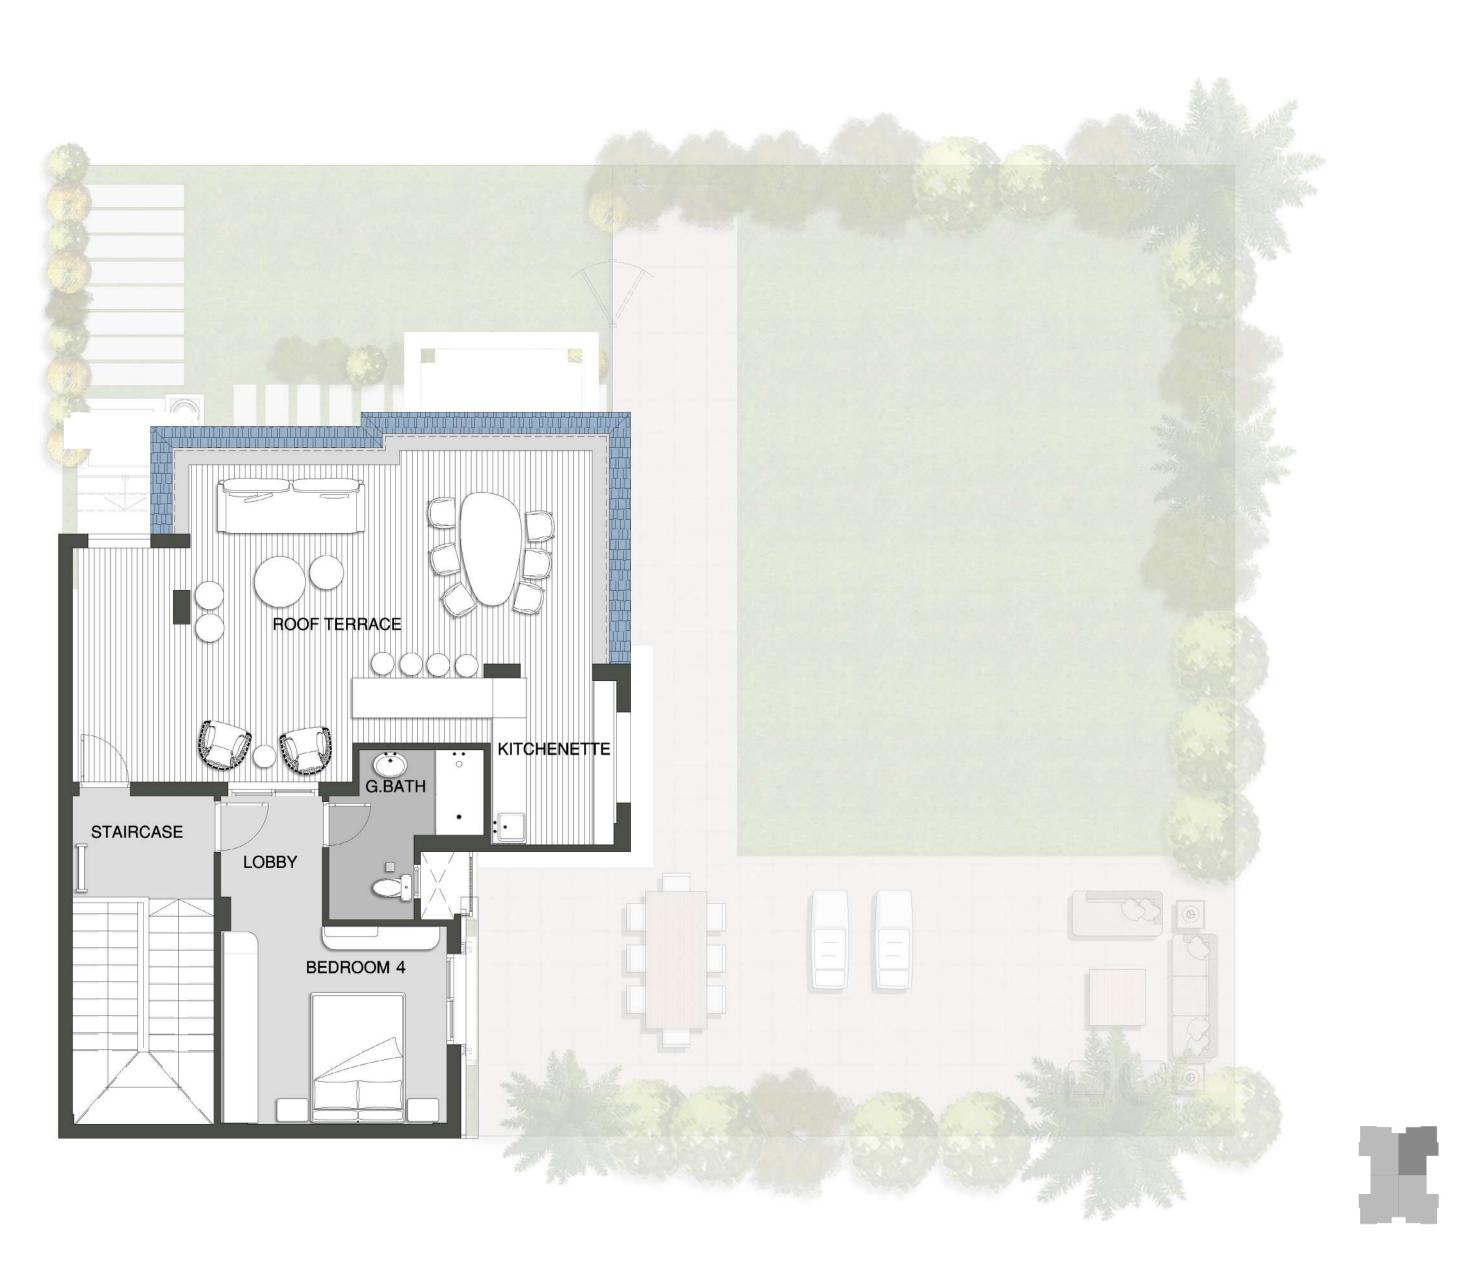

#### GRANDVIEW ROOF FLOOR

#### 4 BEDROOMS NET AREA **250SQM**

| STAIRCASE    | 2.50M X 5.80M |
|--------------|---------------|
| LOBBY        | 1.80M X 2.30M |
| BEDROOM 4    | 4.00M X 3.50M |
| G.BATH       | 2.75M X 3.00M |
| KITCHENETTE  | 2.25M X 2.90M |
| ROOF TERRACE | 51.00M2       |