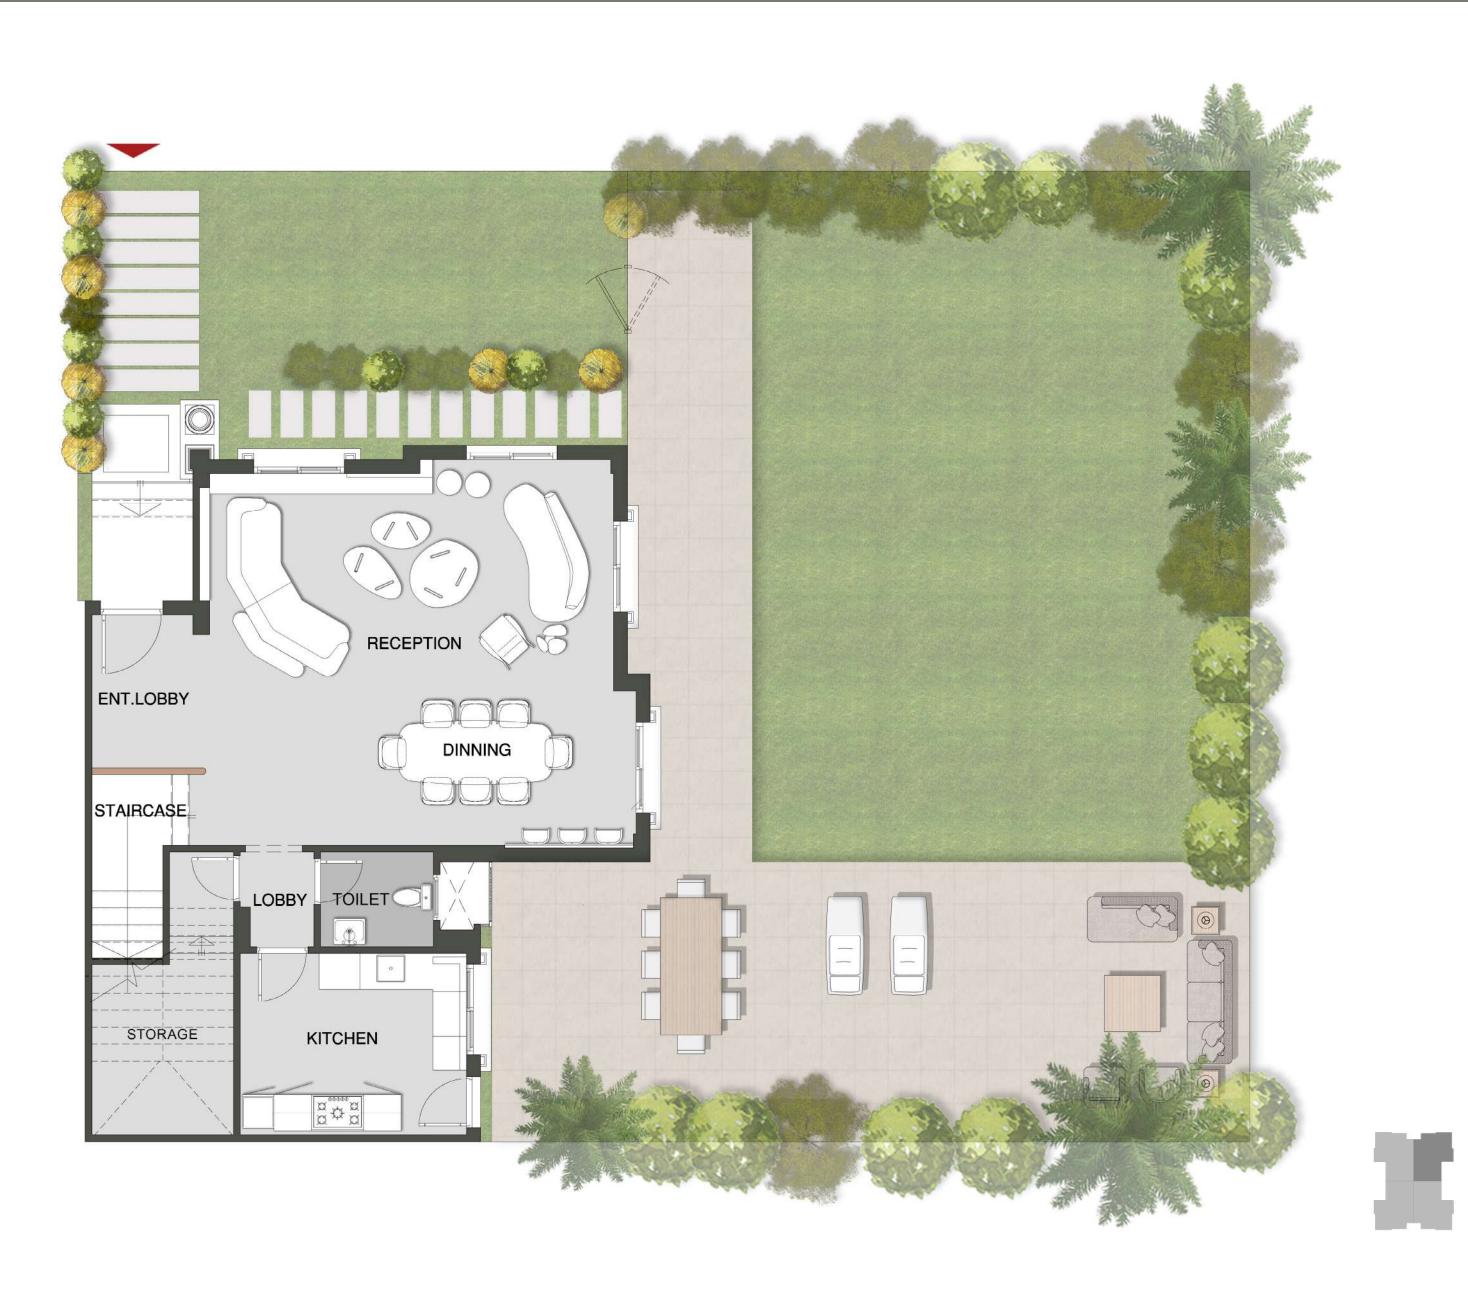

#### GRANDVIEW **GROUND FLOOR**

#### 4 BEDROOMS NET AREA **250SQM**

| RECEPTION    | 7.30M X 4.10M |
|--------------|---------------|
| DINNING      | 7.50M X 2.70M |
| ENT.LOBBY    | 2.10M X 2.70M |
| STAIRCASE    | 1.25M X 3.25M |
| LOBBY        | 1.30M X 1.70M |
| KITCHEN      | 4.00M X 3.20M |
| TOILET       | 2.00M X 1.70M |
| STORAGE ROOM | 2.50M X 5.00M |