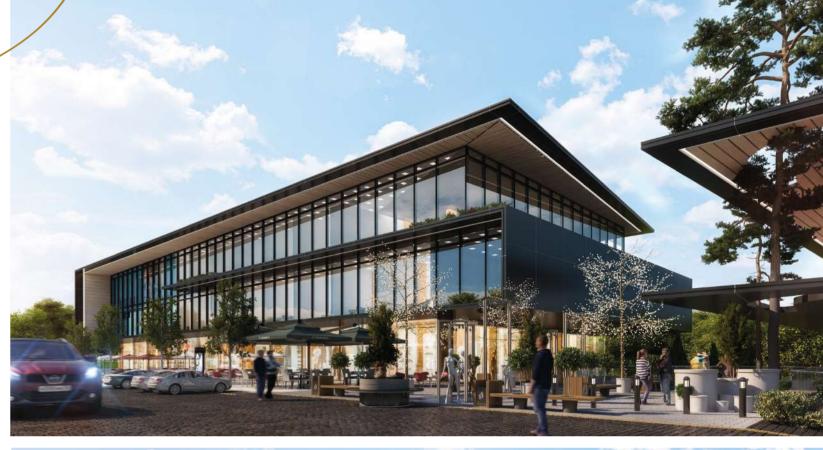

# VINCI STREET & COMMERCIAL AREA

A futuristic prespective.

The beauty of leveling presented in this architectural masterpiece design of our new commercial project "Vinci Street" – utilizing all the floors as to maximize the functionality of the floors from ground level to the upper floor.

# VINCI STREET & COMMERCIAL AREA

Located in the core of the New Capital exclusive for Vinci; the luxury, boutique, living compound, the commercial strip is connected by a promenade that links the four buildings with the three internal plazas through stunning bridges.

### VINCI STREET

The beauty of leveling presented in this architectural masterpiece design of our new commercial project

The surroundings and beauty of the connected structures of the strip help engage more senses from the visitors and maximizes the interaction being from the calmness and greenery implemented and applied by the design.

The strip comprises the best selected clinics, branded stores and provides office spaces overlooking Vinci's lush greenery.

All of which are reinforced with high quality finishes and vastly equipped with sharp technological varnished that support the luxury services to the renters.