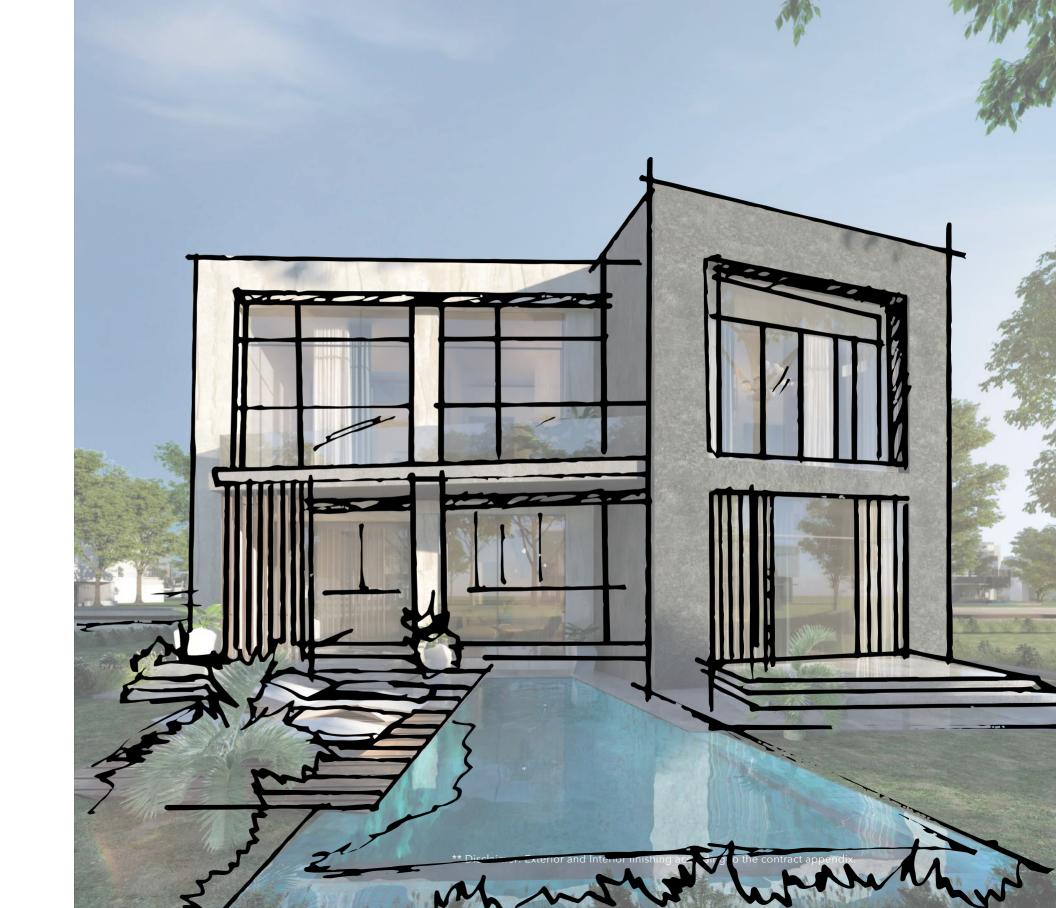

# ICONIC VILLA CUSTOMIZABLE EXTERIORS

Vinci is designed with facilities that inhabit opulent quality of life, from the essence to the physical materials, and spaces that tend to signal a desire to connect with nature forming one community.

Expressing the new luxury living with architectural brilliances that fall in line with constructed interiors that endeavor for a graceful, minimally programmed space. The iconic villa with its glass curtain wall along the latitude of the staircase ensures line of sight among each level and breadth of space, both indoors and outdoors creating a harmonious feel between built structure and mother earth's beauty.

The exquisite modern architecture, the remarkable minimalist design, material surfaces and textures emanate a sense of balance and harmony welcoming residents to succumb to the pleasures of contemporary luxury. The designed structures encapsulate the luxuriousness through the material choice. It brilliantly combines the natural splendor with modern luxury in a haven of style and tranquility.