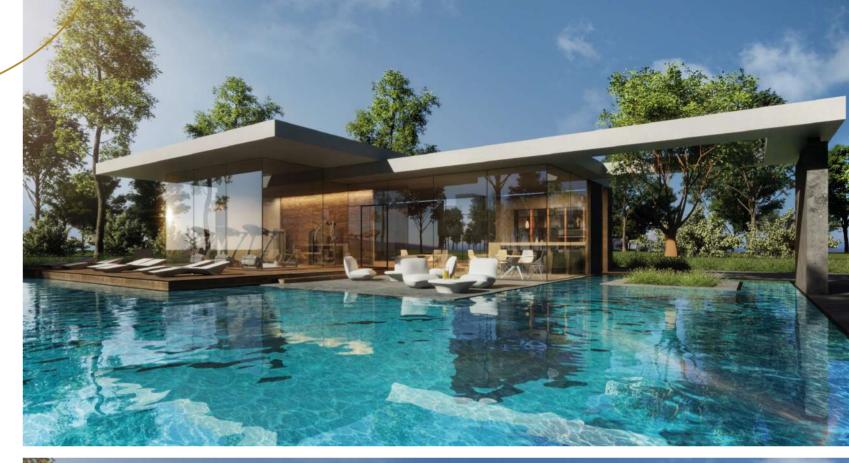

# VINCI'S COMMUNITY CENTER

The center is created with aesthetically appealing and striking cutting-edge designs using eco-friendly materials.

It was designed from a perspective to ensure the inclusion of amenities vital to Vinci's patrons; its setup accommodates different age groups.

## COMMUNITY CENTER

Exclusive for villa residents and branded apartments, the community center is the 'go to place' for the utmost luxurious serviced experience.

Vinci's community center is a place where residents can have access to variety of amenities that help develop relationships whereby members experience themselves as valued participants.

The exterior design is remarkably stunning, with its asymmetrical design that is easy on the eye. The center is created with aesthetically appealing and striking cutting-edge designs using eco-friendly materials.

## COMMUNITY CENTER

The community center hosts facilities to welcome residents for a very pleasant and relaxing experience.

The facility houses all different kinds of activity spaces that will be accessible to all Vinci's tenants. The multi-purpose center also boosts an outdoor area for local residents to enjoy, with a modern playground area for kids to relish as well.

Flooded with natural sunlight in the interior of the community center, Inside will ensure you reach relaxation among the plush comfort and elegant lines.