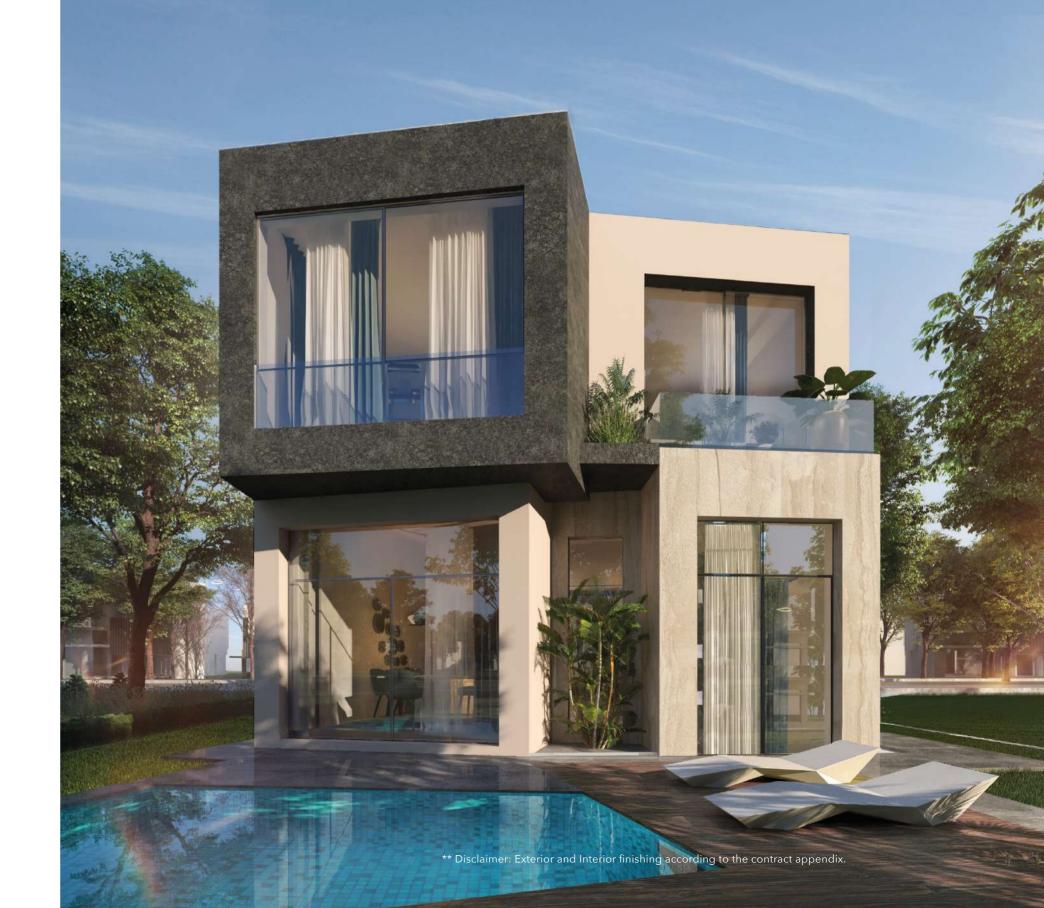

# MEDIUM VILLA EXTERIORS & LANDSCAPE

Vinci expresses the originality of designs, all inspired through the art decades and merging it into luxurious living.

ACCENTUATING DESIGNS

#### LIVING THE DREAM: TURNING IT TO REALITY

The entrance is visually tranquil; with a harmony of light tones, golden solid structures and accents are achieved through fabric textures.

Mixing the right color tones with wood reflect comfort combined perfectly with the earthy feel. Materials are vital emotionally in relation to light.

The vivacity of the glass, the glitter of gold mosaics, the depths of dark polished wood, and the shadows on white walls redefine the new luxury living.

The boutique concept is based on the essence of luxury and extravagant lifestyle; the designed structures indulge the richness through the material selection.