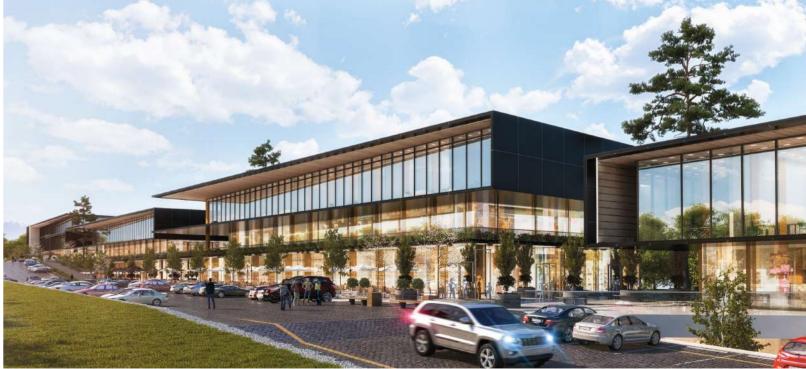

# VINCI STREET & COMMERCIAL AREA

A futuristic prespective.

The beauty of leveling presented in this architectural masterpiece design of our new commercial project "Vinci Street" – utilizing all the floors as to maximize the functionality of the floors from ground level to the upper floor.

# VINCI STREET & COMMERCIAL AREA

Located in the core of the New Capital exclusive for Vinci; the luxury, boutique, living compound, the commercial strip is connected by a promenade that links the four buildings with the three internal plazas through stunning bridges.

### VINCI STREET

The beauty of leveling presented in this architectural masterpiece design of our new commercial project

The surroundings and beauty of the connected structures of the strip help engage more senses from the visitors and maximizes the interaction being from the calmness and greenery implemented and applied by the design.

The strip comprises the best selected clinics, branded stores and provides office spaces overlooking Vinci's lush greenery.

All of which are reinforced with high quality finishes and vastly equipped with sharp technological varnished that support the luxury services to the renters.