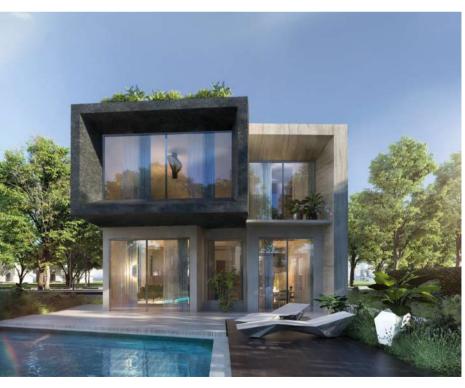

# BIG VILLA DISTINCTIVE EXTERIORS

With exceptional designs, let your imagination flow from the comfort of this sanctuary with its contemporary art and finishes that delight all the senses, accompanied with a laid-back standard of living that is natural to the environment and is coupled with modern luxury to ensure natural lighting and a relaxing ambience for your comfort.

Upon entering, the naturally flowing space and openness, tailored to your lifestyle, will greet you with light. The spatial design integrates all your needs effortlessly and with style. With the options available for your own satisfaction, you may choose from dark and light finishing offering tranquil solutions for our residents.

With prodigious reception floor plans to ceiling frames, protruding the interior spaces with the best layout and design, the villa exterior shows the subtle balance between building and lightness.