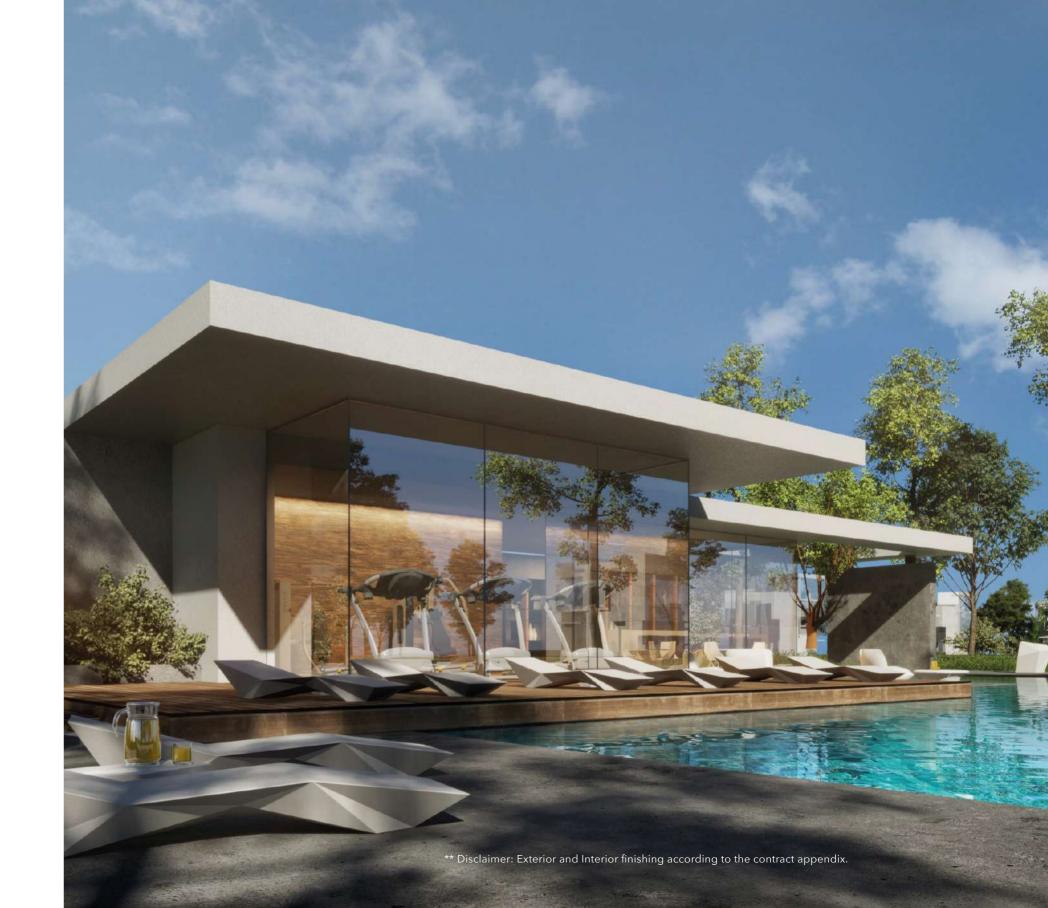

# VINCI'S COMMUNITY CENTER

The center is created with aesthetically appealing and striking cutting-edge designs using eco-friendly materials.

It was designed from a perspective to ensure the inclusion of amenities vital to Vinci's patrons; its setup accommodates different age groups.

## COMMUNITY CENTER

Exclusive for villa residents and branded apartments, the community center is the 'go to place' for the utmost luxurious serviced experience.

Vinci's community center is a place where residents can have access to variety of amenities that help develop relationships whereby members experience themselves as valued participants.

The exterior design is remarkably stunning, with its asymmetrical design that is easy on the eye. The center is created with aesthetically appealing and striking cutting-edge designs using eco-friendly materials.

## COMMUNITY CENTER

The community center hosts facilities to welcome residents for a very pleasant and relaxing experience.

The facility houses all different kinds of activity spaces that will be accessible to all Vinci's tenants. The multi-purpose center also boosts an outdoor area for local residents to enjoy, with a modern playground area for kids to relish as well.

Flooded with natural sunlight in the interior of the community center, Inside will ensure you reach relaxation among the plush comfort and elegant lines.