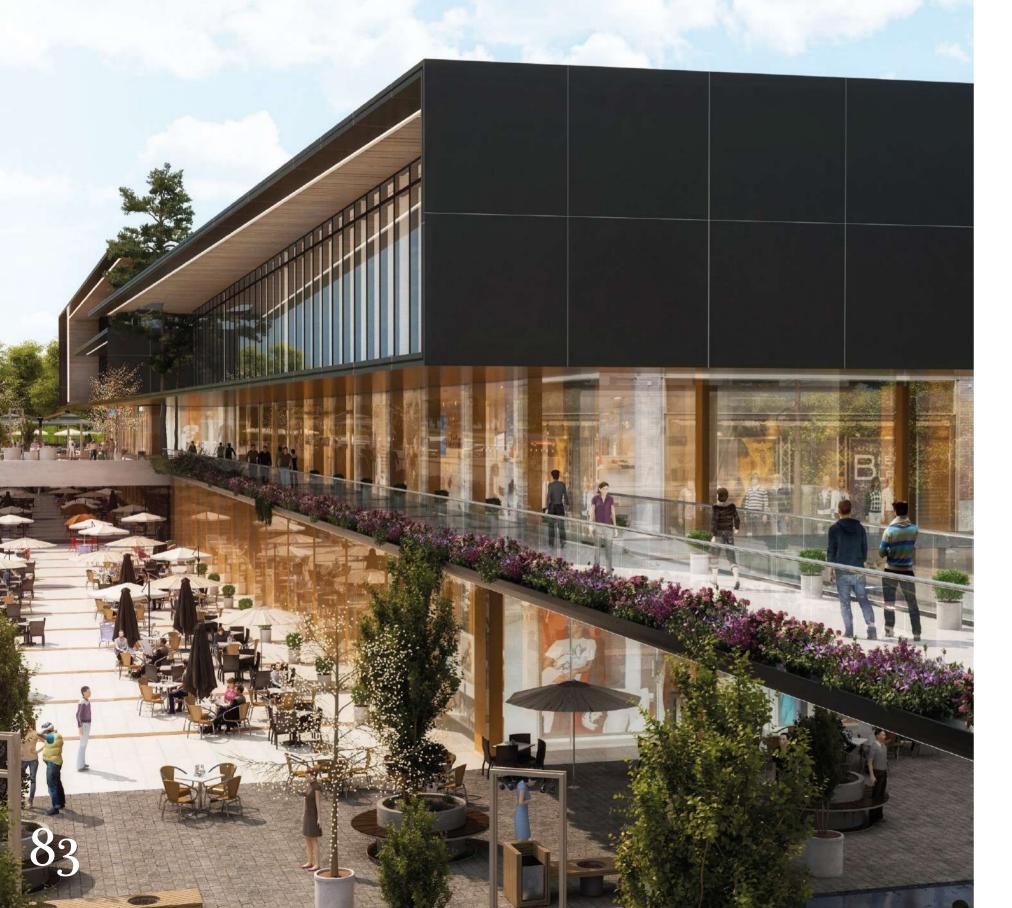

# VINCI STREET & COMMERCIAL AREA

A futuristic prespective.

The beauty of leveling presented in this architectural masterpiece design of our new commercial project "Vinci Street" – utilizing all the floors as to maximize the functionality of the floors from ground level to the upper floor.

# VINCI STREET & COMMERCIAL AREA

Located in the core of the New Capital exclusive for Vinci; the luxury, boutique, living compound, the commercial strip is connected by a promenade that links the four buildings with the three internal plazas through stunning bridges.

### VINCI STREET

The beauty of leveling presented in this architectural masterpiece design of our new commercial project

The surroundings and beauty of the connected structures of the strip help engage more senses from the visitors and maximizes the interaction being from the calmness and greenery implemented and applied by the design.

The strip comprises the best selected clinics, branded stores and provides office spaces overlooking Vinci's lush greenery.

All of which are reinforced with high quality finishes and vastly equipped with sharp technological varnished that support the luxury services to the renters.