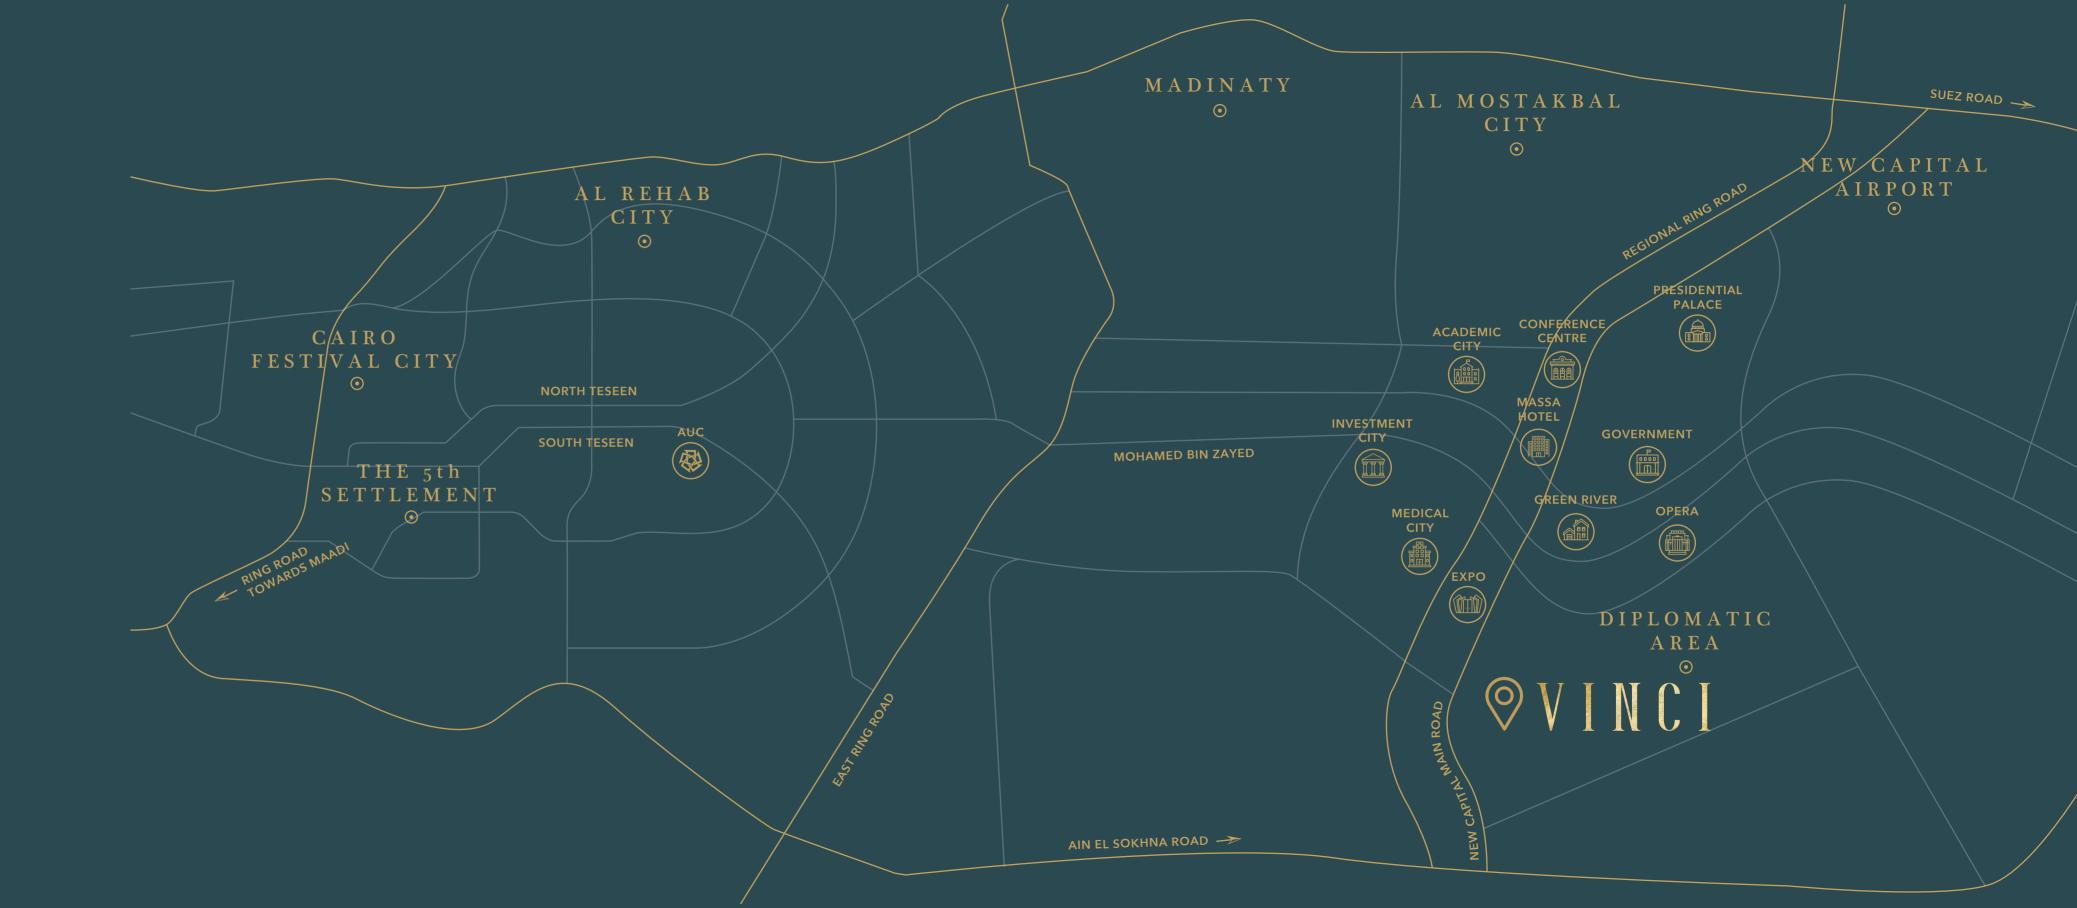

### VINCI LOCATION MAP

Vinci is perfectly located at the heart of the New Capital City, located on the main road of the New Capital.

The luxury boutique residential compound is situated in the residential region of the diplomatic area. Positioned amid exclusive residential districts with an easy access to the main lines of transportation.

The luxury compound merges the abundant architectural haven with the alluring scenery that is on the same road as the Expo, Medical City, and the Massa Hotel; and nearby the government district, with the main aim of providing a well-studied location for residents to retreat from their hectic life yet stay connected.