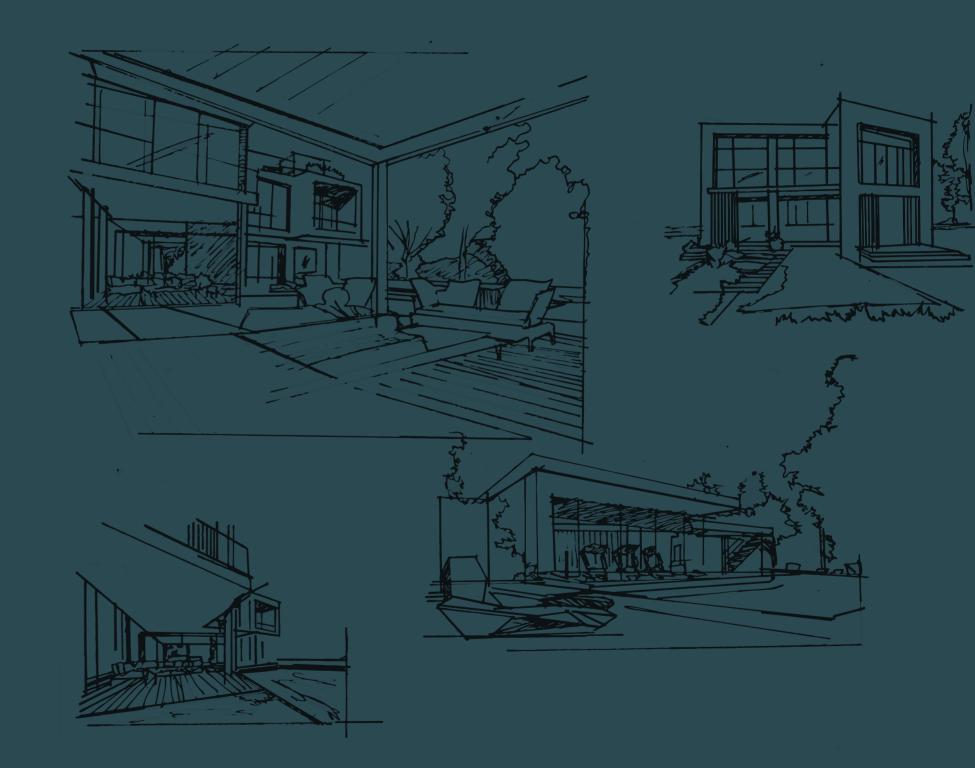

# ICONIC VILLA CUSTOMIZABLE EXTERIORS

Vinci is designed with facilities that inhabit opulent quality of life, from the essence to the physical materials, and spaces that tend to signal a desire to connect with nature forming one community.

Expressing the new luxury living with architectural brilliances that fall in line with constructed interiors that endeavor for a graceful, minimally programmed space. The iconic villa with its glass curtain wall along the latitude of the staircase ensures line of sight among each level and breadth of space, both indoors and outdoors creating a harmonious feel between built structure and mother earth's beauty.

The exquisite modern architecture, the remarkable minimalist design, material surfaces and textures emanate a sense of balance and harmony welcoming residents to succumb to the pleasures of contemporary luxury. The designed structures encapsulate the luxuriousness through the material choice. It brilliantly combines the natural splendor with modern luxury in a haven of style and tranquility.

## ICONIC VILLA DESIGN & DETAILS

Vinci utilizes abstract priciples of fine art and fashion design to infuse sophisticated artistry into everyday life of it's residents.

EMPHASIS ON PARTICULARS

### CREATING THE ART OF STYLISH LIVING

Designed to give you privacy while enjoying a sublime view; iconic villas features exceptional designs that encapsulate the sunrays to the purifying greenery.

With large floor to ceiling windows, that gives the interior spaces the best luminosity, the facade plays with the delicate balance between building and lightness. The minimalist clear-cut lines of the facade are a statement of your contemporary elegant lifestyle. The reception is spacious, comfortable, and naturally lit by its long windows.