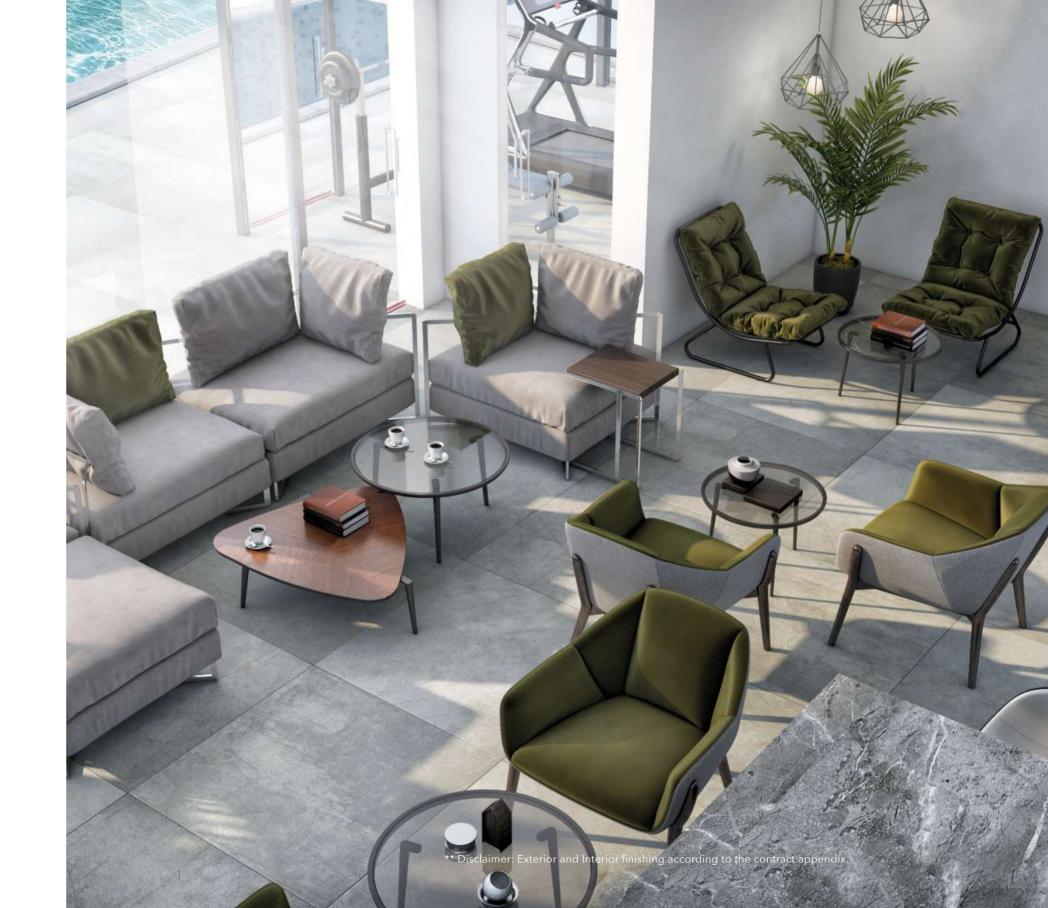

The Community center services assure the gathering of groups in the support of activities, social gatherings, etc, as it includes a mini fitness center, and relaxation lounges.

### COMMUNITY CENTER INTERIORS

The facility houses all different kinds of activity spaces that will be accessible to all Vinci's tenants.

With its exceptional interiors, view of clean yet modern open concept community center space with big windows, natural light and a layout to encourage collaboration between its residents that reveal creativity and innovation of its design.

The multi-purpose center also boosts an outdoor area for local residents to enjoy, with a modern playground area for kids to relish as well.