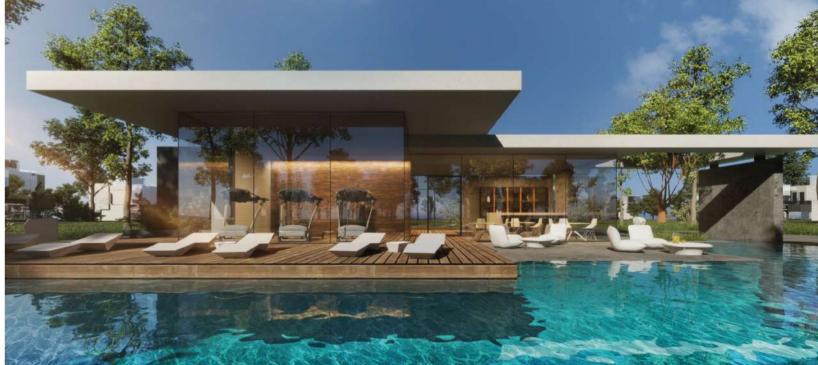

# VINCI'S COMMUNITY CENTER

The center is created with aesthetically appealing and striking cutting-edge designs using eco-friendly materials.

It was designed from a perspective to ensure the inclusion of amenities vital to Vinci's patrons; its setup accommodates different age groups.

The exterior design is remarkably stunning, with its asymmetrical design that is easy on the eye. The center is created with aesthetically appealing and striking cutting-edge designs using eco-friendly materials.

## COMMUNITY CENTER

The community center hosts facilities to welcome residents for a very pleasant and relaxing experience.

The facility houses all different kinds of activity spaces that will be accessible to all Vinci's tenants. The multi-purpose center also boosts an outdoor area for local residents to enjoy, with a modern playground area for kids to relish as well.

Flooded with natural sunlight in the interior of the community center, Inside will ensure you reach relaxation among the plush comfort and elegant lines.

# COMMUNITY CENTER INTERIORS

Vinci grants its residents the awe-inspiring, unique concept for the community center breathing new life into the new capital diplomatic area, captivating locals and tenants with its strikingly horizontal interior space melding radiantly with its setting.

The structure's aggregate of jagged, bold, sharp and geometric volumes transform the center into a shimmering beacon of beauty.

It was designed from a perspective to ensure the inclusion of amenities vital to Vinci's patrons; its setup accommodates different age groups.