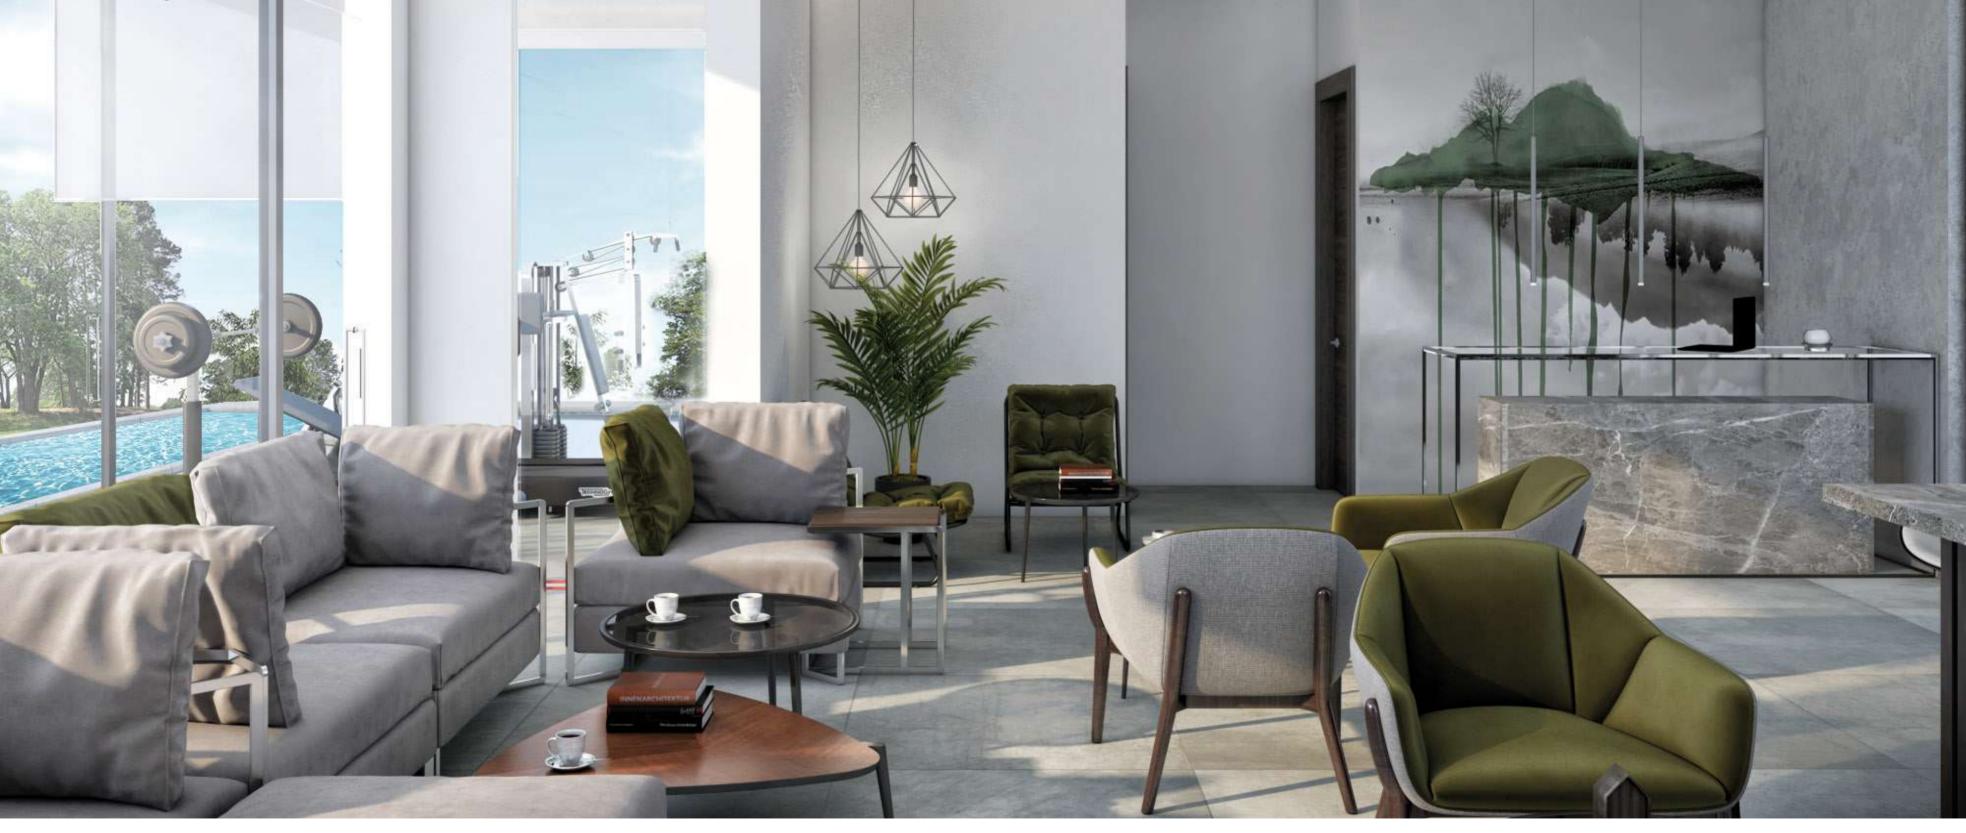

# VINCI'S COMMUNITY CENTER

The center is created with aesthetically appealing and striking cutting-edge designs using eco-friendly materials.

It was designed from a perspective to ensure the inclusion of amenities vital to Vinci's patrons; its setup accommodates different age groups.

## COMMUNITY CENTER

Exclusive for villa residents and branded apartments, the community center is the 'go to place' for the utmost luxurious serviced experience.

Vinci's community center is a place where residents can have access to variety of amenities that help develop relationships whereby members experience themselves as valued participants.

The exterior design is remarkably stunning, with its asymmetrical design that is easy on the eye. The center is created with aesthetically appealing and striking cutting-edge designs using eco-friendly materials.

## COMMUNITY CENTER

The community center hosts facilities to welcome residents for a very pleasant and relaxing experience.

The facility houses all different kinds of activity spaces that will be accessible to all Vinci's tenants. The multi-purpose center also boosts an outdoor area for local residents to enjoy, with a modern playground area for kids to relish as well.

Flooded with natural sunlight in the interior of the community center, Inside will ensure you reach relaxation among the plush comfort and elegant lines.

# COMMUNITY CENTER INTERIORS

Vinci grants its residents the awe-inspiring, unique concept for the community center breathing new life into the new capital diplomatic area, captivating locals and tenants with its strikingly horizontal interior space melding radiantly with its setting.

The structure's aggregate of jagged, bold, sharp and geometric volumes transform the center into a shimmering beacon of beauty.

It was designed from a perspective to ensure the inclusion of amenities vital to Vinci's patrons; its setup accommodates different age groups.

The Community center services assure the gathering of groups in the support of activities, social gatherings, etc, as it includes a mini fitness center, and relaxation lounges.

### COMMUNITY CENTER INTERIORS

The facility houses all different kinds of activity spaces that will be accessible to all Vinci's tenants.

With its exceptional interiors, view of clean yet modern open concept community center space with big windows, natural light and a layout to encourage collaboration between its residents that reveal creativity and innovation of its design.

The multi-purpose center also boosts an outdoor area for local residents to enjoy, with a modern playground area for kids to relish as well.