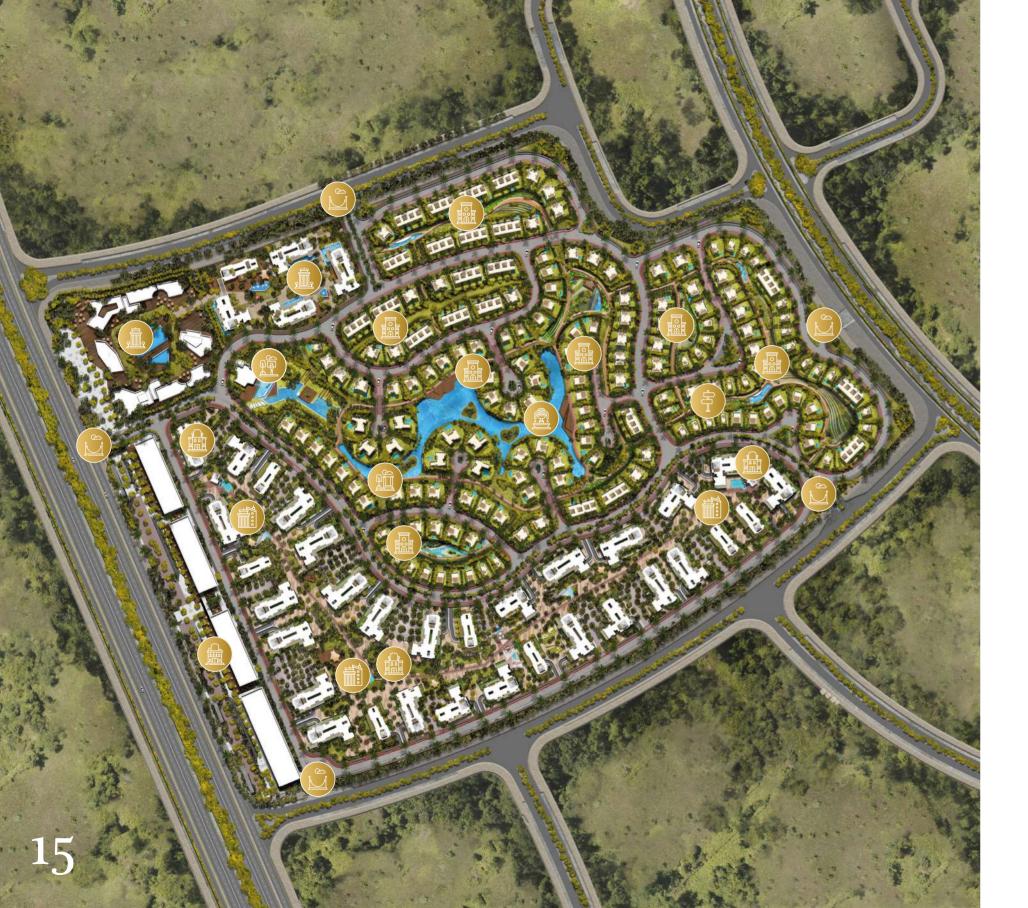

# VINCI'S MAIN DISTRICTS

### RECONSTITUTING IT IN PRESENT TIME

Each district features an unsurpassed amenity floor, complete with a community center, pavilion, children's play area, public art and an exclusive public space. Vinci is built upon the dedication to create a complete, immersive experience and ensure every aspect of the community is run professionally with the utmost respect for your contentment and safety.