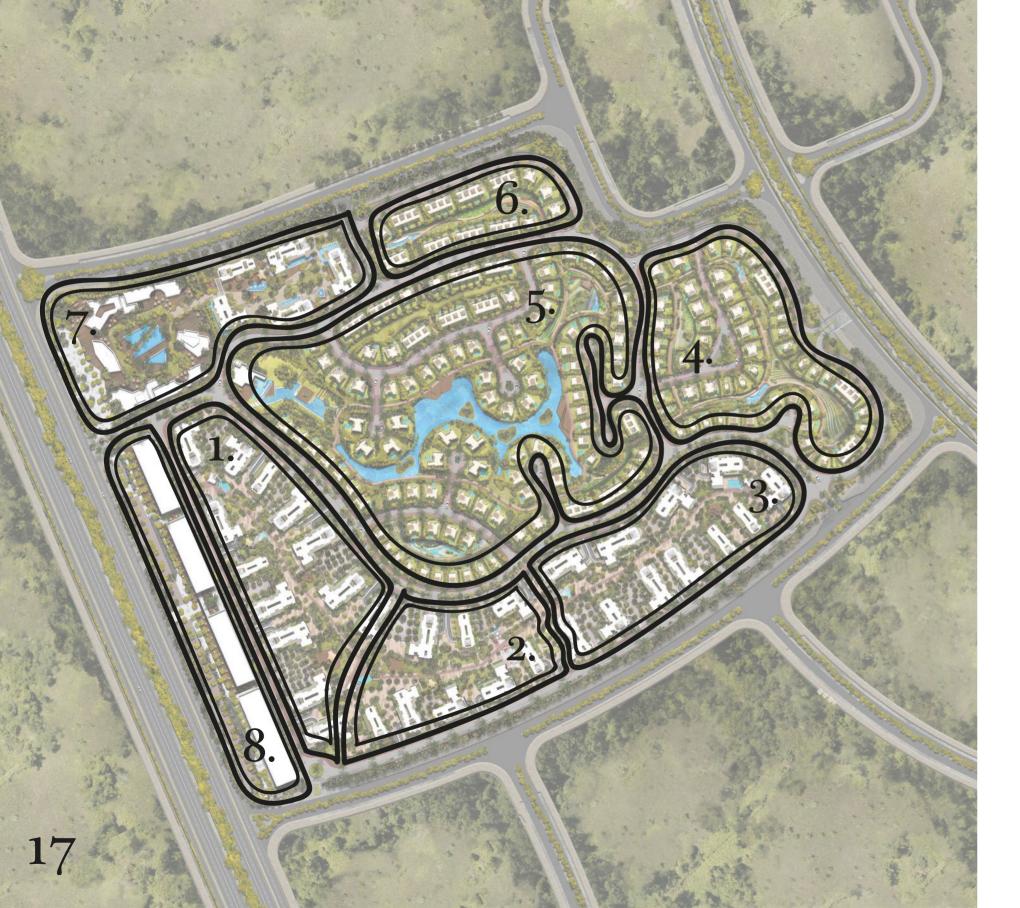

### VINCI'S MASTER ART-PIECE

1. VINCI'S MAIN GATES

6. VINCI'S CLUBHOUSE

2. VINCI'S LUXURY VILLAS

7. COMMUNITY CENTER

3. SERVICE APARTEMENTS

8. TREELINE PROMENADE

4. HIGH END APARTEMENTS

9. INNER PASSAGEWAY

5. COMMERCIAL AREA

# VINCI'S MAIN DISTRICTS

#### DISTRICT #1

Where Cubism infuse sophisticated artistry into everyday life of its residence.

#### DISTRICT #2

Inspired by Art Deco elegant and timeless touches.

#### DISTRICT #3

Outstanding Art Nouveau decorative arts mainly in urban and landscape design.

#### DISTRICT #4

Innovative Expressionism techniques all implemented in design direction.

#### DISTRICT #5

Surrealism applications to resolve all the contradictory conditions of a dream.

#### DISTRICT #6

Fascination with popular culture reflecting the affluence of Pop-Art.

#### DISTRICT #7

Luxury branded apartments redefines Vinci's new luxury living experience.

#### DISTRICT #8

Vinci Street - where retail, offices and clinics are offering the best service quality.