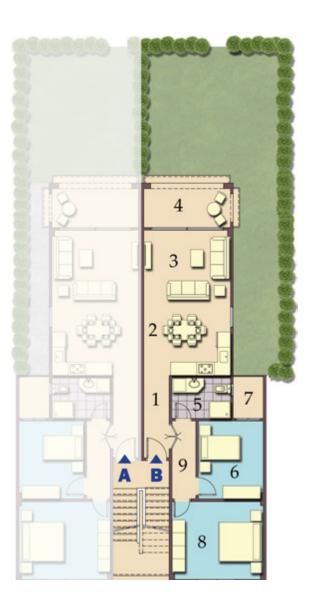

## Senior Chalet Type G2 Unit C

Total area

125 m<sup>2</sup>

#### First Floor

| 1  | Corridor 1           | 5.84 x 1.20 m <sup>2</sup> |
|----|----------------------|----------------------------|
| 2  | Corridor 2           | 6.48 x1.20 m <sup>2</sup>  |
| 3  | Bedroom 1            | 4.70 X 3.40 m <sup>2</sup> |
| 4  | Bathroom 1           | 3.25 X 1.70 m <sup>2</sup> |
| 5  | Bedroom 2            | 4.10 X 3.35 m <sup>2</sup> |
| 6  | Bedroom 3            | 3.70 X 3.60 m <sup>2</sup> |
| 7  | Bathroom 2           | 2.30 X 1.70 m <sup>2</sup> |
| 8  | Kitchenette & Dining | 4.20 X2.80 m <sup>2</sup>  |
| 9  | Living Room          | 3.80 X 4.20 m <sup>2</sup> |
| 10 | Terrace              | 3.37 X 1.80 m <sup>2</sup> |