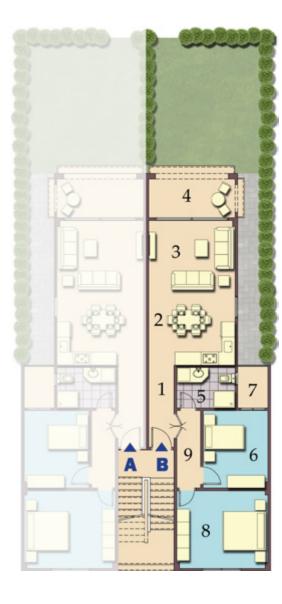

### Chalet Type H3

### Unit A Corner

| Total area          | 96 m <sup>2</sup> |
|---------------------|-------------------|
| Private garden area | 60 m <sup>2</sup> |

#### Ground Floor

| 1 | Entrance             | 3.80 x 1.20 m <sup>2</sup> |
|---|----------------------|----------------------------|
| 2 | Dining & Kitchenette | 4.00 x 3.35 m <sup>2</sup> |
| 3 | Living               | 4.00 x 3.35 m <sup>2</sup> |
| 4 | Terrace 1            | 4.00 X 1.80 m <sup>2</sup> |
| 5 | Bathroom             | 2.70 X 1.85 m <sup>2</sup> |
| 6 | Bedroom 1            | 3.60 X 3.00 m <sup>2</sup> |
| 7 | Terrace 2            | 1.90 X 1.40 m <sup>2</sup> |
| 8 | Bedroom 2            | 4.20 X 3.60 m <sup>2</sup> |
| 9 | Corridor             | 3.60 X 1.10 m <sup>2</sup> |