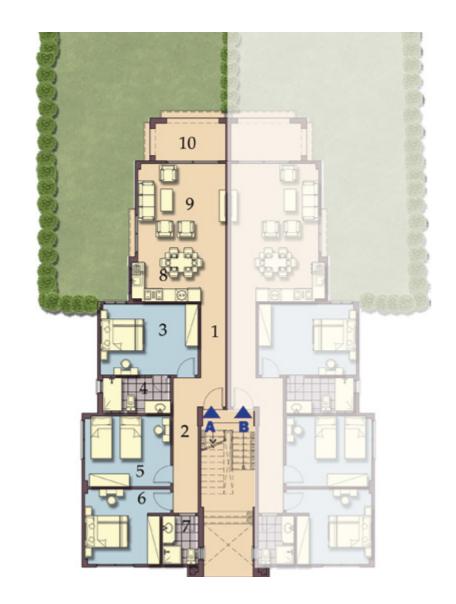

### Villa Type AS

Total area

360 m<sup>2</sup>

### Ground Floor

| 1  | Main Entrance      | 1.6 X 1.8 m <sup>2</sup> |
|----|--------------------|--------------------------|
| 2  | Foyer              | 1.5 X 4.3 m <sup>2</sup> |
| 3  | Lobby              | 1.5 X 2.8 m <sup>2</sup> |
| 4  | Maid's Bedroom     | 3.1 X 1.7 m <sup>2</sup> |
| 5  | Maid's Bathroom    | 1.9 X 1.4 m <sup>2</sup> |
| 6  | Toilet             | 1.6 X 3.6 m <sup>2</sup> |
| 7  | Kitchen            | 3.6 X 2.8 m <sup>2</sup> |
| 8  | Reception & Dining | 10. X 8.0 m <sup>2</sup> |
| 9  | Lobby              | 1.2 X 1.6 m <sup>2</sup> |
| 10 | Guest Bath         | 2.3 X 1.6 m <sup>2</sup> |
| 11 | Guest Room         | 3.1 X 3.2 m <sup>2</sup> |
| 12 | Terrace            | 9.8 X 1.5 m <sup>2</sup> |
| 13 | Stairs             |                          |