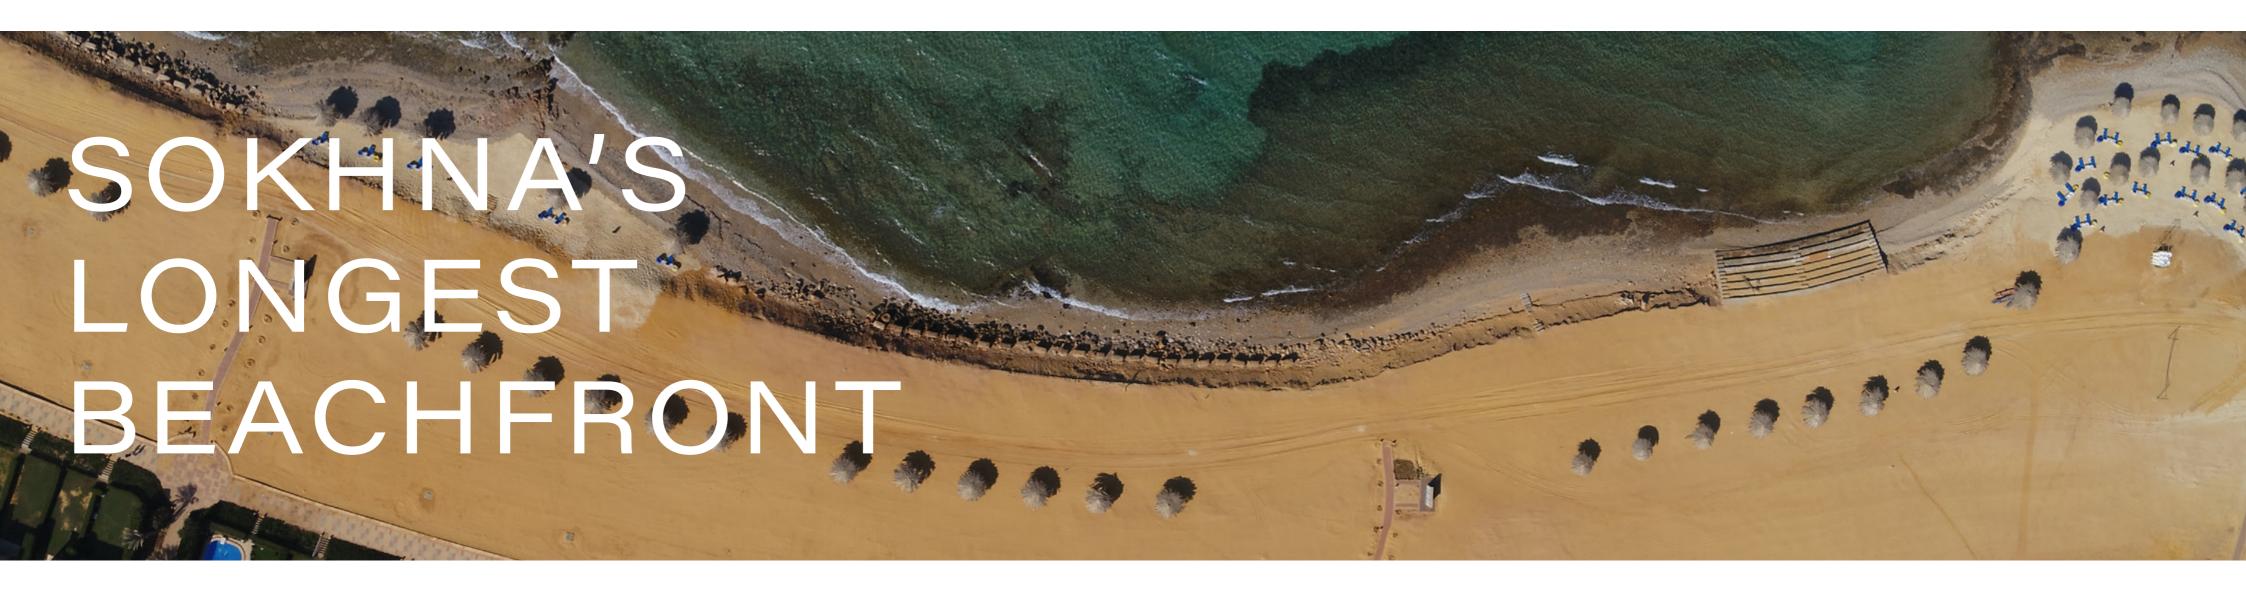

Located only 90 minutes away from Downtown Cairo and nestled in the charming Ain El Sokhna mountains, Telal El Sokhna is your home away from home. With its unspoiled crystal waters and the longest beach in Ain El Sokhna, this perfect getaway

offers its residents a tranquil finer side of life. Set along a 6km beach front and only 35km from El Sokhna highway, this all year-round resort was designed exclusively for you.

10 MINUTES FROM GALALA CITY
45 MINUTES FROM NEW CAPITAL CITY
60 MINUTES FROM NEW CAIRO

the hotel just around the corner or have a lazy day at the beach only steps away. At Telal T7, your everyday is an unforgettable experience.

Telal is home to Ain El Sokhna's longest beach front. Stretched across 6km, this mesmerizing beach is the place to relax, unwind and bask in the warmth of the sun. Whether you are a water sports enthusiast or simply looking for a getaway, this crystalline shore is the place to be.