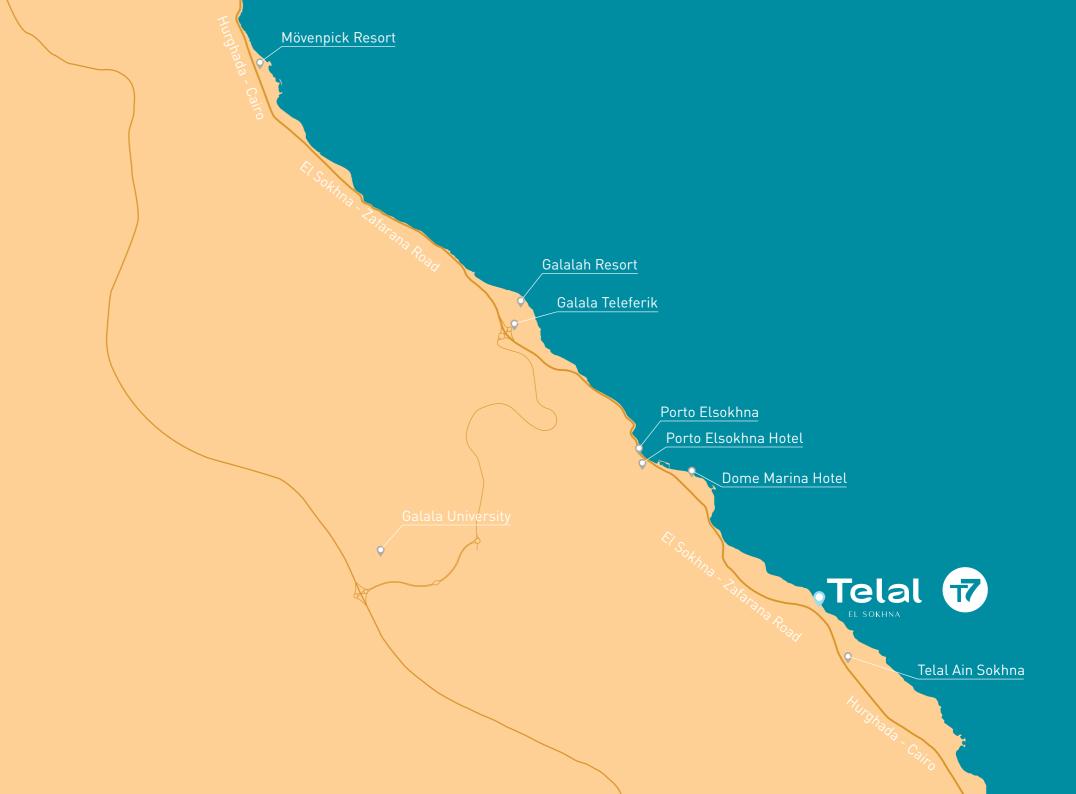

Located only 90 minutes away from Downtown Cairo and nestled in the charming Ain El Sokhna mountains, Telal El Sokhna is your home away from home. With its unspoiled crystal waters and the longest beach in Ain El Sokhna, this perfect getaway

offers its residents a tranquil finer side of life. Set along a 6km beach front and only 35km from El Sokhna highway, this all year-round resort was designed exclusively for you.

10 MINUTES FROM GALALA CITY
45 MINUTES FROM NEW CAPITAL CITY
60 MINUTES FROM NEW CAIRO