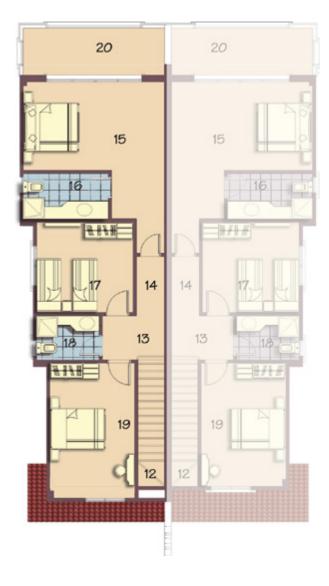

# Senior Chalet Type G2 Unit A

| Total area          | 125 m <sup>2</sup> |
|---------------------|--------------------|
| Private garden area | 120 m <sup>2</sup> |

#### Ground Floor

| 1  | Corridor 1           | 5.84 x 1.20 m <sup>2</sup> |
|----|----------------------|----------------------------|
| 2  | Corridor 2           | 6.48 x1.20 m <sup>2</sup>  |
| 3  | Bedroom 1            | 4.70 X 3.40 m <sup>2</sup> |
| 4  | Bathroom 1           | 3.25 X 1.70 m <sup>2</sup> |
| 5  | Bedroom 2            | 4.10 X 3.35 m <sup>2</sup> |
| 6  | Bedroom 3            | 3.70 X 3.60 m <sup>2</sup> |
| 7  | Bathroom 2           | 2.30 X 1.70 m <sup>2</sup> |
| 8  | Kitchenette & Dining | 4.20 X2.80 m <sup>2</sup>  |
| 9  | Living Room          | 3.80 X 4.20 m <sup>2</sup> |
| 10 | Terrace              | 3.37 X 1.80 m <sup>2</sup> |