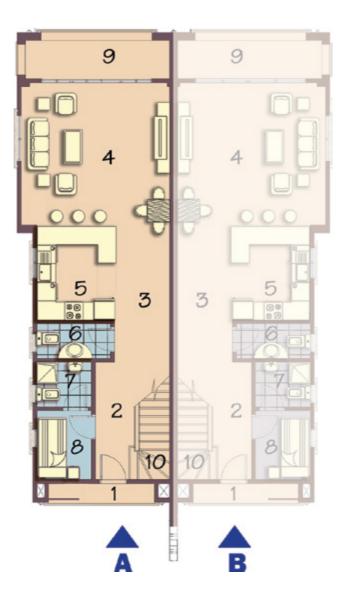

### Unit A Corner

| Total area          | 96 m <sup>2</sup> |
|---------------------|-------------------|
| Private garden area | 60 m <sup>2</sup> |

#### Ground Floor

| 1 | Entrance             | 3.80 x 1.20 m <sup>2</sup> |
|---|----------------------|----------------------------|
| 2 | Dining & Kitchenette | 4.00 x 3.35 m <sup>2</sup> |
| 3 | Living               | 4.00 x 3.35 m <sup>2</sup> |
| 4 | Terrace 1            | 4.00 X 1.80 m <sup>2</sup> |
| 5 | Bathroom             | 2.70 X 1.85 m <sup>2</sup> |
| 6 | Bedroom 1            | 3.60 X 3.00 m <sup>2</sup> |
| 7 | Terrace 2            | 1.90 X 1.40 m <sup>2</sup> |
| 8 | Bedroom 2            | 4.20 X 3.60 m <sup>2</sup> |
| 9 | Corridor             | 3.60 X 1.10 m <sup>2</sup> |