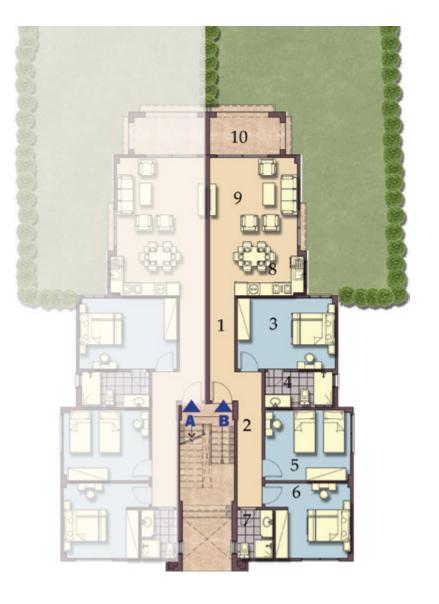

### Villa Type AS

Total area 360 m<sup>2</sup>

| 14 | Staircase       | 3.7 X 2.5 m <sup>2</sup> |
|----|-----------------|--------------------------|
| 15 | Lobby           | 2.3 X 2.6 m <sup>2</sup> |
| 16 | Corridor        | 1.2 X 5.0 m <sup>2</sup> |
| 17 | Bedroom         | 4.0 X 5.0 m <sup>2</sup> |
| 18 | Bedroom         | 4.0 X 5.0 m <sup>2</sup> |
| 19 | Bathroom        | 2.9 X 2.0 m <sup>2</sup> |
| 20 | Bedroom         | 4.0 X 3.5 m <sup>2</sup> |
| 21 | Bathroom        | 2.6 X 2.0 m <sup>2</sup> |
| 22 | Bedroom         | 4.4 X 4.7 m <sup>2</sup> |
| 23 | Master Bedroom  | 4.7 X 4.5 m <sup>2</sup> |
| 24 | Master Bathroom | 2.5 X 1.7 m <sup>2</sup> |
| 25 | Dressing Room   | 1.9 X 1.7 m <sup>2</sup> |
| 26 | Kitchenette     | 4.7 X 1.7 m <sup>2</sup> |
| 27 | Terrace         | 5.5 X 1.6 m <sup>2</sup> |