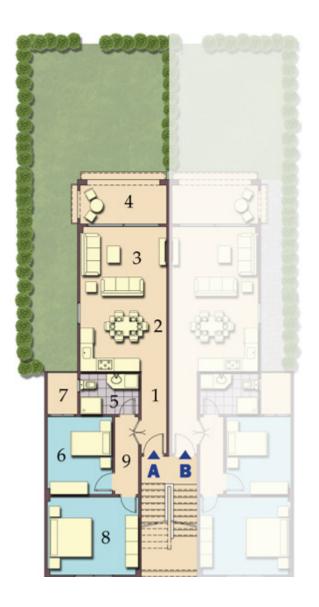

# Senior Chalet Type G2 Unit A

| Total area          | 125 m <sup>2</sup> |
|---------------------|--------------------|
| Private garden area | 120 m <sup>2</sup> |

#### Ground Floor

| 1  | Corridor 1           | 5.84 x 1.20 m <sup>2</sup> |
|----|----------------------|----------------------------|
| 2  | Corridor 2           | 6.48 x1.20 m <sup>2</sup>  |
| 3  | Bedroom 1            | 4.70 X 3.40 m <sup>2</sup> |
| 4  | Bathroom 1           | 3.25 X 1.70 m <sup>2</sup> |
| 5  | Bedroom 2            | 4.10 X 3.35 m <sup>2</sup> |
| 6  | Bedroom 3            | 3.70 X 3.60 m <sup>2</sup> |
| 7  | Bathroom 2           | 2.30 X 1.70 m <sup>2</sup> |
| 8  | Kitchenette & Dining | 4.20 X2.80 m <sup>2</sup>  |
| 9  | Living Room          | 3.80 X 4.20 m <sup>2</sup> |
| 10 | Terrace              | 3.37 X 1.80 m <sup>2</sup> |