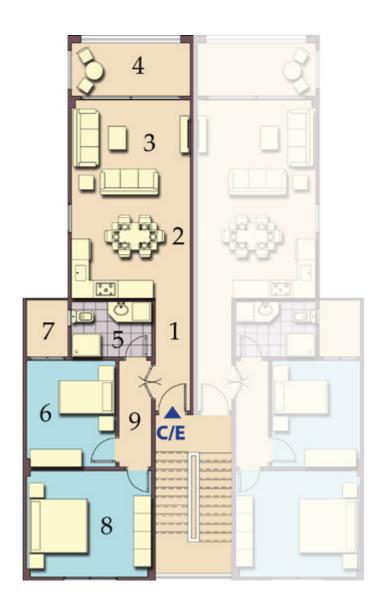

## Chalet Type H3 Unit C & E

Total area

96 m<sup>2</sup>

#### Typical Floor

| 1 | Entrance             | 3.80 x 1.20 m <sup>2</sup> |
|---|----------------------|----------------------------|
| 2 | Dining & Kitchenette | 4.00 x 3.35 m <sup>2</sup> |
| 3 | Living               | 4.00 x 3.35 m <sup>2</sup> |
| 4 | Terrace 1            | 4.00 X 1.80 m <sup>2</sup> |
| 5 | Bathroom             | 2.70 X 1.85 m <sup>2</sup> |
| 6 | Bedroom 1            | 3.60 X 3.00 m <sup>2</sup> |
| 7 | Terrace 2            | 1.90 X 1.40 m <sup>2</sup> |
| 8 | Bedroom 2            | 4.20 X 3.60 m <sup>2</sup> |
| 9 | Corridor             | 3.60 X 1.10 m <sup>2</sup> |