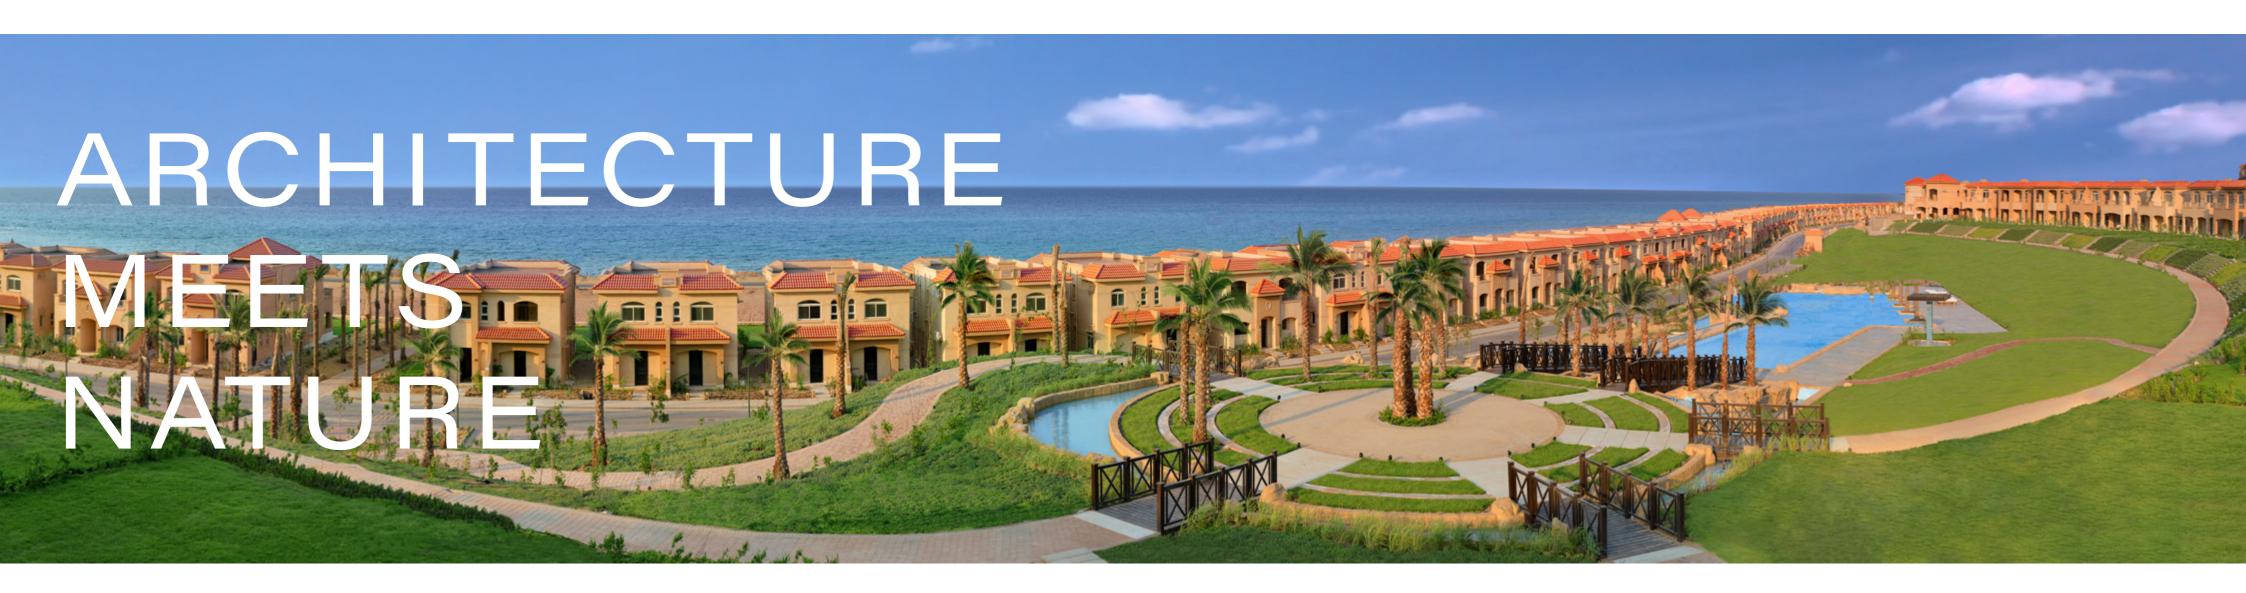

Located only 90 minutes away from Downtown Cairo and nestled in the charming Ain El Sokhna mountains, Telal El Sokhna is your home away from home. With its unspoiled crystal waters and the longest beach in Ain El Sokhna, this perfect getaway

offers its residents a tranquil finer side of life. Set along a 6km beach front and only 35km from El Sokhna highway, this all year-round resort was designed exclusively for you.

10 MINUTES FROM GALALA CITY
45 MINUTES FROM NEW CAPITAL CITY
60 MINUTES FROM NEW CAIRO

Master planned by the German Oekoplan Consultant Engineers and tiered from +7m to +84m above sea level, the resort has been divided into a series of terraces, each having a full panoramic view of the sea and set among perfectly manicured green open spaces.

Occupying 12% of the 2.5 million sqm total land area, homes enjoy privacy, spectacular sea views and tranquil living amidst water features, pools and beautiful scenery unlike anywhere else

The architectural concept of Telal Al Sokhna blends the Mediterranean and modern schools of design. Founded in Stuttgart in 1990, Oekoplan Consultant Engineers, brought its ethos of applying progressive design approaches to urban context in relation to the natural surroundings of Telal Al Sokhna. With innovative

designs and state-of-the-art technologies, your home at Telal has been designed with your comfort in mind. Inspired by the surrounding natural elements, earthy tones and shades of sky blue complete the elegant overall design of Telal.