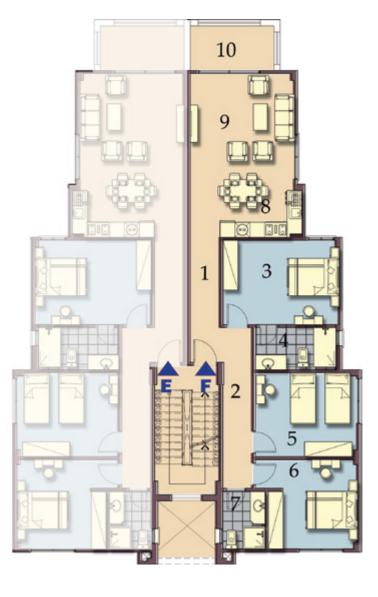

## Chalet Type H3 Unit D & F

Total area 96 m<sup>2</sup>

#### Typical Floor

| 1 | Entrance             | 3.80 x 1.20 m <sup>2</sup> |
|---|----------------------|----------------------------|
| 2 | Dining & Kitchenette | 4.00 x 3.35 m <sup>2</sup> |
| 3 | Living               | 4.00 x 3.35 m <sup>2</sup> |
| 4 | Terrace 1            | 4.00 X 1.80 m <sup>2</sup> |
| 5 | Bathroom             | 2.70 X 1.85 m <sup>2</sup> |
| 6 | Bedroom 1            | 3.60 X 3.00 m <sup>2</sup> |
| 7 | Terrace 2            | 1.90 X 1.40 m <sup>2</sup> |
| 8 | Bedroom 2            | 4.20 X 3.60 m <sup>2</sup> |
| 9 | Corridor             | 3.60 X 1.10 m <sup>2</sup> |