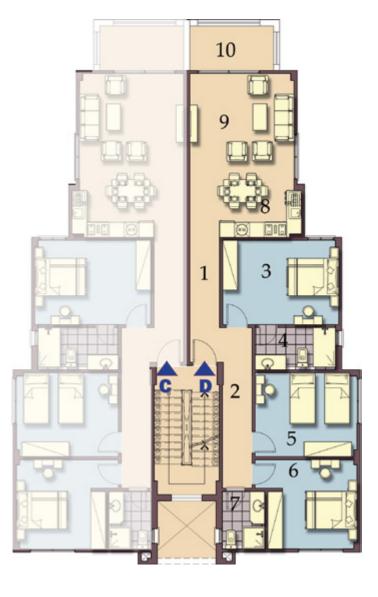

## Chalet Type H3 Unit C & E

Total area

96 m<sup>2</sup>

#### Typical Floor

| 1 | Entrance             | 3.80 x 1.20 m <sup>2</sup> |
|---|----------------------|----------------------------|
| 2 | Dining & Kitchenette | 4.00 x 3.35 m <sup>2</sup> |
| 3 | Living               | 4.00 x 3.35 m <sup>2</sup> |
| 4 | Terrace 1            | 4.00 X 1.80 m <sup>2</sup> |
| 5 | Bathroom             | 2.70 X 1.85 m <sup>2</sup> |
| 6 | Bedroom 1            | 3.60 X 3.00 m <sup>2</sup> |
| 7 | Terrace 2            | 1.90 X 1.40 m <sup>2</sup> |
| 8 | Bedroom 2            | 4.20 X 3.60 m <sup>2</sup> |
| 9 | Corridor             | 3.60 X 1.10 m <sup>2</sup> |