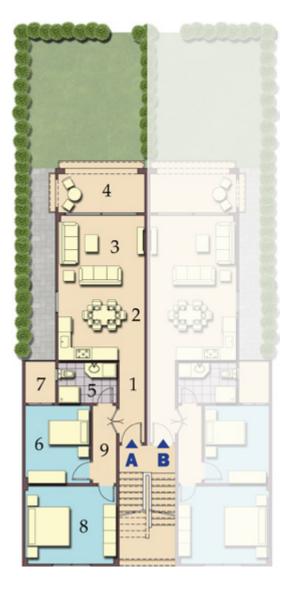

# Senior Chalet Type G2 Unit B

| Total area         | 125 m <sup>2</sup>   |
|--------------------|----------------------|
| Private garden are | a 120 m <sup>2</sup> |

#### Ground Floor

| 1  | Corridor 1           | 5.84 x 1.20 m <sup>2</sup> |
|----|----------------------|----------------------------|
| 2  | Corridor 2           | 6.48 x1.20 m <sup>2</sup>  |
| 3  | Bedroom 1            | 4.70 X 3.40 m <sup>2</sup> |
| 4  | Bathroom 1           | 3.25 X 1.70 m <sup>2</sup> |
| 5  | Bedroom 2            | 4.10 X 3.35 m <sup>2</sup> |
| 6  | Bedroom 3            | 3.70 X 3.60 m <sup>2</sup> |
| 7  | Bathroom 2           | 2.30 X 1.70 m <sup>2</sup> |
| 8  | Kitchenette & Dining | 4.20 X2.80 m <sup>2</sup>  |
| 9  | Living Room          | 3.80 X 4.20 m <sup>2</sup> |
| 10 | Terrace              | 3.37 X 1.80 m <sup>2</sup> |