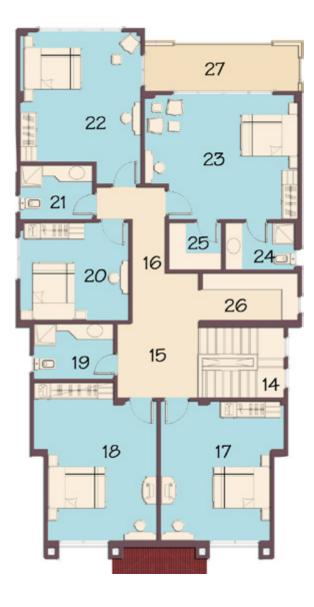

### Villa Type AS

Total area 360 m<sup>2</sup>

| 14 | Staircase       | 3.7 X 2.5 m <sup>2</sup> |
|----|-----------------|--------------------------|
| 15 | Lobby           | 2.3 X 2.6 m <sup>2</sup> |
| 16 | Corridor        | 1.2 X 5.0 m <sup>2</sup> |
| 17 | Bedroom         | 4.0 X 5.0 m <sup>2</sup> |
| 18 | Bedroom         | 4.0 X 5.0 m <sup>2</sup> |
| 19 | Bathroom        | 2.9 X 2.0 m <sup>2</sup> |
| 20 | Bedroom         | 4.0 X 3.5 m <sup>2</sup> |
| 21 | Bathroom        | 2.6 X 2.0 m <sup>2</sup> |
| 22 | Bedroom         | 4.4 X 4.7 m <sup>2</sup> |
| 23 | Master Bedroom  | 4.7 X 4.5 m <sup>2</sup> |
| 24 | Master Bathroom | 2.5 X 1.7 m <sup>2</sup> |
| 25 | Dressing Room   | 1.9 X 1.7 m <sup>2</sup> |
| 26 | Kitchenette     | 4.7 X 1.7 m <sup>2</sup> |
| 27 | Terrace         | 5.5 X 1.6 m <sup>2</sup> |