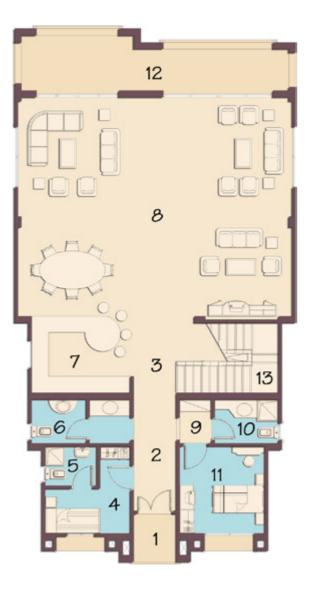

### Villa Type AS

Total area

360 m<sup>2</sup>

### Ground Floor

| 1  | Main Entrance      | 1.6 X 1.8 m <sup>2</sup> |
|----|--------------------|--------------------------|
| 2  | Foyer              | 1.5 X 4.3 m <sup>2</sup> |
| 3  | Lobby              | 1.5 X 2.8 m <sup>2</sup> |
| 4  | Maid's Bedroom     | 3.1 X 1.7 m <sup>2</sup> |
| 5  | Maid's Bathroom    | 1.9 X 1.4 m <sup>2</sup> |
| 6  | Toilet             | 1.6 X 3.6 m <sup>2</sup> |
| 7  | Kitchen            | 3.6 X 2.8 m <sup>2</sup> |
| 8  | Reception & Dining | 10. X 8.0 m <sup>2</sup> |
| 9  | Lobby              | 1.2 X 1.6 m <sup>2</sup> |
| 10 | Guest Bath         | 2.3 X 1.6 m <sup>2</sup> |
| 11 | Guest Room         | 3.1 X 3.2 m <sup>2</sup> |
| 12 | Terrace            | 9.8 X 1.5 m <sup>2</sup> |
| 13 | Stairs             |                          |