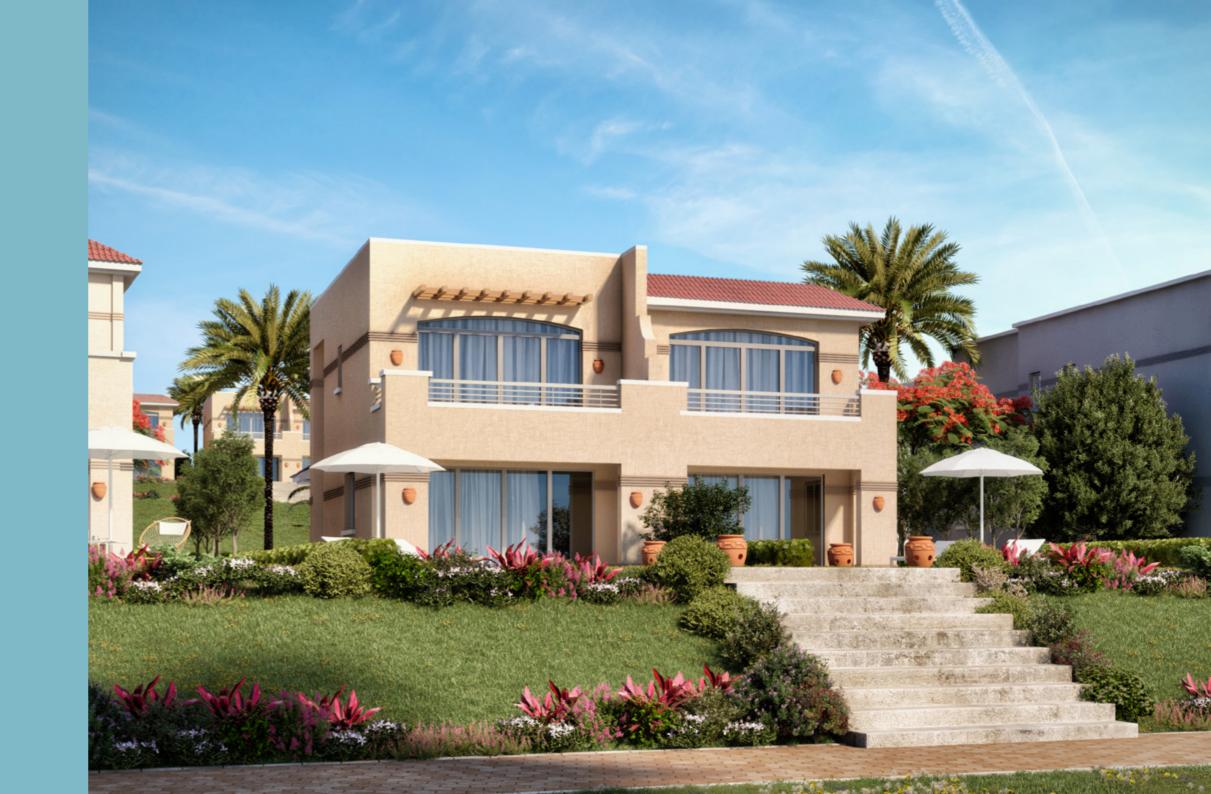

### Villa Type AS

Total area

360 m<sup>2</sup>

### Ground Floor

| 1  | Main Entrance      | 1.6 X 1.8 m <sup>2</sup> |
|----|--------------------|--------------------------|
| 2  | Foyer              | 1.5 X 4.3 m <sup>2</sup> |
| 3  | Lobby              | 1.5 X 2.8 m <sup>2</sup> |
| 4  | Maid's Bedroom     | 3.1 X 1.7 m <sup>2</sup> |
| 5  | Maid's Bathroom    | 1.9 X 1.4 m <sup>2</sup> |
| 6  | Toilet             | 1.6 X 3.6 m <sup>2</sup> |
| 7  | Kitchen            | 3.6 X 2.8 m <sup>2</sup> |
| 8  | Reception & Dining | 10. X 8.0 m <sup>2</sup> |
| 9  | Lobby              | 1.2 X 1.6 m <sup>2</sup> |
| 10 | Guest Bath         | 2.3 X 1.6 m <sup>2</sup> |
| 11 | Guest Room         | 3.1 X 3.2 m <sup>2</sup> |
| 12 | Terrace            | 9.8 X 1.5 m <sup>2</sup> |
| 13 | Stairs             |                          |

### Villa Type AS

Total area 360 m<sup>2</sup>

| 14 | Staircase       | 3.7 X 2.5 m <sup>2</sup> |
|----|-----------------|--------------------------|
| 15 | Lobby           | 2.3 X 2.6 m <sup>2</sup> |
| 16 | Corridor        | 1.2 X 5.0 m <sup>2</sup> |
| 17 | Bedroom         | 4.0 X 5.0 m <sup>2</sup> |
| 18 | Bedroom         | 4.0 X 5.0 m <sup>2</sup> |
| 19 | Bathroom        | 2.9 X 2.0 m <sup>2</sup> |
| 20 | Bedroom         | 4.0 X 3.5 m <sup>2</sup> |
| 21 | Bathroom        | 2.6 X 2.0 m <sup>2</sup> |
| 22 | Bedroom         | 4.4 X 4.7 m <sup>2</sup> |
| 23 | Master Bedroom  | 4.7 X 4.5 m <sup>2</sup> |
| 24 | Master Bathroom | 2.5 X 1.7 m <sup>2</sup> |
| 25 | Dressing Room   | 1.9 X 1.7 m <sup>2</sup> |
| 26 | Kitchenette     | 4.7 X 1.7 m <sup>2</sup> |
| 27 | Terrace         | 5.5 X 1.6 m <sup>2</sup> |