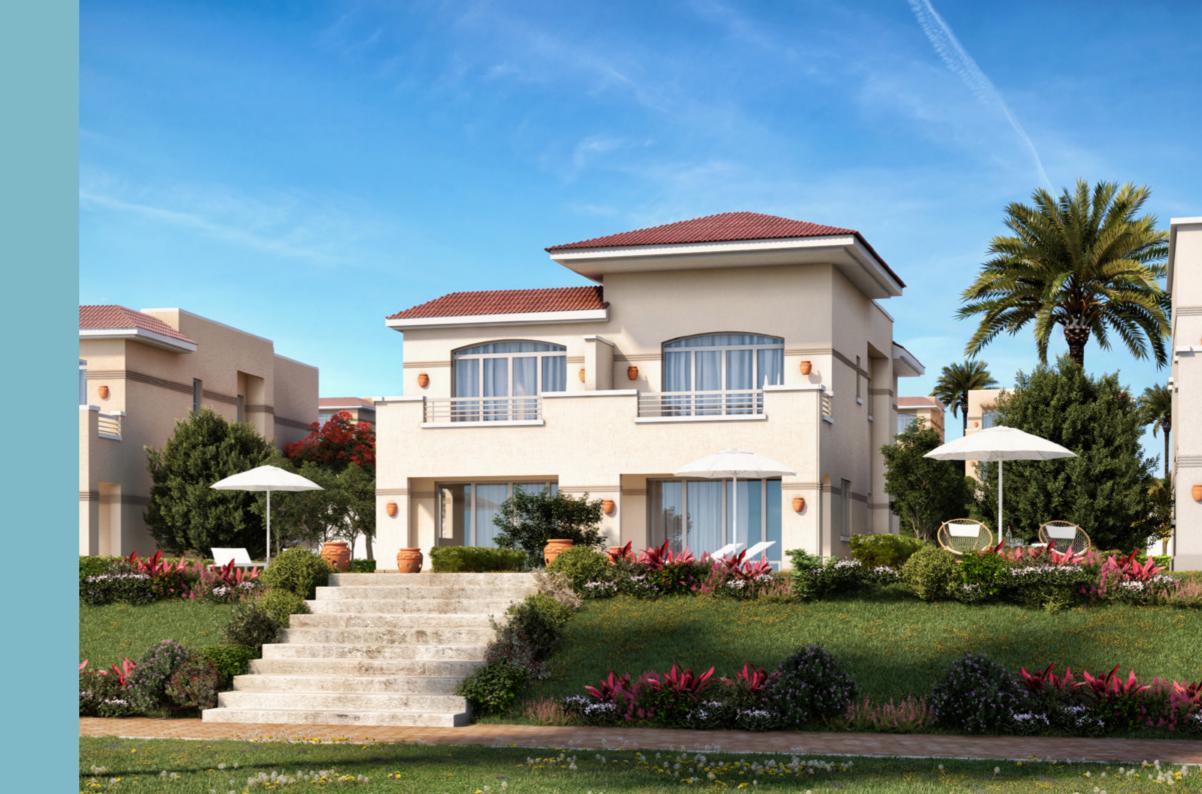

| Maid's Bahtroom    | 1.9 X 1.6 m <sup>2</sup> |
| 9  | Maid's Bedroom     | 1.9 X 2.9 m <sup>2</sup> |
| 10 | Terrace            | 5.2 X 1.6 m <sup>2</sup> |
| 11 | Stairs             |                          |



### Twin Villa Type CS

Total area

180 m<sup>2</sup>

| 12 | Staircase       | 1.0 X 5.0 m <sup>2</sup> |
|----|-----------------|--------------------------|
| 13 | Lobby           | 2.3 X 1.6 m <sup>2</sup> |
| 14 | Corridor        | 1.0 X 2.2 m <sup>2</sup> |
| 15 | Master Bedroom  | 5.3 X 3.3 m <sup>2</sup> |
| 16 | Master Bathroom | 3.2 X 1.7 m <sup>2</sup> |
| 17 | Bedroom         | 3.6 X 3.4 m <sup>2</sup> |
| 18 | Bathroom        | 2.4 X 1.7 m <sup>2</sup> |
| 19 | Bedroom         | 3.2 X 4.6 m <sup>2</sup> |
| 20 | Terrace         | 5.3 X 1.8 m <sup>2</sup> |







### Twin Villa Type DS

Total area

140 m<sup>2</sup>

#### Ground Floor

| 1  | Main Entrance      | 2.3 X 0.6 m <sup>2</sup> |
|----|--------------------|--------------------------|
| 2  | Entrance Corridor  | 1.1 X 3.8 m <sup>2</sup> |
| 3  | Lobby              | 1.8 X 4.4 m <sup>2</sup> |
| 4  | Reception & Dining | 4.8 X 4.6 m <sup>2</sup> |
| 5  | Kitchen            | 2.4 X 3.1 m <sup>2</sup> |
| 6  | Toilet             | 2.4 X 1.2 m <sup>2</sup> |
| 7  | Maid's Bathroom    | 1.8 X 1.5 m <sup>2</sup> |
| 8  | Maid's Bedroom     | 1.8 X 2.2 m <sup>2</sup> |
| 9  | Terrace            | 4.7 X 1.2 m <sup>2</sup> |
| 10 | Stairs             |                          |



### Twin Villa Type DS

Total area

140 m<sup>2</sup>

| 11 | Staircase       |                          |
|----|---