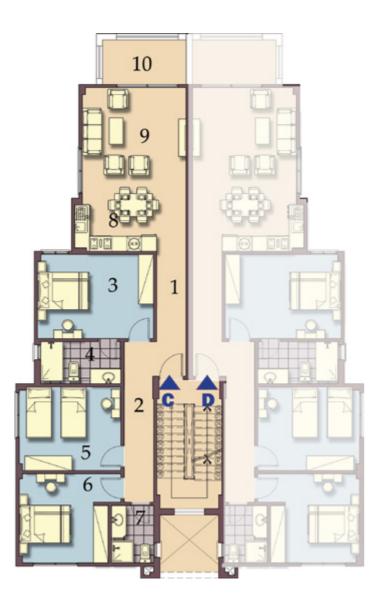

## Chalet Type H3 Unit C & E

Total area

96 m<sup>2</sup>

#### Typical Floor

| 1 | Entrance             | 3.80 x 1.20 m <sup>2</sup> |
|---|----------------------|----------------------------|
| 2 | Dining & Kitchenette | 4.00 x 3.35 m <sup>2</sup> |
| 3 | Living               | 4.00 x 3.35 m <sup>2</sup> |
| 4 | Terrace 1            | 4.00 X 1.80 m <sup>2</sup> |
| 5 | Bathroom             | 2.70 X 1.85 m <sup>2</sup> |
| 6 | Bedroom 1            | 3.60 X 3.00 m <sup>2</sup> |
| 7 | Terrace 2            | 1.90 X 1.40 m <sup>2</sup> |
| 8 | Bedroom 2            | 4.20 X 3.60 m <sup>2</sup> |
| 9 | Corridor             | 3.60 X 1.10 m <sup>2</sup> |