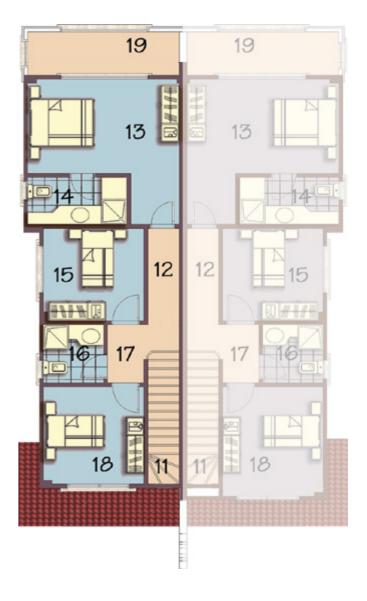

## Chalet Type H3 Unit C & E

Total area

96 m<sup>2</sup>

#### Typical Floor

| 1 | Entrance             | 3.80 x 1.20 m <sup>2</sup> |
|---|----------------------|----------------------------|
| 2 | Dining & Kitchenette | 4.00 x 3.35 m <sup>2</sup> |
| 3 | Living               | 4.00 x 3.35 m <sup>2</sup> |
| 4 | Terrace 1            | 4.00 X 1.80 m <sup>2</sup> |
| 5 | Bathroom             | 2.70 X 1.85 m <sup>2</sup> |
| 6 | Bedroom 1            | 3.60 X 3.00 m <sup>2</sup> |
| 7 | Terrace 2            | 1.90 X 1.40 m <sup>2</sup> |
| 8 | Bedroom 2            | 4.20 X 3.60 m <sup>2</sup> |
| 9 | Corridor             | 3.60 X 1.10 m <sup>2</sup> |

## Chalet Type H3 Unit D & F

Total area 96 m<sup>2</sup>