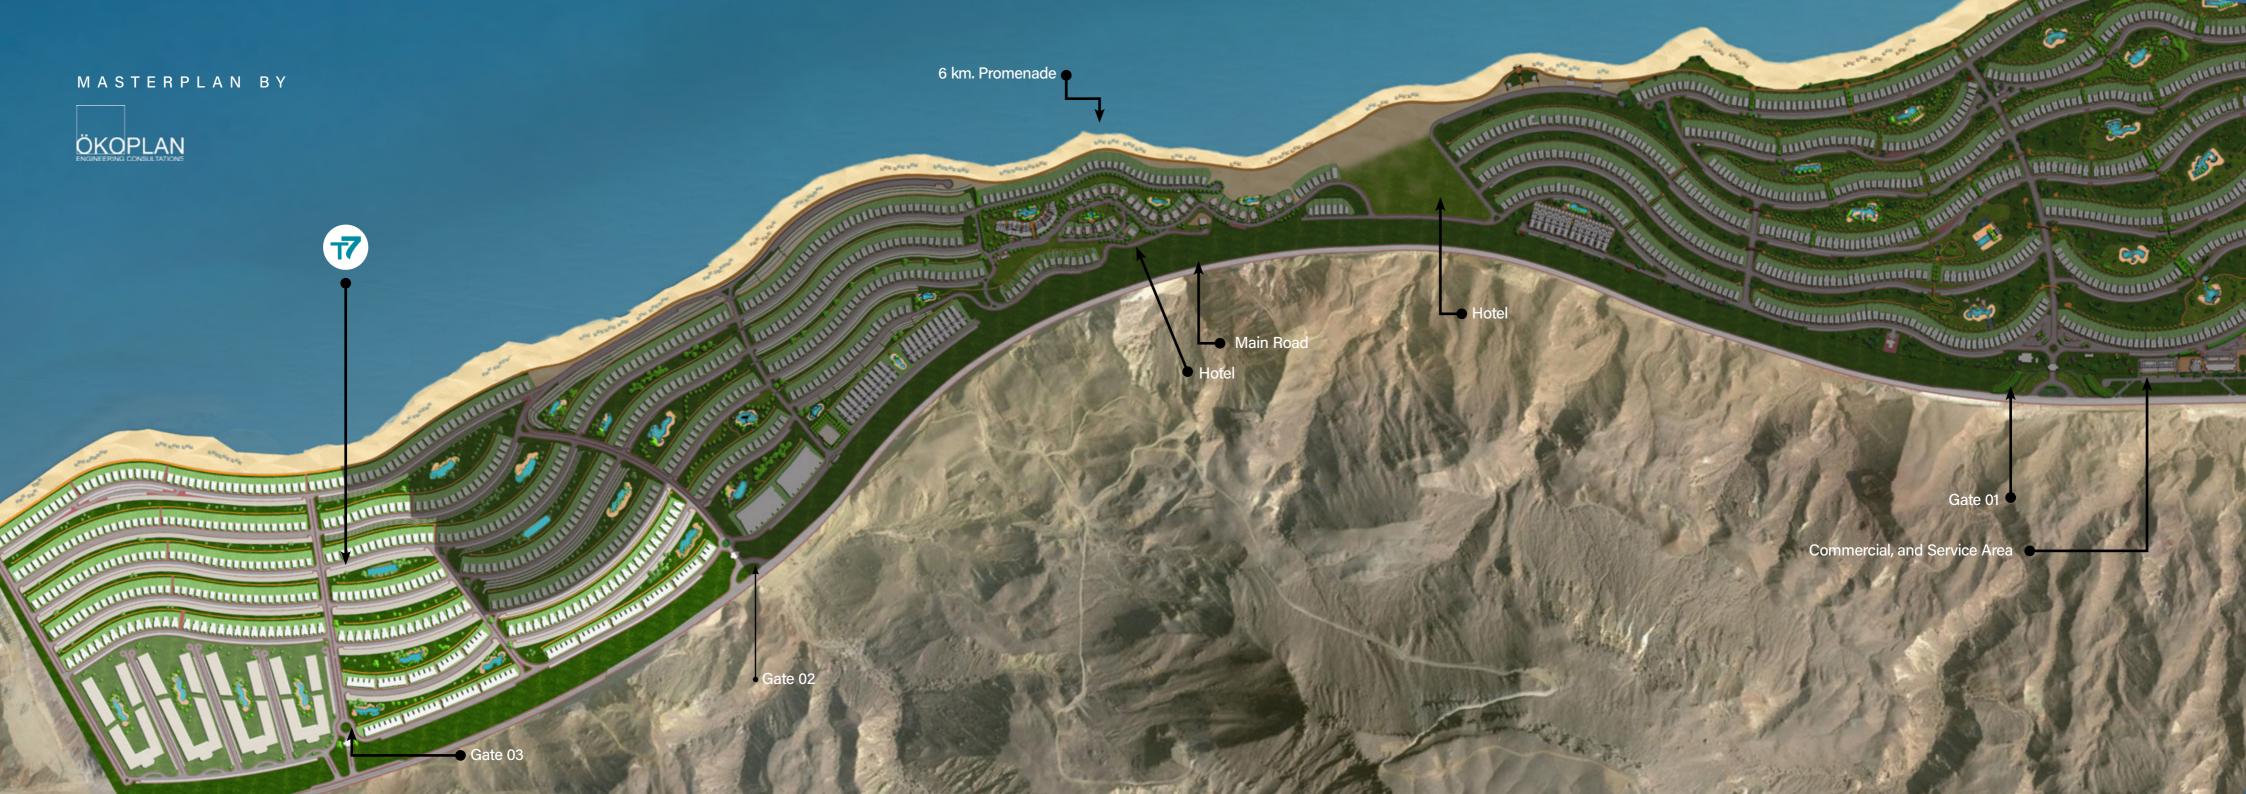

Master planned by the German Oekoplan Consultant Engineers and tiered from +7m to +84m above sea level, the resort has been divided into a series of terraces, each having a full panoramic view of the sea and set among perfectly manicured green open spaces.

Occupying 12% of the 2.5 million sqm total land area, homes enjoy privacy, spectacular sea views and tranquil living amidst water features, pools and beautiful scenery unlike anywhere else

The architectural concept of Telal Al Sokhna blends the Mediterranean and modern schools of design. Founded in Stuttgart in 1990, Oekoplan Consultant Engineers, brought its ethos of applying progressive design approaches to urban context in relation to the natural surroundings of Telal Al Sokhna. With innovative