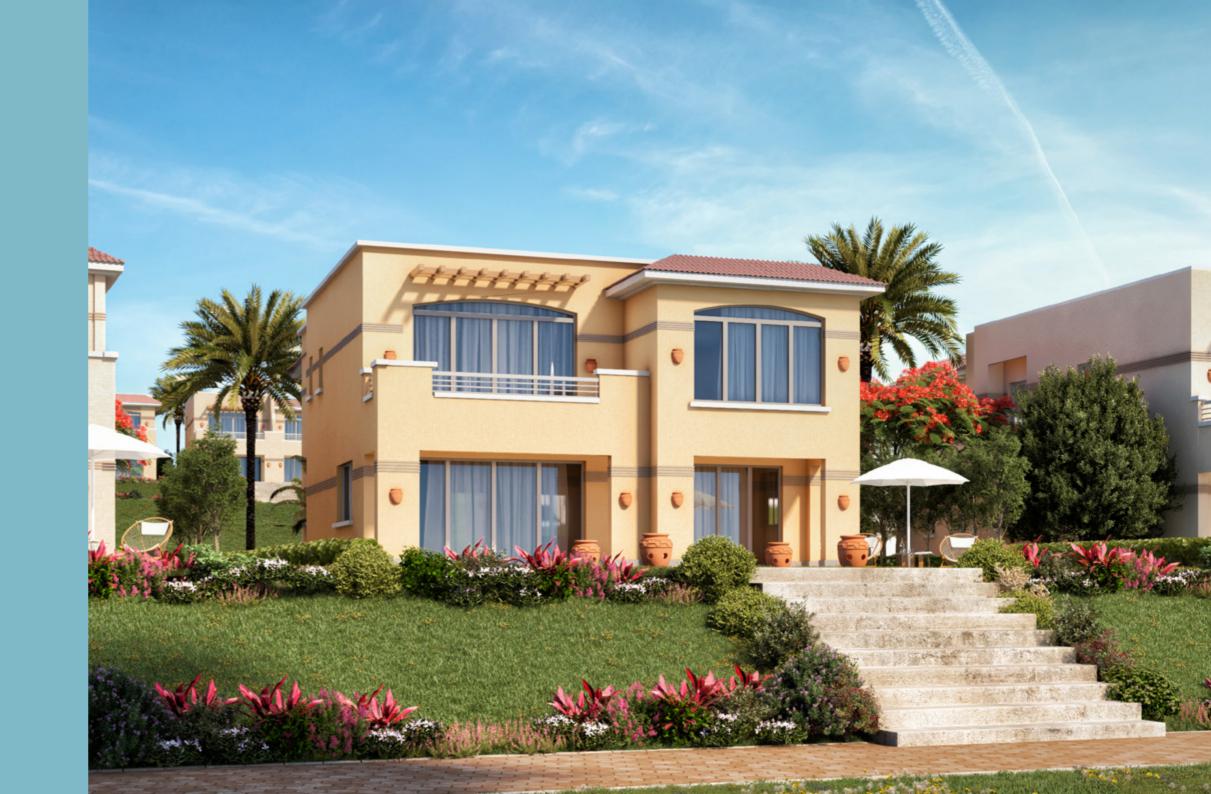

### Villa Type AS

Total area

360 m<sup>2</sup>

### Ground Floor

| 1  | Main Entrance      | 1.6 X 1.8 m <sup>2</sup> |
|----|--------------------|--------------------------|
| 2  | Foyer              | 1.5 X 4.3 m <sup>2</sup> |
| 3  | Lobby              | 1.5 X 2.8 m <sup>2</sup> |
| 4  | Maid's Bedroom     | 3.1 X 1.7 m <sup>2</sup> |
| 5  | Maid's Bathroom    | 1.9 X 1.4 m <sup>2</sup> |
| 6  | Toilet             | 1.6 X 3.6 m <sup>2</sup> |
| 7  | Kitchen            | 3.6 X 2.8 m <sup>2</sup> |
| 8  | Reception & Dining | 10. X 8.0 m <sup>2</sup> |
| 9  | Lobby              | 1.2 X 1.6 m <sup>2</sup> |
| 10 | Guest Bath         | 2.3 X 1.6 m <sup>2</sup> |
| 11 | Guest Room         | 3.1 X 3.2 m <sup>2</sup> |
| 12 | Terrace            | 9.8 X 1.5 m <sup>2</sup> |
| 13 | Stairs             |                          |

### Villa Type AS

Total area 360 m<sup>2</sup>

| 14 | Staircase       | 3.7 X 2.5 m <sup>2</sup> |
|----|-----------------|--------------------------|
| 15 | Lobby           | 2.3 X 2.6 m <sup>2</sup> |
| 16 | Corridor        | 1.2 X 5.0 m <sup>2</sup> |
| 17 | Bedroom         | 4.0 X 5.0 m <sup>2</sup> |
| 18 | Bedroom         | 4.0 X 5.0 m <sup>2</sup> |
| 19 | Bathroom        | 2.9 X 2.0 m <sup>2</sup> |
| 20 | Bedroom         | 4.0 X 3.5 m <sup>2</sup> |
| 21 | Bathroom        | 2.6 X 2.0 m <sup>2</sup> |
| 22 | Bedroom         | 4.4 X 4.7 m <sup>2</sup> |
| 23 | Master Bedroom  | 4.7 X 4.5 m <sup>2</sup> |
| 24 | Master Bathroom | 2.5 X 1.7 m <sup>2</sup> |
| 25 | Dressing Room   | 1.9 X 1.7 m <sup>2</sup> |
| 26 | Kitchenette     | 4.7 X 1.7 m <sup>2</sup> |
| 27 | Terrace         | 5.5 X 1.6 m <sup>2</sup> |