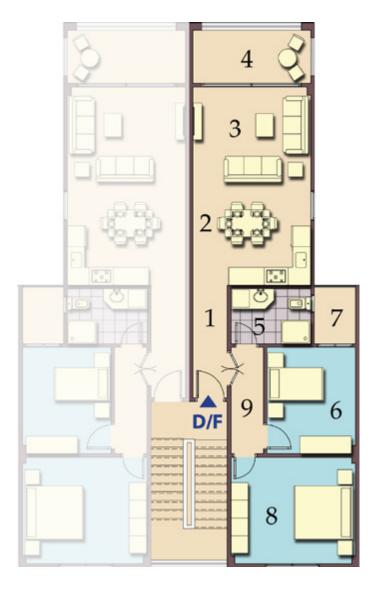

## Chalet Type H3 Unit D & F

Total area 96 m<sup>2</sup>

#### Typical Floor

| 1 | Entrance             | 3.80 x 1.20 m <sup>2</sup> |
|---|----------------------|----------------------------|
| 2 | Dining & Kitchenette | 4.00 x 3.35 m <sup>2</sup> |
| 3 | Living               | 4.00 x 3.35 m <sup>2</sup> |
| 4 | Terrace 1            | 4.00 X 1.80 m <sup>2</sup> |
| 5 | Bathroom             | 2.70 X 1.85 m <sup>2</sup> |
| 6 | Bedroom 1            | 3.60 X 3.00 m <sup>2</sup> |
| 7 | Terrace 2            | 1.90 X 1.40 m <sup>2</sup> |
| 8 | Bedroom 2            | 4.20 X 3.60 m <sup>2</sup> |
| 9 | Corridor             | 3.60 X 1.10 m <sup>2</sup> |