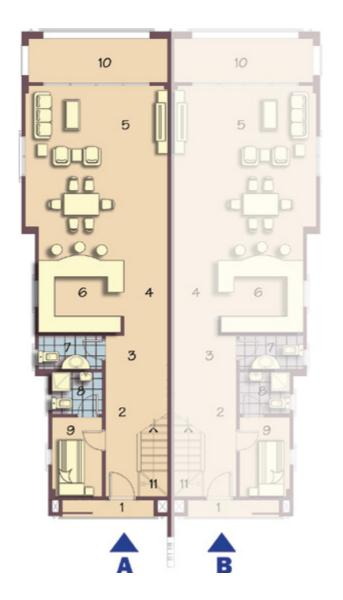

### Villa Type AS

Total area

360 m<sup>2</sup>

### Ground Floor

| 1  | Main Entrance      | 1.6 X 1.8 m <sup>2</sup> |
|----|--------------------|--------------------------|
| 2  | Foyer              | 1.5 X 4.3 m <sup>2</sup> |
| 3  | Lobby              | 1.5 X 2.8 m <sup>2</sup> |
| 4  | Maid's Bedroom     | 3.1 X 1.7 m <sup>2</sup> |
| 5  | Maid's Bathroom    | 1.9 X 1.4 m <sup>2</sup> |
| 6  | Toilet             | 1.6 X 3.6 m <sup>2</sup> |
| 7  | Kitchen            | 3.6 X 2.8 m <sup>2</sup> |
| 8  | Reception & Dining | 10. X 8.0 m <sup>2</sup> |
| 9  | Lobby              | 1.2 X 1.6 m <sup>2</sup> |
| 10 | Guest Bath         | 2.3 X 1.6 m <sup>2</sup> |
| 11 | Guest Room         | 3.1 X 3.2 m <sup>2</sup> |
| 12 | Terrace            | 9.8 X 1.5 m <sup>2</sup> |
| 13 | Stairs             |                          |

### Villa Type AS

Total area 360 m<sup>2</sup>

| 14 | Staircase       | 3.7 X 2.5 m <sup>2</sup> |
|----|-----------------|--------------------------|
| 15 | Lobby           | 2.3 X 2.6 m <sup>2</sup> |
| 16 | Corridor        | 1.2 X 5.0 m <sup>2</sup> |
| 17 | Bedroom         | 4.0 X 5.0 m <sup>2</sup> |
| 18 | Bedroom         | 4.0 X 5.0 m <sup>2</sup> |
| 19 | Bathroom        | 2.9 X 2.0 m <sup>2</sup> |
| 20 | Bedroom         | 4.0 X 3.5 m <sup>2</sup> |
| 21 | Bathroom        | 2.6 X 2.0 m <sup>2</sup> |
| 22 | Bedroom         | 4.4 X 4.7 m <sup>2</sup> |
| 23 | Master Bedroom  | 4.7 X 4.5 m <sup>2</sup> |
| 24 | Master Bathroom | 2.5 X 1.7 m <sup>2</sup> |
| 25 | Dressing Room   | 1.9 X 1.7 m <sup>2</sup> |
| 26 | Kitchenette     | 4.7 X 1.7 m <sup>2</sup> |
| 27 | Terrace         | 5.5 X 1.6 m <sup>2</sup> |