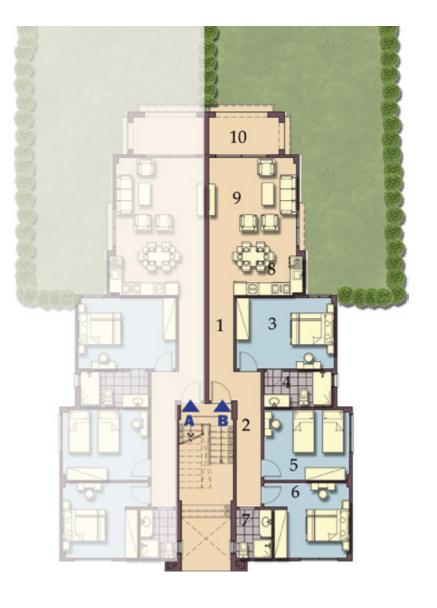

### Chalet Type H3

### Unit A Corner

| Total area          | 96 m <sup>2</sup> |
|---------------------|-------------------|
| Private garden area | 60 m <sup>2</sup> |

#### Ground Floor

| 1 | Entrance             | 3.80 x 1.20 m <sup>2</sup> |
|---|----------------------|----------------------------|
| 2 | Dining & Kitchenette | 4.00 x 3.35 m <sup>2</sup> |
| 3 | Living               | 4.00 x 3.35 m <sup>2</sup> |
| 4 | Terrace 1            | 4.00 X 1.80 m <sup>2</sup> |
| 5 | Bathroom             | 2.70 X 1.85 m <sup>2</sup> |
| 6 | Bedroom 1            | 3.60 X 3.00 m <sup>2</sup> |
| 7 | Terrace 2            | 1.90 X 1.40 m <sup>2</sup> |
| 8 | Bedroom 2            | 4.20 X 3.60 m <sup>2</sup> |
| 9 | Corridor             | 3.60 X 1.10 m <sup>2</sup> |