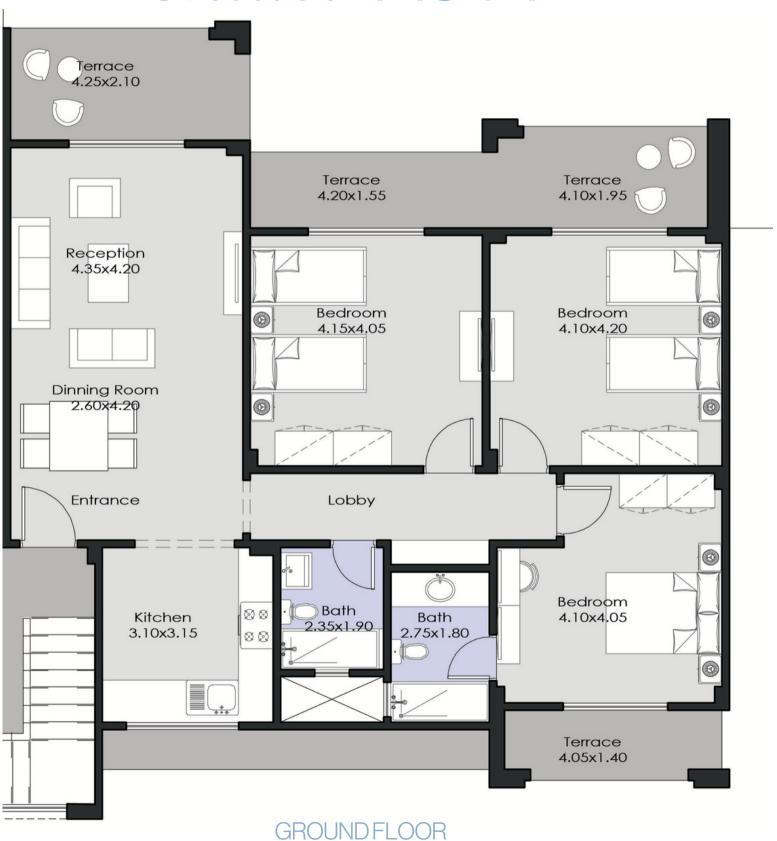

# FLOOR Plans ASENSE OF BELONGING WITHIN OUR WALLS

Villa 220  $M^2$ 

GROUND FLOOR FIRST FLOOR ROOF

Villa 170  $M^2$ 

GROUND FLOOR FIRST FLOOR ROOF

#### Chalet 140 M<sup>2</sup>

**GROUND FLOOR** 

**GROUND FLOOR** 