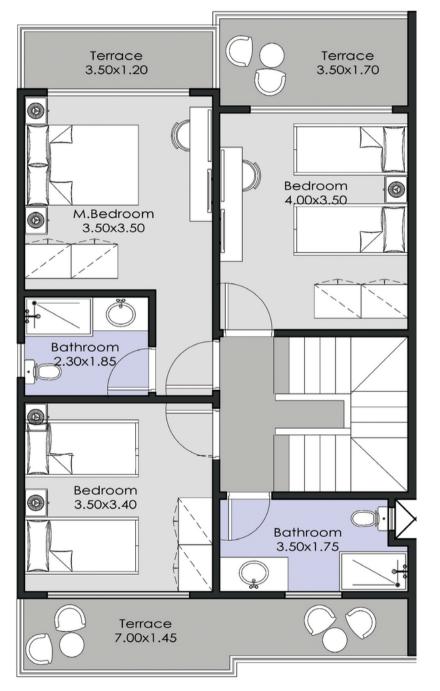

# FLOOR Plans ASENSE OF BELONGING WITHIN OUR WALLS

Villa 220  $M^2$ 

GROUND FLOOR FIRST FLOOR ROOF

Villa 170  $M^2$ 

GROUND FLOOR FIRST FLOOR ROOF

# Chalet 160 M<sup>2</sup> SECONDFLOOR+ROOF