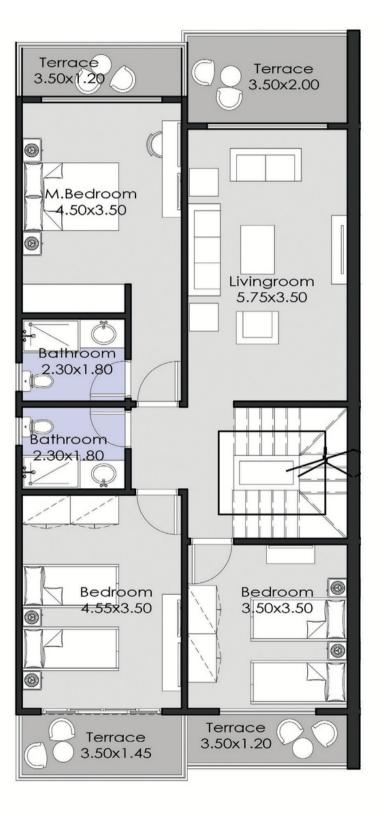

# FLOOR Plans ASENSE OF BELONGING WITHIN OUR WALLS

Villa 220  $M^2$ 

GROUND FLOOR FIRST FLOOR ROOF

Villa 170  $M^2$ 

GROUND FLOOR FIRST FLOOR ROOF