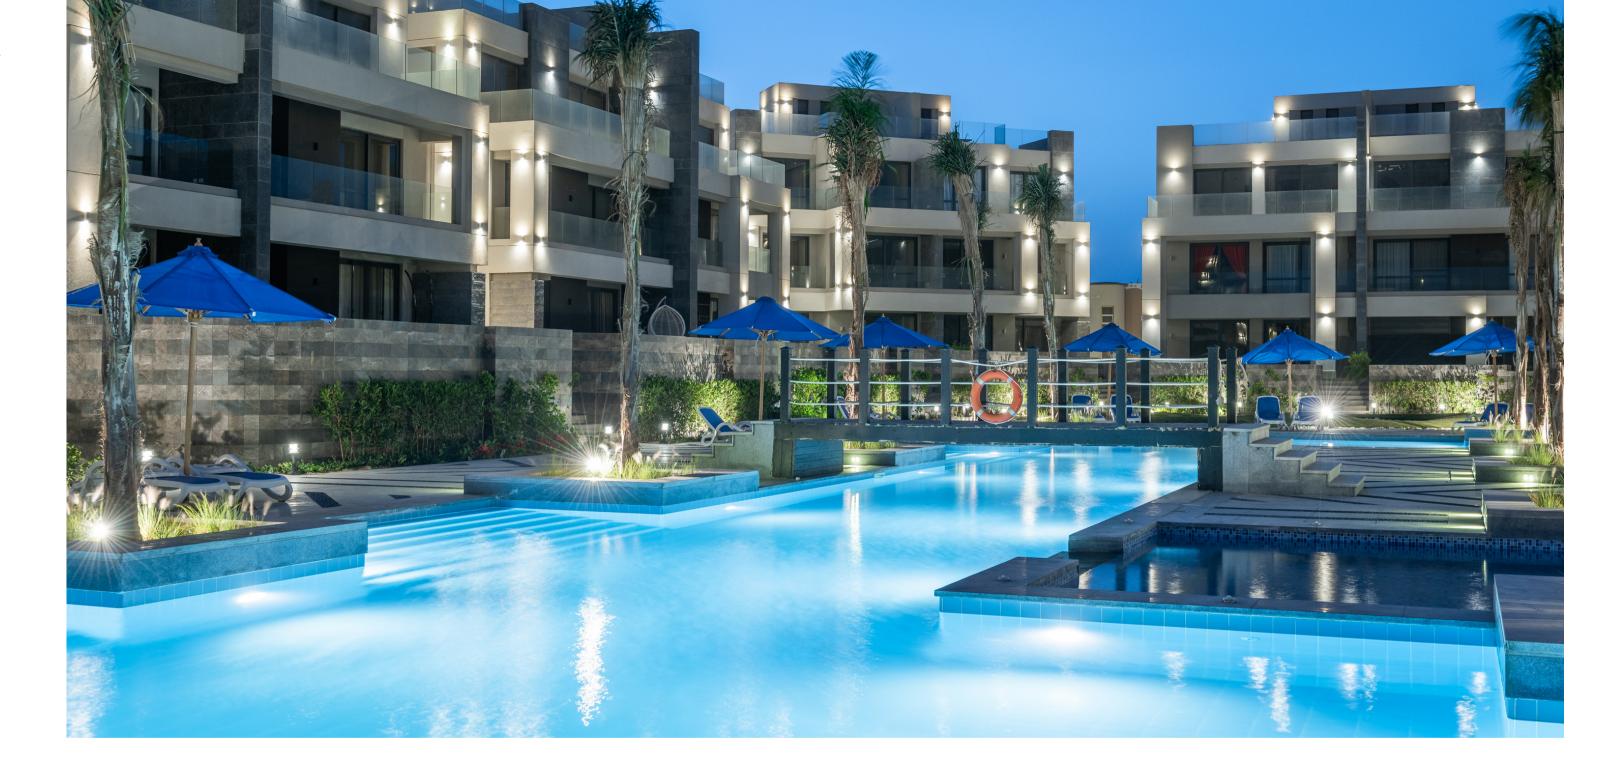

## RAY'S facilities

La Vista Ray is divided into four main enclaves, each one with a special feature serving all residents. These include, a large Jacuzzi & Spa to while away the lazy hours, a gourmet restaurant & bar for an authentic Asia vibe, a Yoga & Pilates center where residents will benefit from expert instructors and a lavish menu of services, and a gym.

Surrounded by waterfronts, the Thai Promenade is accessible from anywhere in La Vista Ray.

#### BEACH AREA

**RESTAURANT & BAR** 

YOGA & PILATES

JACUZZI & SPA

GYM