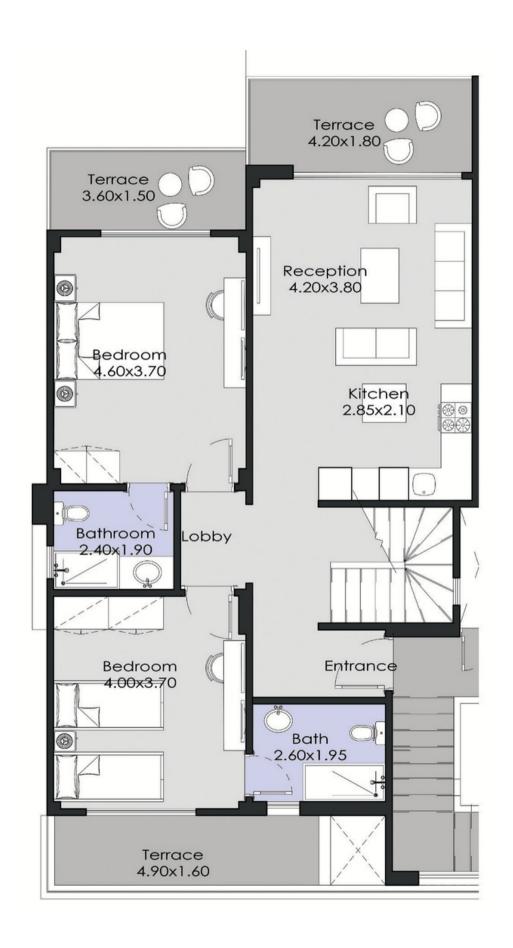

#### Chalet 130 M<sup>2</sup>

#### Chalet 140 M<sup>2</sup>

**GROUND FLOOR** 

**GROUND FLOOR** 

#### Chalet 140 M<sup>2</sup>

FIRST FLOOR

#### Chalet 150 M<sup>2</sup>

SECOND FLOOR + ROOF