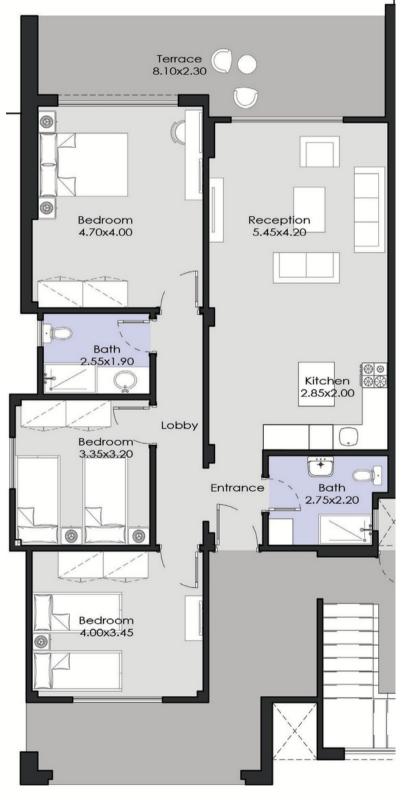

# FLOOR Plans ASENSE OF BELONGING WITHIN OUR WALLS

Villa 220  $M^2$ 

GROUND FLOOR FIRST FLOOR ROOF

Villa 170  $M^2$ 

GROUND FLOOR FIRST FLOOR ROOF