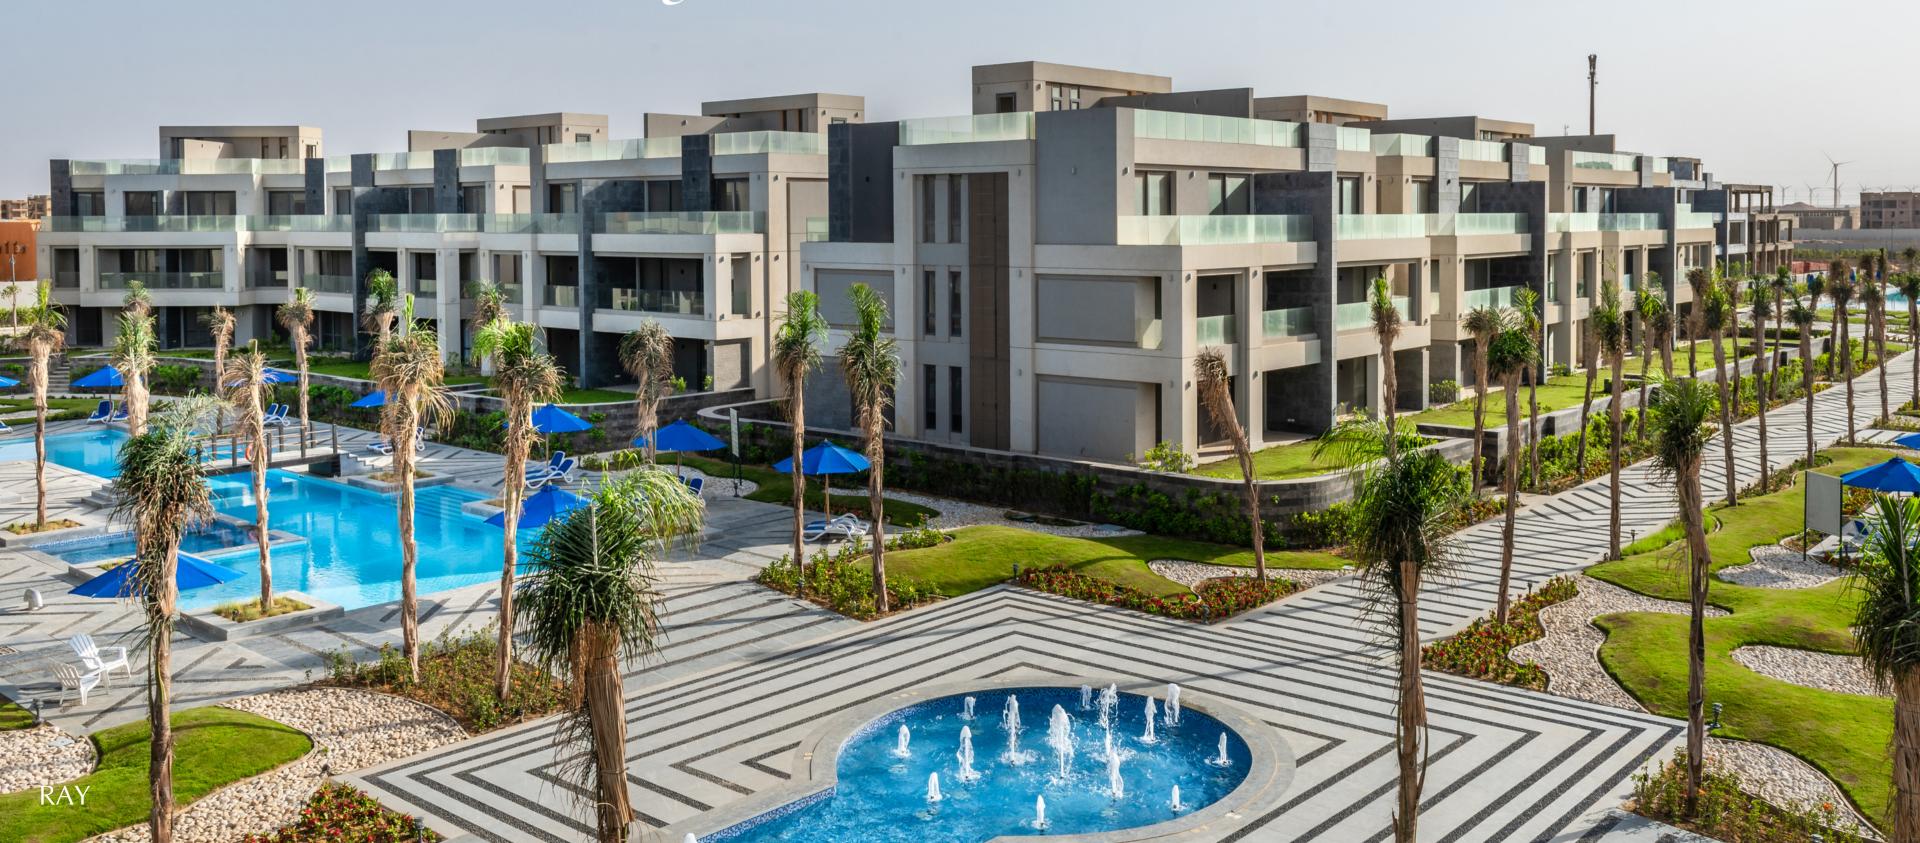

## RAY'S facilities

La Vista Ray is divided into four main enclaves, each one with a special feature serving all residents. These include, a large Jacuzzi & Spa to while away the lazy hours, a gourmet restaurant & bar for an authentic Asia vibe, a Yoga & Pilates center where residents will benefit from expert instructors and a lavish menu of services, and a gym.