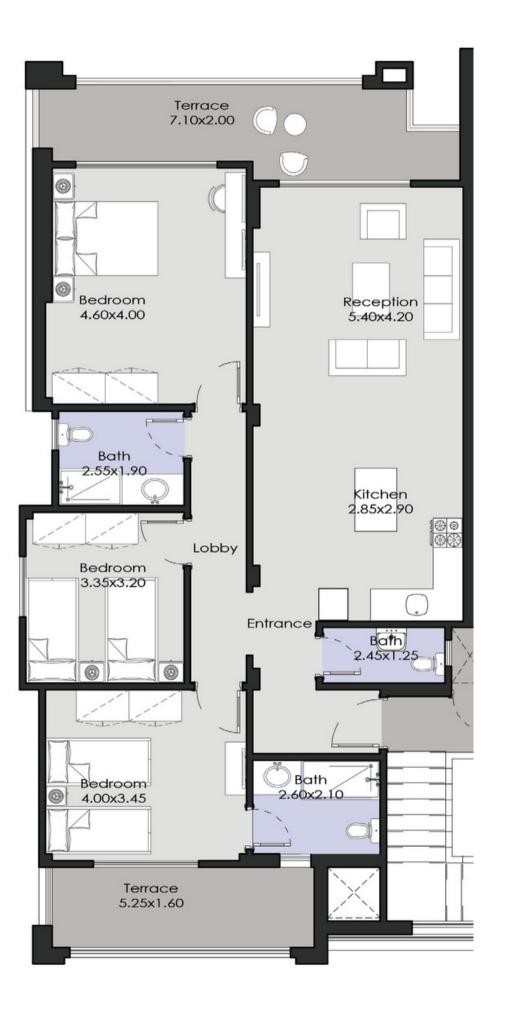

#### Chalet 130 M<sup>2</sup>

#### Chalet 140 M<sup>2</sup>

**GROUND FLOOR** 

**GROUND FLOOR** 