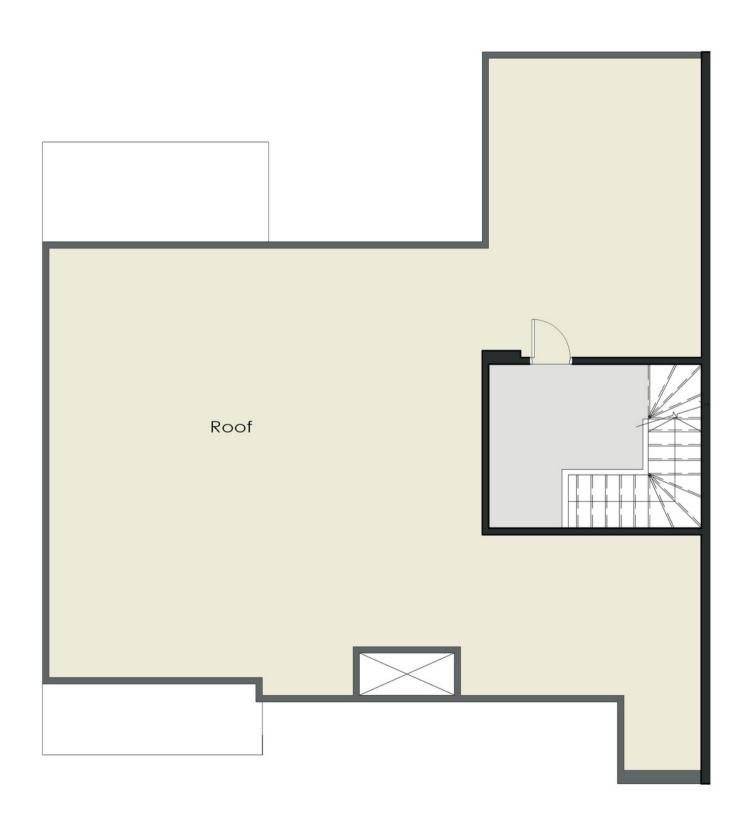

# Chalet 160 M<sup>2</sup> SECONDFLOOR+ROOF

#### Chalet 150 M<sup>2</sup>

SECOND FLOOR + ROOF