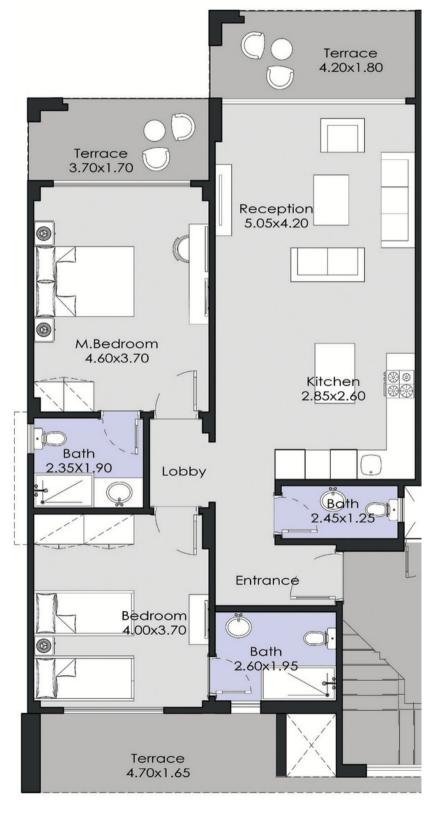

#### Chalet 115 M<sup>2</sup>

#### Chalet 110 M<sup>2</sup>

**GROUND FLOOR** 

**GROUND FLOOR** 