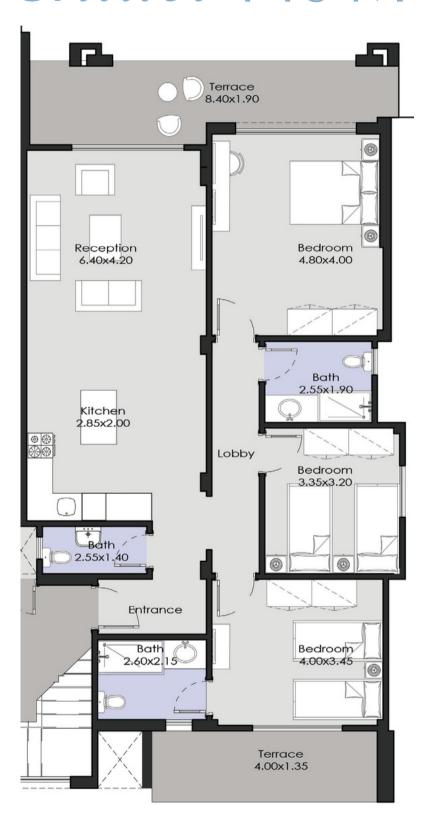

#### Chalet 140 M<sup>2</sup>

#### Chalet 145 M<sup>2</sup>

#### Chalet 145 M<sup>2</sup>

FIRST FLOOR