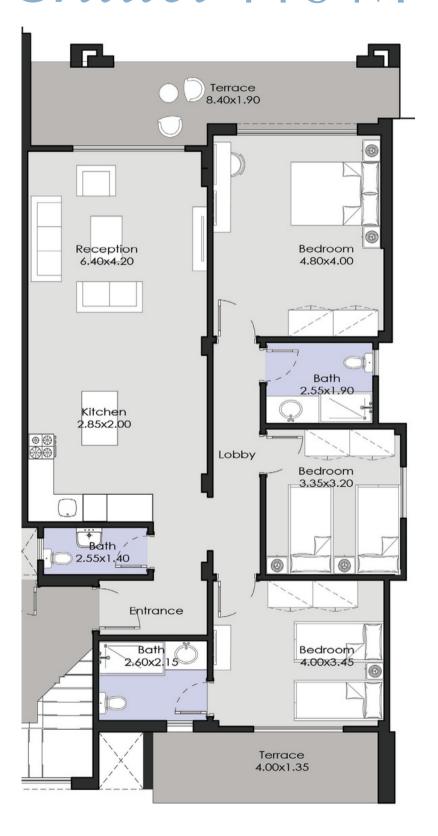

# FLOOR Plans ASENSE OF BELONGING WITHIN OUR WALLS

Villa 220  $M^2$ 

GROUND FLOOR FIRST FLOOR ROOF

Villa 170  $M^2$ 

GROUND FLOOR FIRST FLOOR ROOF

#### Chalet 140 M<sup>2</sup>

#### Chalet 145 M<sup>2</sup>