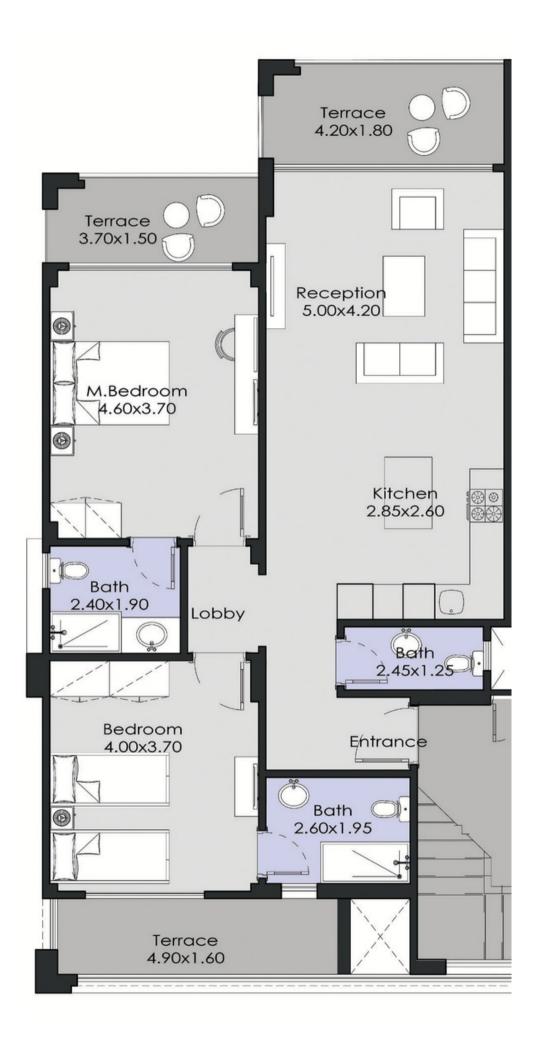

#### Chalet 145 M<sup>2</sup>

FIRST FLOOR

# Chalet 160 M<sup>2</sup> SECONDFLOOR+ROOF