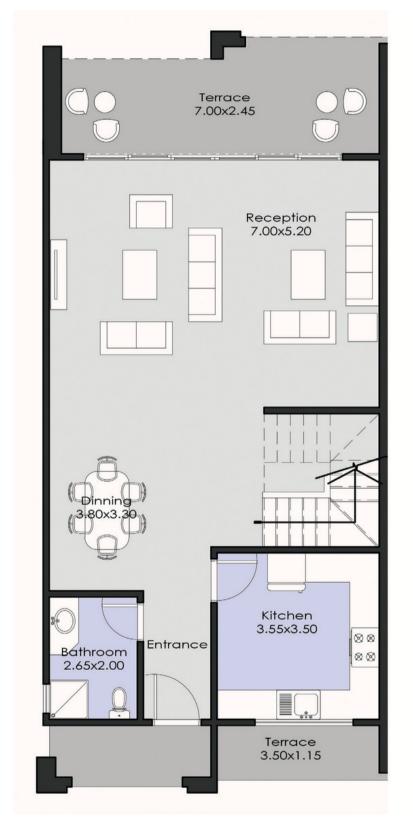

# FLOOR Plans ASENSE OF BELONGING WITHIN OUR WALLS

Villa 220  $M^2$ 

GROUND FLOOR FIRST FLOOR ROOF

Villa 170  $M^2$ 

GROUND FLOOR FIRST FLOOR ROOF