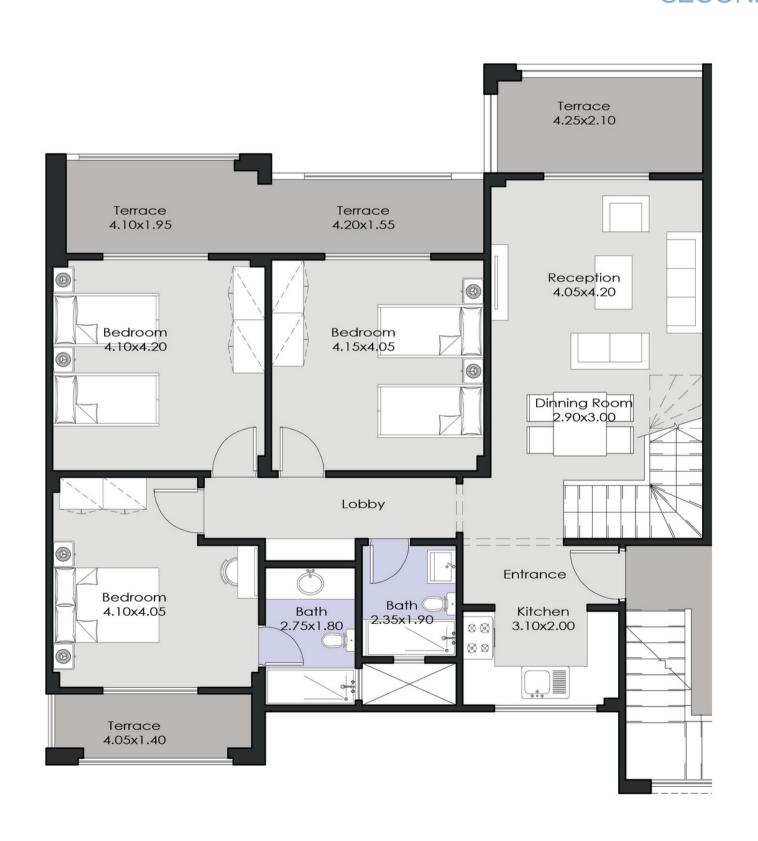

#### Chalet 140 M<sup>2</sup>

**GROUND FLOOR** 

**GROUND FLOOR** 

#### Chalet 140 M<sup>2</sup>

FIRST FLOOR