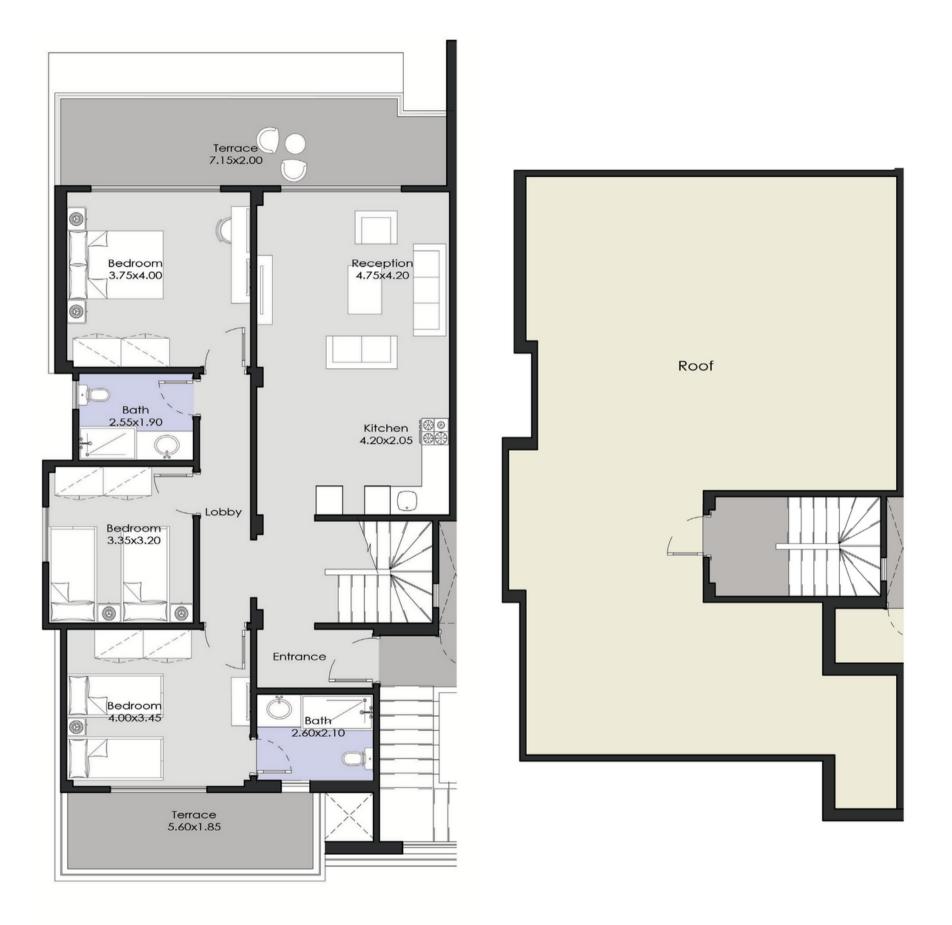

# FLOOR Plans ASENSE OF BELONGING WITHIN OUR WALLS

Villa 220  $M^2$ 

GROUND FLOOR FIRST FLOOR ROOF

Villa 170  $M^2$ 

GROUND FLOOR FIRST FLOOR ROOF