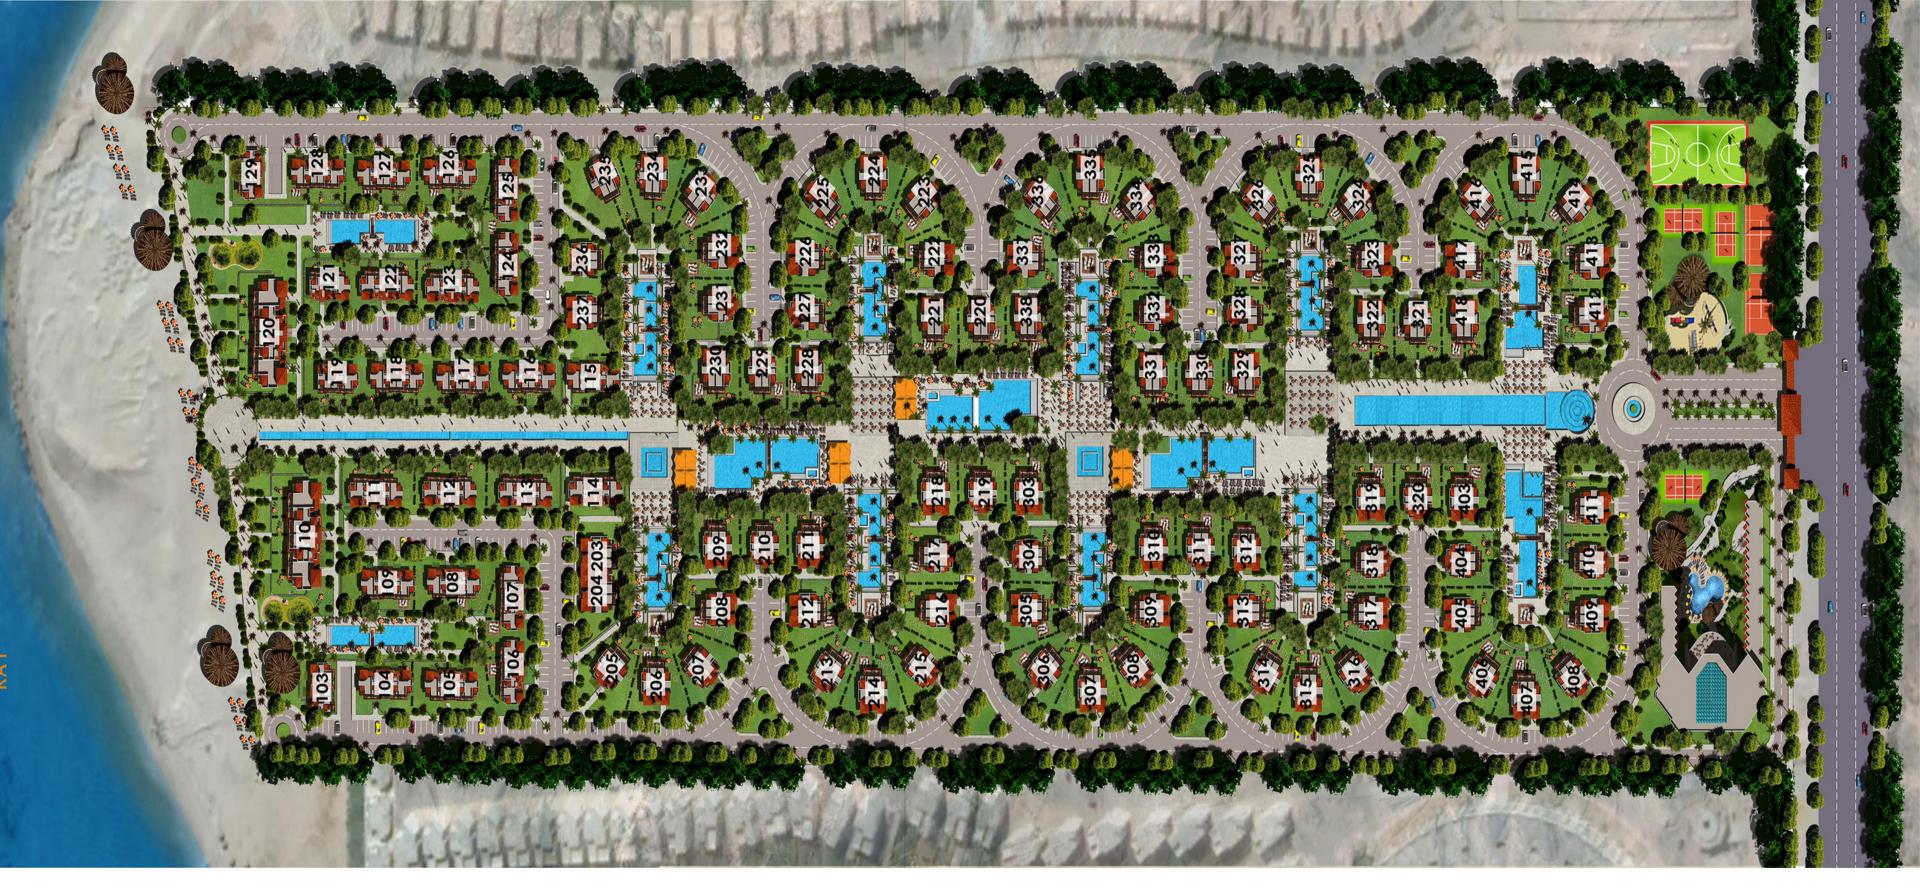

La Vista Ray will bring the Far East to you with an Asian retreat feel by introducing the Thai Promenade, where you will experience the true serenity of the islands of the Far East right here in Ain Sokhna.







## RAY'S facilities

La Vista Ray is divided into four main enclaves, each one with a special feature serving all residents. These include, a large Jacuzzi & Spa to while away the lazy hours, a gourmet restaurant & bar for an authentic Asia vibe, a Yoga & Pilates center where residents will benefit from expert instructors and a lavish menu of services, and a gym.

Surrounded by waterfronts, the Thai Promenade is accessible from anywhere in La Vista Ray.

#### BEACH AREA

**RESTAURANT & BAR** 

YOGA & PILATES

JACUZZI & SPA

GYM



# LET THE Warm RAYS OF Light INTO YOUR LIFE







# MASTER Plan

# FLOOR Plans ASENSE OF BELONGING WITHIN OUR WALLS

Villa 220  $M^2$ 







GROUND FLOOR FIRST FLOOR ROOF

Villa 170  $M^2$ 







GROUND FLOOR FIRST FLOOR ROOF

#### Chalet 140 M<sup>2</sup>



#### Chalet 145 M<sup>2</sup>



#### Chalet 145 M<sup>2</sup>

FIRST FLOOR



# Chalet 160 M<sup>2</sup> SECONDFLOOR+ROOF





#### Chalet 130 M<sup>2</sup>



#### Chalet 140 M<sup>2</sup>



**GROUND FLOOR** 

**GROUND FLOOR** 

#### Chalet 140 M<sup>2</sup>

FIRST FLOOR



#### Chalet 150 M<sup>2</sup>

SECOND FLOOR + ROOF



#### Chalet 115 M<sup>2</sup>



#### Chalet 110 M<sup>2</sup>



**GROUND FLOOR** 

**GROUND FLOOR** 

#### Chalet 115 M<sup>2</sup>

FIRST FLOOR



#### Chalet 125 M<sup>2</sup>

SECOND FLOOR + ROOF







A PROUD MEMBER OF LAVISTATES