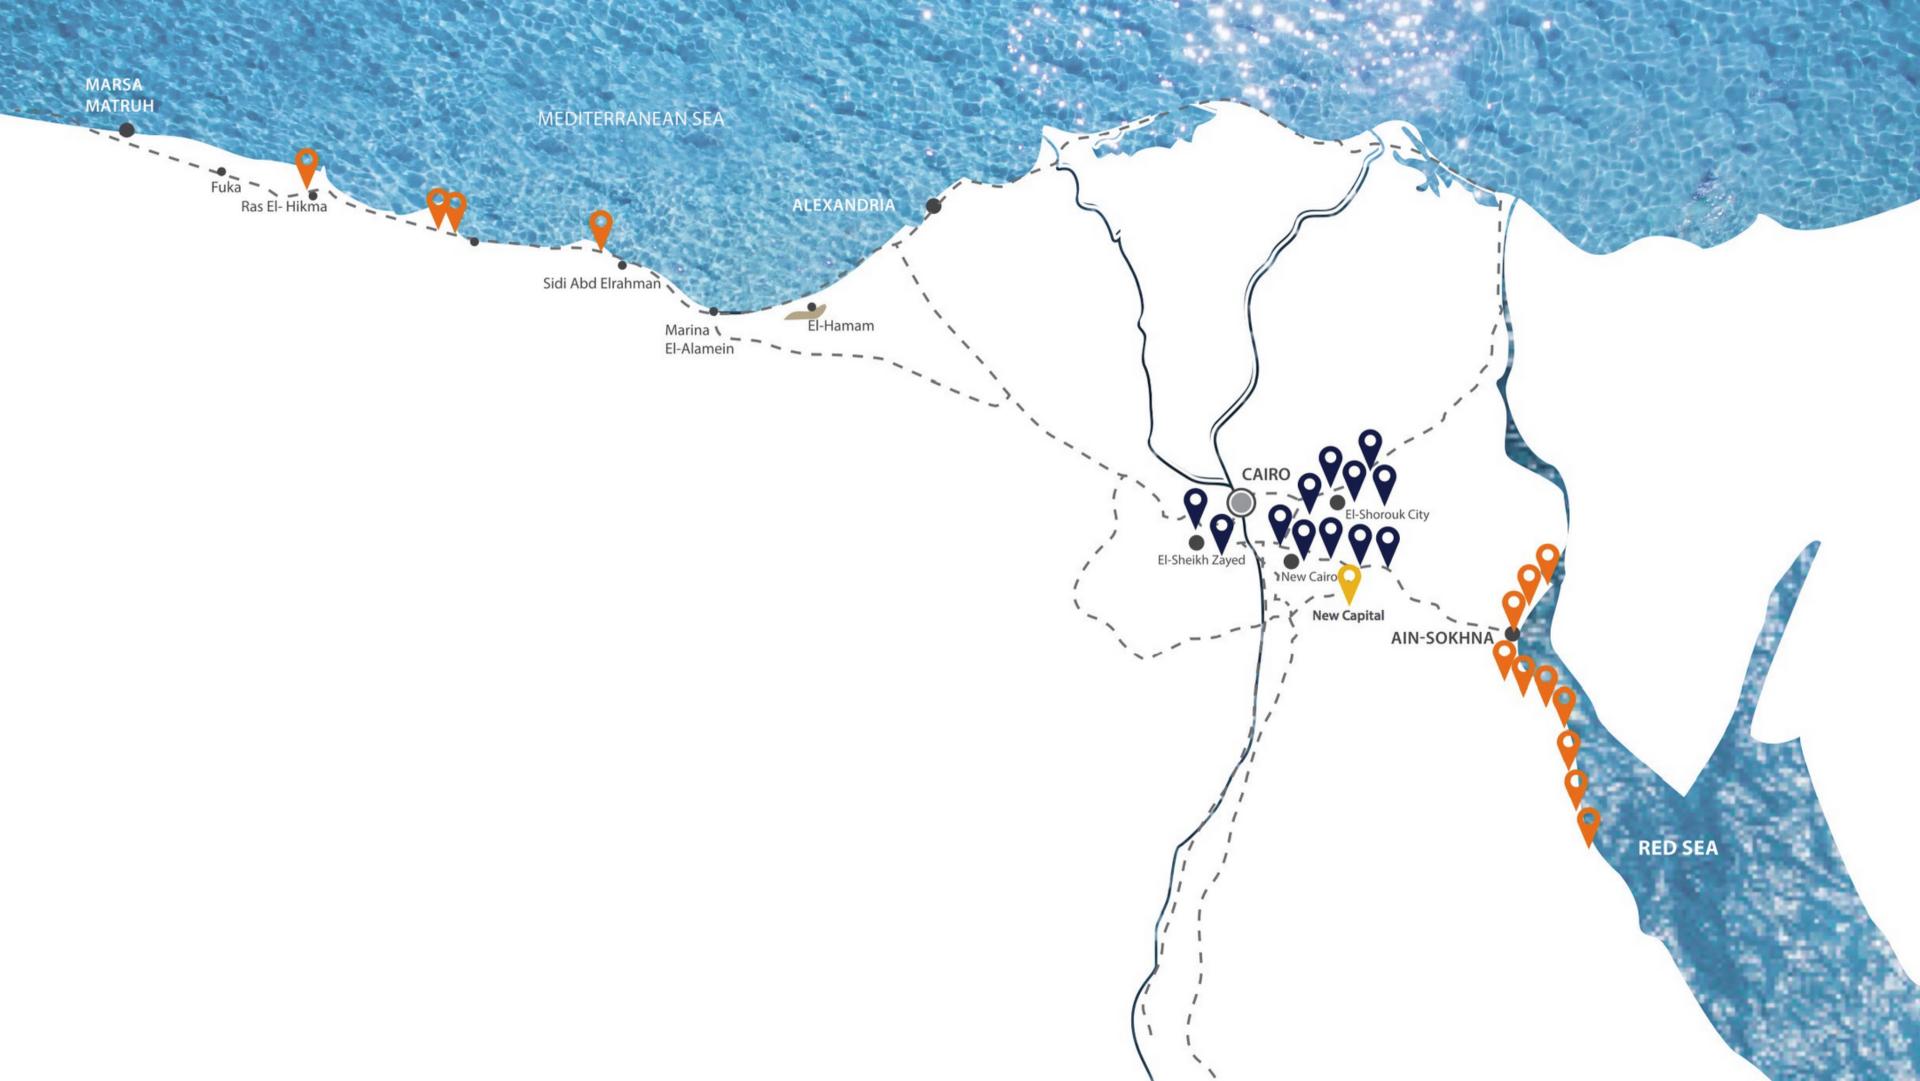

## Ain EL SOKHNA

A perfect year-round beach destination, Ain Sokhna is an hour's drive from Cairo, making it accessible on a weekly basis for those looking for a dose of sun, sand, and sea every weekend, winter, and summer.

Perfectly situated along the pristine waters of the historic Red Sea, calm, and inviting all year-round. With several LA VISTA community resorts situated along the Sokhna-Zaafarana road, each offering a unique location, service, and facilities making LA VISTA the ideal destination for an Ain Sokhna holiday