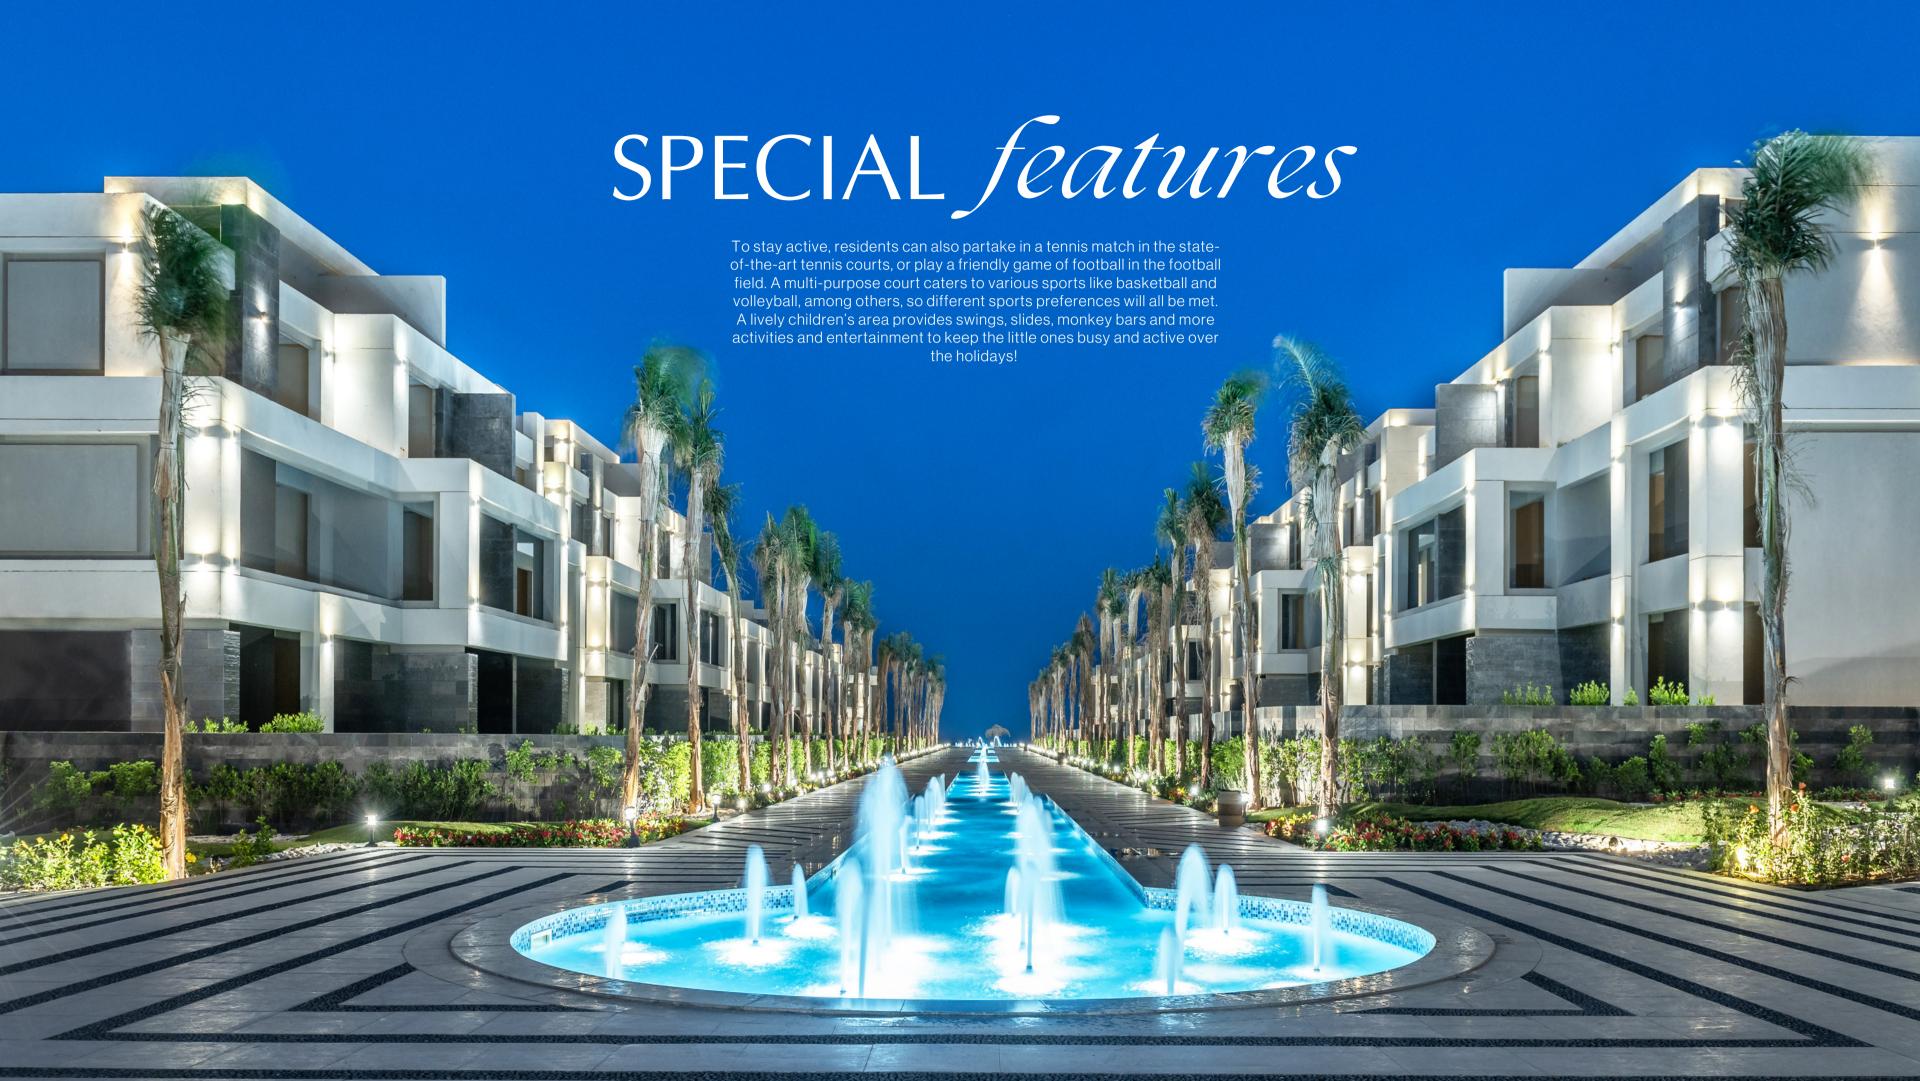

## RAY'S facilities

La Vista Ray is divided into four main enclaves, each one with a special feature serving all residents. These include, a large Jacuzzi & Spa to while away the lazy hours, a gourmet restaurant & bar for an authentic Asia vibe, a Yoga & Pilates center where residents will benefit from expert instructors and a lavish menu of services, and a gym.

Surrounded by waterfronts, the Thai Promenade is accessible from anywhere in La Vista Ray.

#### BEACH AREA

**RESTAURANT & BAR** 

YOGA & PILATES

JACUZZI & SPA

GYM