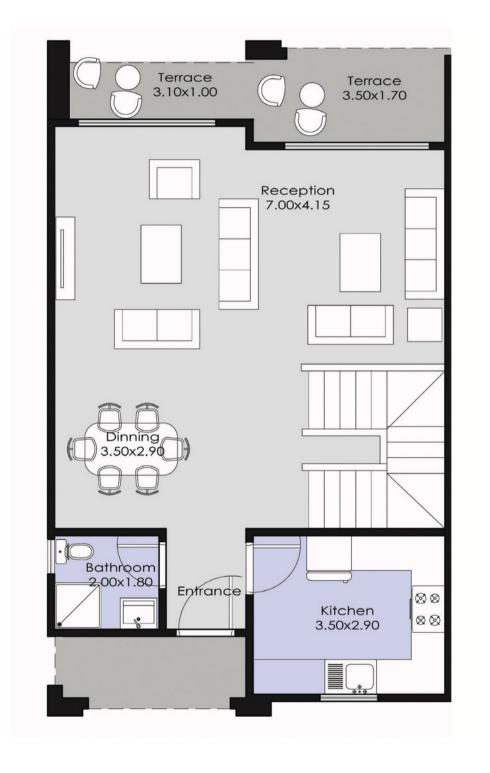

# FLOOR Plans ASENSE OF BELONGING WITHIN OUR WALLS

Villa 220  $M^2$ 

GROUND FLOOR FIRST FLOOR ROOF

Villa 170  $M^2$ 

GROUND FLOOR FIRST FLOOR ROOF