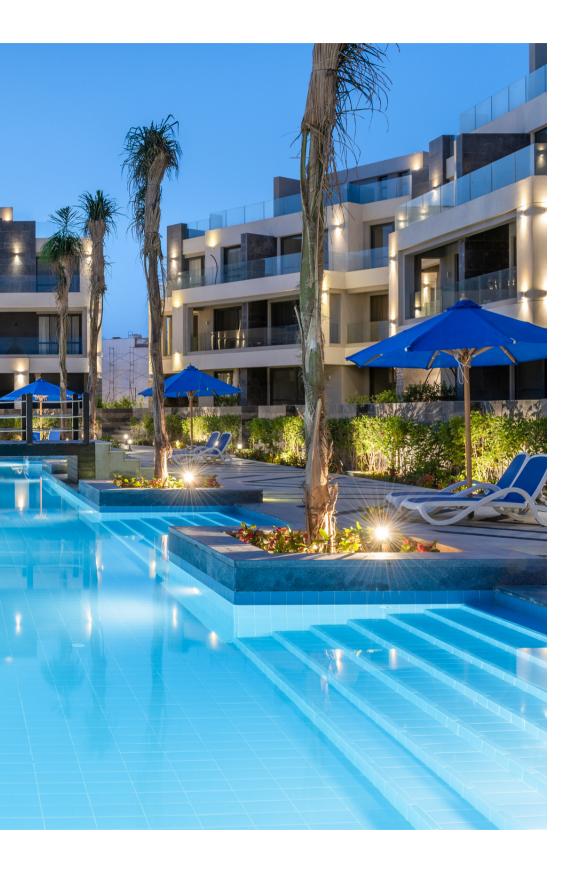

## RAY'S facilities

La Vista Ray is divided into four main enclaves, each one with a special feature serving all residents. These include, a large Jacuzzi & Spa to while away the lazy hours, a gourmet restaurant & bar for an authentic Asia vibe, a Yoga & Pilates center where residents will benefit from expert instructors and a lavish menu of services, and a gym.

Surrounded by waterfronts, the Thai Promenade is accessible from anywhere in La Vista Ray.