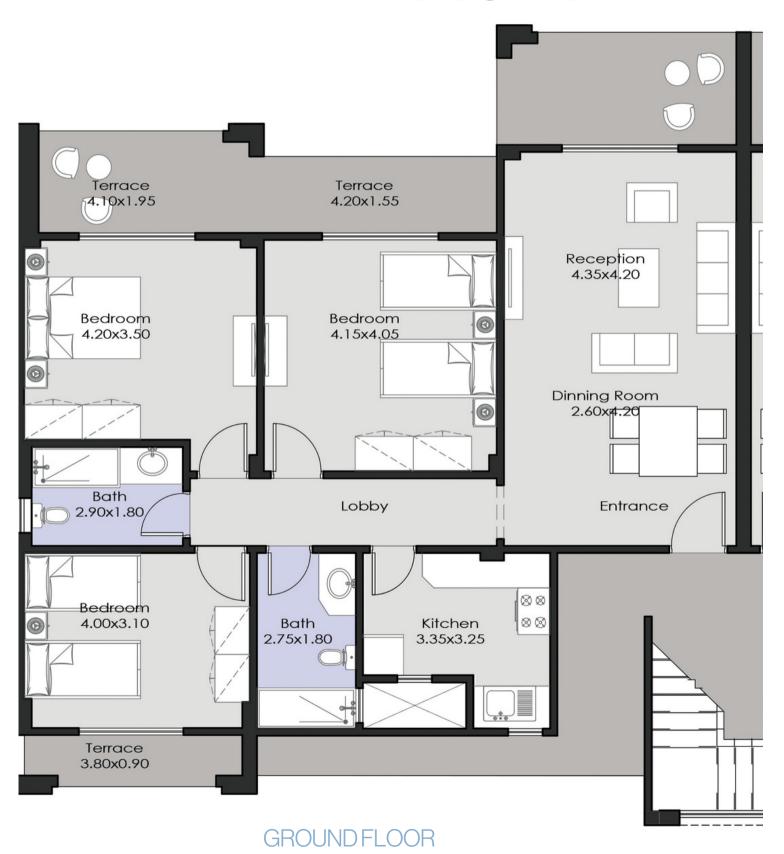

# FLOOR Plans ASENSE OF BELONGING WITHIN OUR WALLS

Villa 220  $M^2$ 

GROUND FLOOR FIRST FLOOR ROOF

Villa 170  $M^2$ 

GROUND FLOOR FIRST FLOOR ROOF

#### Chalet 140 M<sup>2</sup>

**GROUND FLOOR** 

**GROUND FLOOR** 