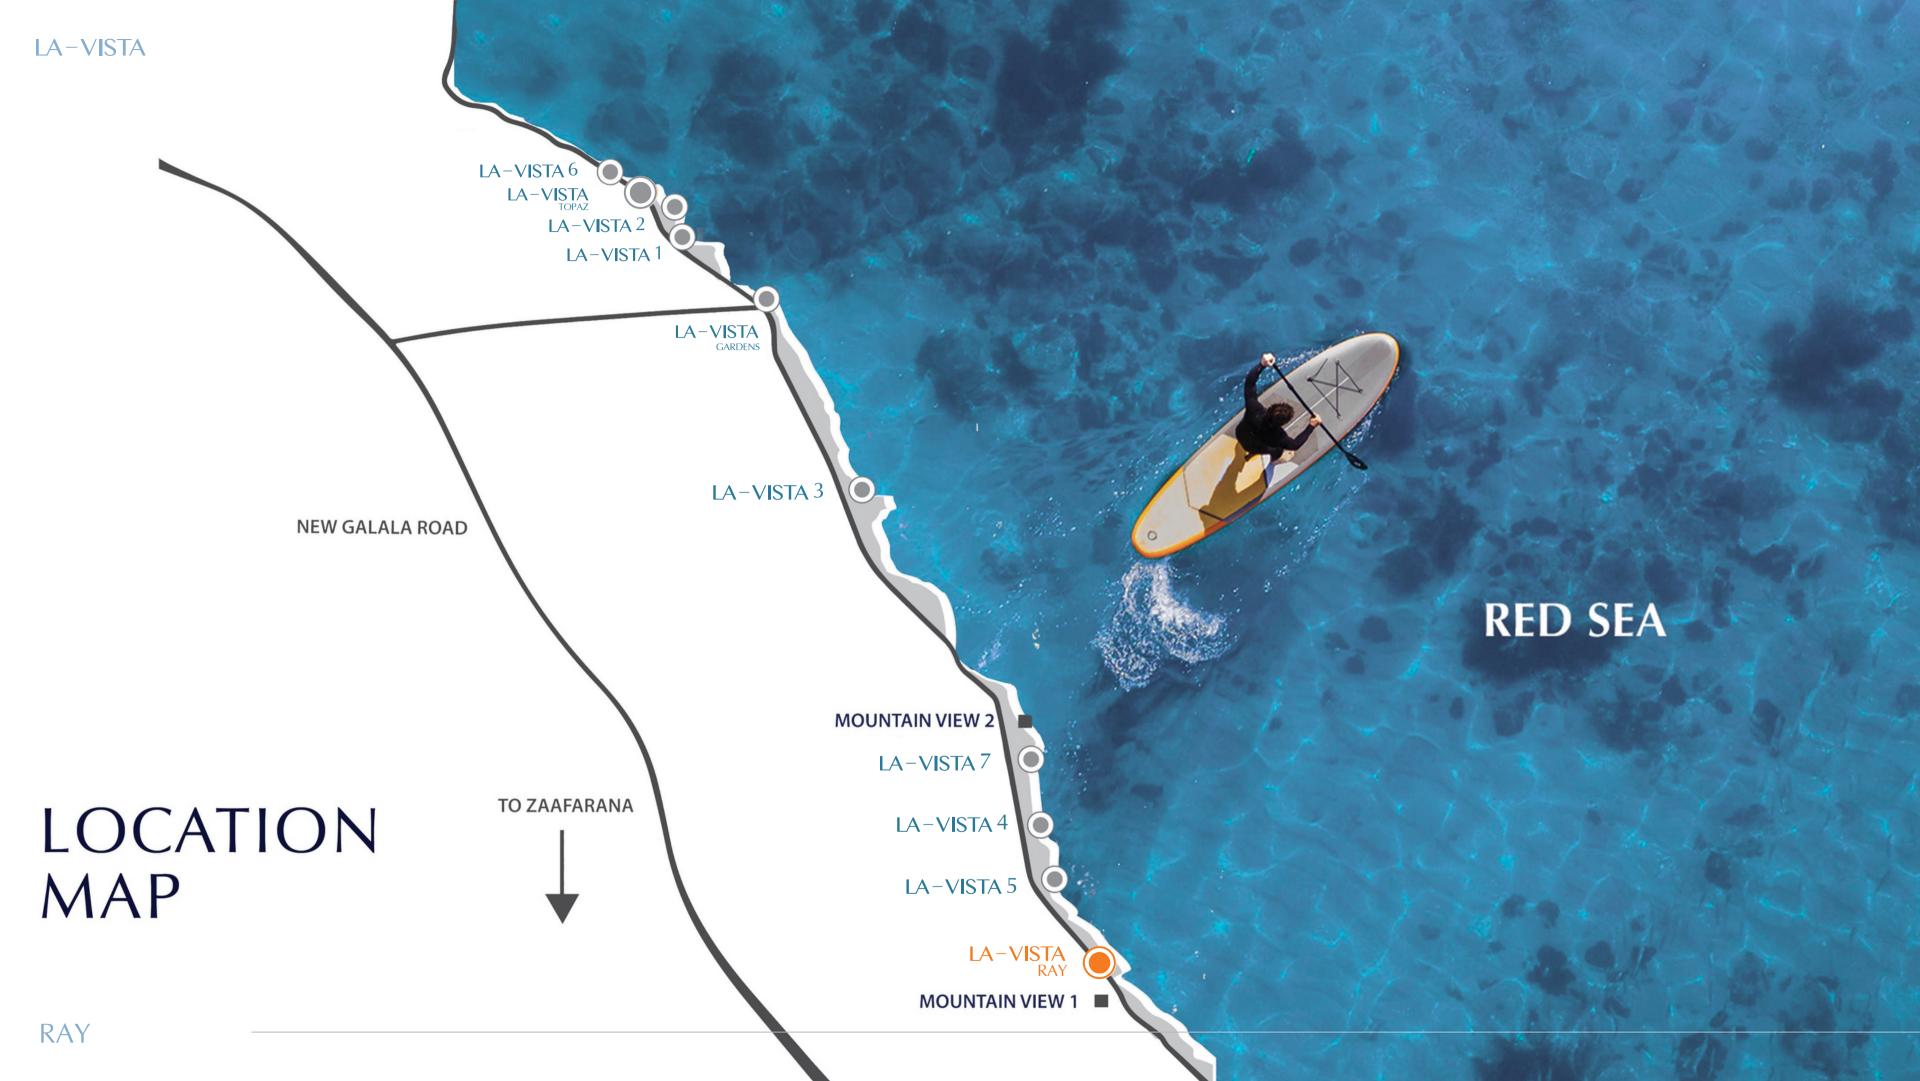

A destination that is naturally infused with charm, warmth and has the ability to mesmerize you.

La Vista Ray is an hour and a half's drive from

New Cairo, around 170 Km. Located 10 Km before the Zaafarana toll station, 15 Km from El Galala exit to the Sokhna-Zaafarana road, before Mountain View Sokhna 1, and 3 Km after La Vista 4.

The sea is continuously visible as you drive along the Sokhna-Zaafaran road. This area enjoys cool winds all-year round, and vast mountain views making La Vista Ray a true summer destination as well as a winter beach getaway.