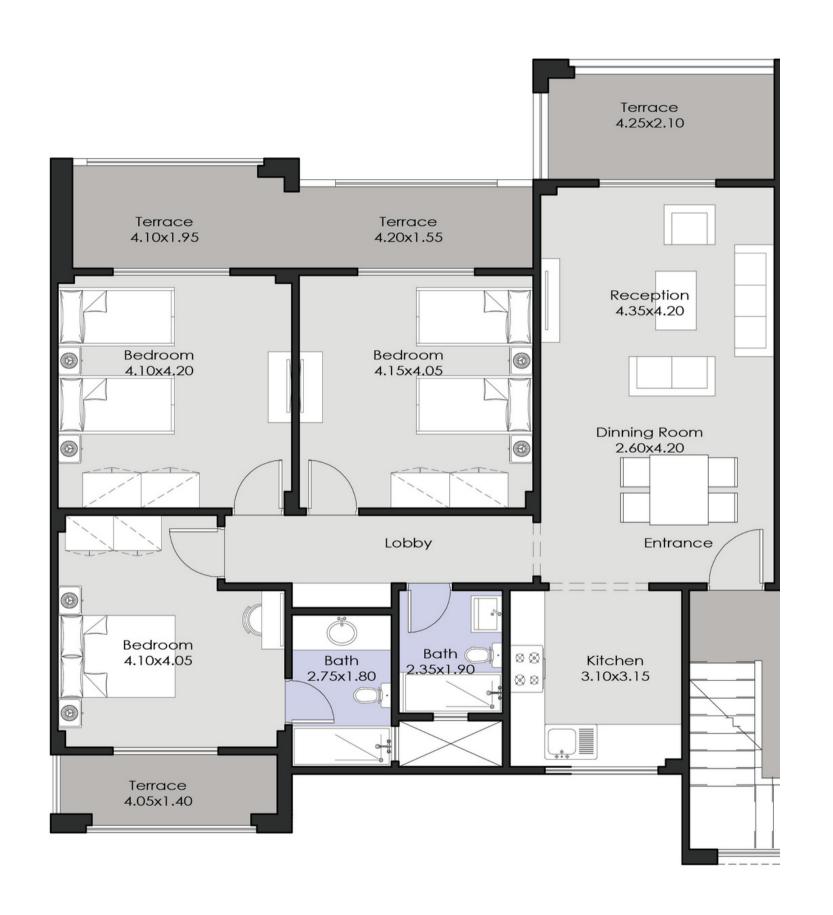

#### Chalet 145 M<sup>2</sup>

FIRST FLOOR

# Chalet 160 M<sup>2</sup> SECONDFLOOR+ROOF