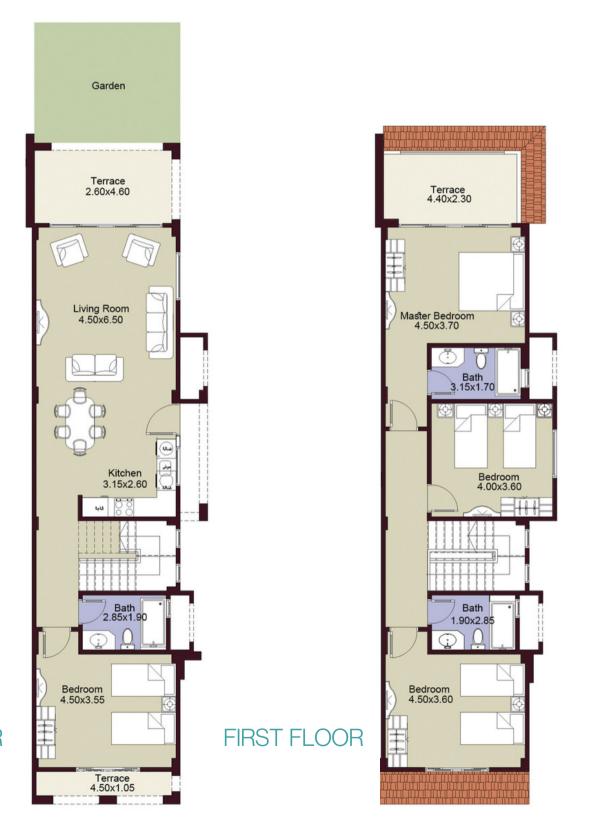

covered in lush and abundant landscaping intelligently designed to convey a comfort feel, with a large number of water features and pools, residents will always be only a few steps away from a pool anywhere



## Sparkling MOMENTS

With a spectacular fascinating views welcome to the world of exquisiteness - a true classification of indulgence







#### IMPOSING Structures

Enjoy a lifestyle of opulence, with every detail meticulously designed to complement the grandeur of the exterior fasade.





# 

Panas

A SENSE OF BELONGING WITHIN OUR WALLS

#### Chalet 110 M<sup>2</sup>

#### Chalet 120 M<sup>2</sup>







GROUND FLOOR

FIRST FLOOR

**GROUND FLOOR** 

#### Chalet 140 M<sup>2</sup>



#### Chalet 150 M<sup>2</sup>



**GROUND FLOOR** 

GROUND FLOOR

#### Chalet 180 M<sup>2</sup>



#### Chalet 180 M<sup>2</sup>



GROUND FLOOR



A PROUD MEMBER OF LAVISTATES