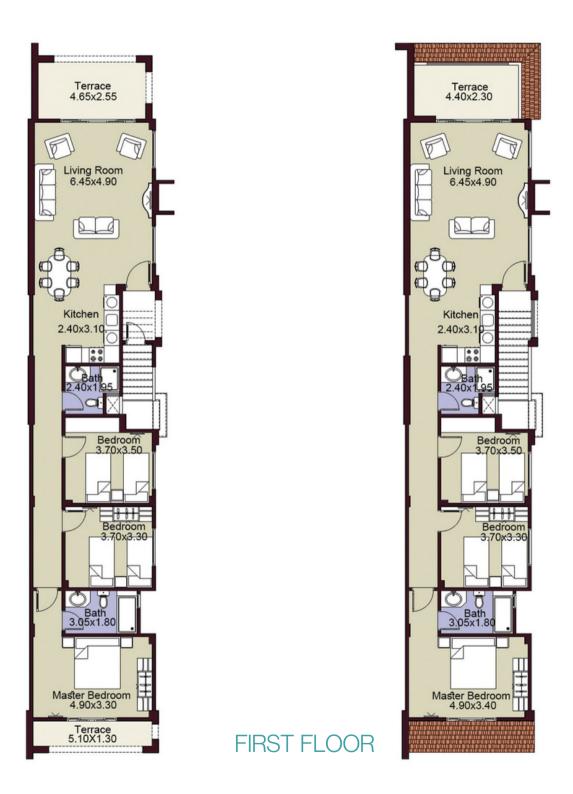

r-round security and maintenance







# ILLUMINATE 26 September 2011 Septemb

LA VISTA GARDENS is covered in lush and abundant landscaping intelligently designed to convey a comfort feel, with a large number of water features and pools, residents will always be only a few steps away from a pool anywhere



## Sparkling MOMENTS

With a spectacular fascinating views welcome to the world of exquisiteness - a true classification of indulgence







#### IMPOSING Structures

Enjoy a lifestyle of opulence, with every detail meticulously designed to complement the grandeur of the exterior fasade.





# 

Panas

A SENSE OF BELONGING WITHIN OUR WALLS

#### Chalet 110 M<sup>2</sup>

#### Chalet 120 M<sup>2</sup>







GROUND FLOOR

FIRST FLOOR

**GROUND FLOOR** 

#### Chalet 140 M<sup>2</sup>



#### Chalet 150 M<sup>2</sup>



**GROUND FLOOR** 

GROUND FLOOR

#### Chalet 180 M<sup>2</sup>



#### Chalet 180 M<sup>2</sup>



GROUND FLOOR



A PROUD MEMBER OF LAVISTATES