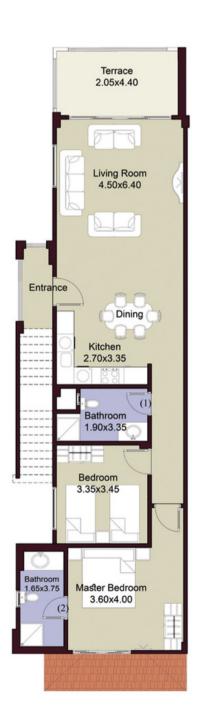

e benefits of the luxurious pools, cascading waterfalls, beach bar, and all year-round security and maintenance







# ILLUMINATE 26 September 2011 Septemb

LA VISTA GARDENS is covered in lush and abundant landscaping intelligently designed to convey a comfort feel, with a large number of water features and pools, residents will always be only a few steps away from a pool anywhere



## Sparkling MOMENTS

With a spectacular fascinating views welcome to the world of exquisiteness - a true classification of indulgence







#### IMPOSING Structures

Enjoy a lifestyle of opulence, with every detail meticulously designed to complement the grandeur of the exterior fasade.





# 

Panas

A SENSE OF BELONGING WITHIN OUR WALLS

#### Chalet 110 M<sup>2</sup>

#### Chalet 120 M<sup>2</sup>







GROUND FLOOR

FIRST FLOOR

**GROUND FLOOR** 

#### Chalet 140 M<sup>2</sup>



#### Chalet 150 M<sup>2</sup>



**GROUND FLOOR** 

GROUND FLOOR

#### Chalet 180 M<sup>2</sup>



#### Chalet 180 M<sup>2</sup>



GROUND FLOOR



A PROUD MEMBER OF LAVISTATES