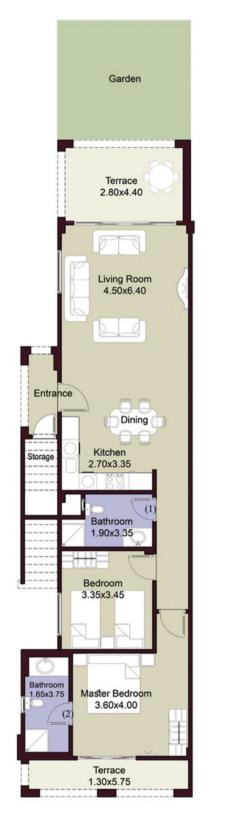

the benefits of the luxurious pools, cascading waterfalls, beach bar, and all year-round security and maintenance







# ILLUMINATE 26 September 2011 Septemb

LA VISTA GARDENS is covered in lush and abundant landscaping intelligently designed to convey a comfort feel, with a large number of water features and pools, residents will always be only a few steps away from a pool anywhere



## Sparkling MOMENTS

With a spectacular fascinating views welcome to the world of exquisiteness - a true classification of indulgence







#### IMPOSING Structures

Enjoy a lifestyle of opulence, with every detail meticulously designed to complement the grandeur of the exterior fasade.





# 

Panas

A SENSE OF BELONGING WITHIN OUR WALLS

#### Chalet 110 M<sup>2</sup>

#### Chalet 120 M<sup>2</sup>







GROUND FLOOR

FIRST FLOOR

**GROUND FLOOR** 

#### Chalet 140 M<sup>2</sup>



#### Chalet 150 M<sup>2</sup>



**GROUND FLOOR** 

GROUND FLOOR

#### Chalet 180 M<sup>2</sup>



#### Chalet 180 M<sup>2</sup>



GROUND FLOOR



A PROUD MEMBER OF LAVISTATES