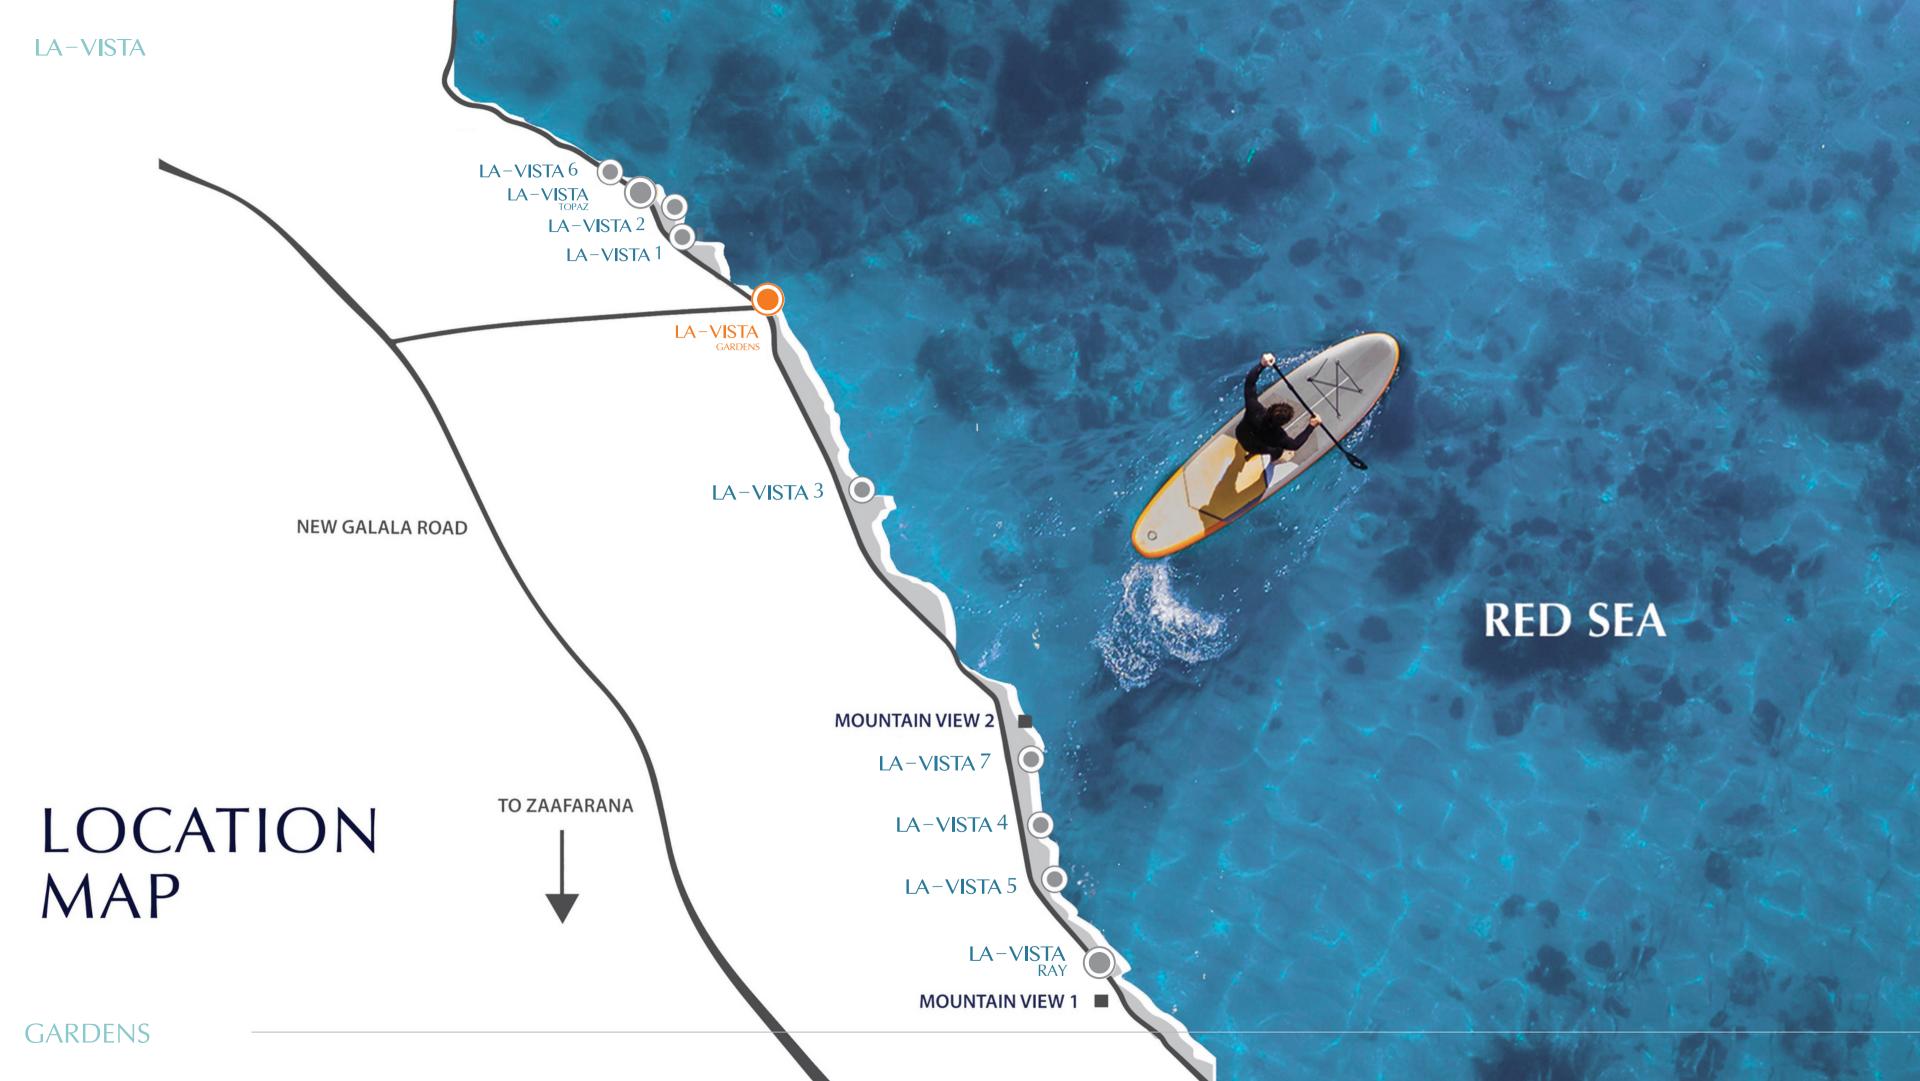

## CACOULT GARDENS

A destination that is naturally infused with charm, warmth and has the ability to mesmerize you.

With only 146 km from Cairo, La Vista Gardens offers attractive villas and chalets that all enjoy a magnificent view of the red sea, as they are arranged in 6 descending rows towards the sea. With year-round security and maintenance, La Vista Gardens also provides commercial and entertainment venues from restaurants, cafes, sports facilities, medical services, and more.

Perfectly situated along the pristine waters of the historic Red Sea, calm, and inviting all year-round. With several LA VISTA community resorts situated along the Sokhna-Zaafarana road, each offering a unique location, service, and facilities making LA VISTA the ideal destination for an Ain Sokhna holiday