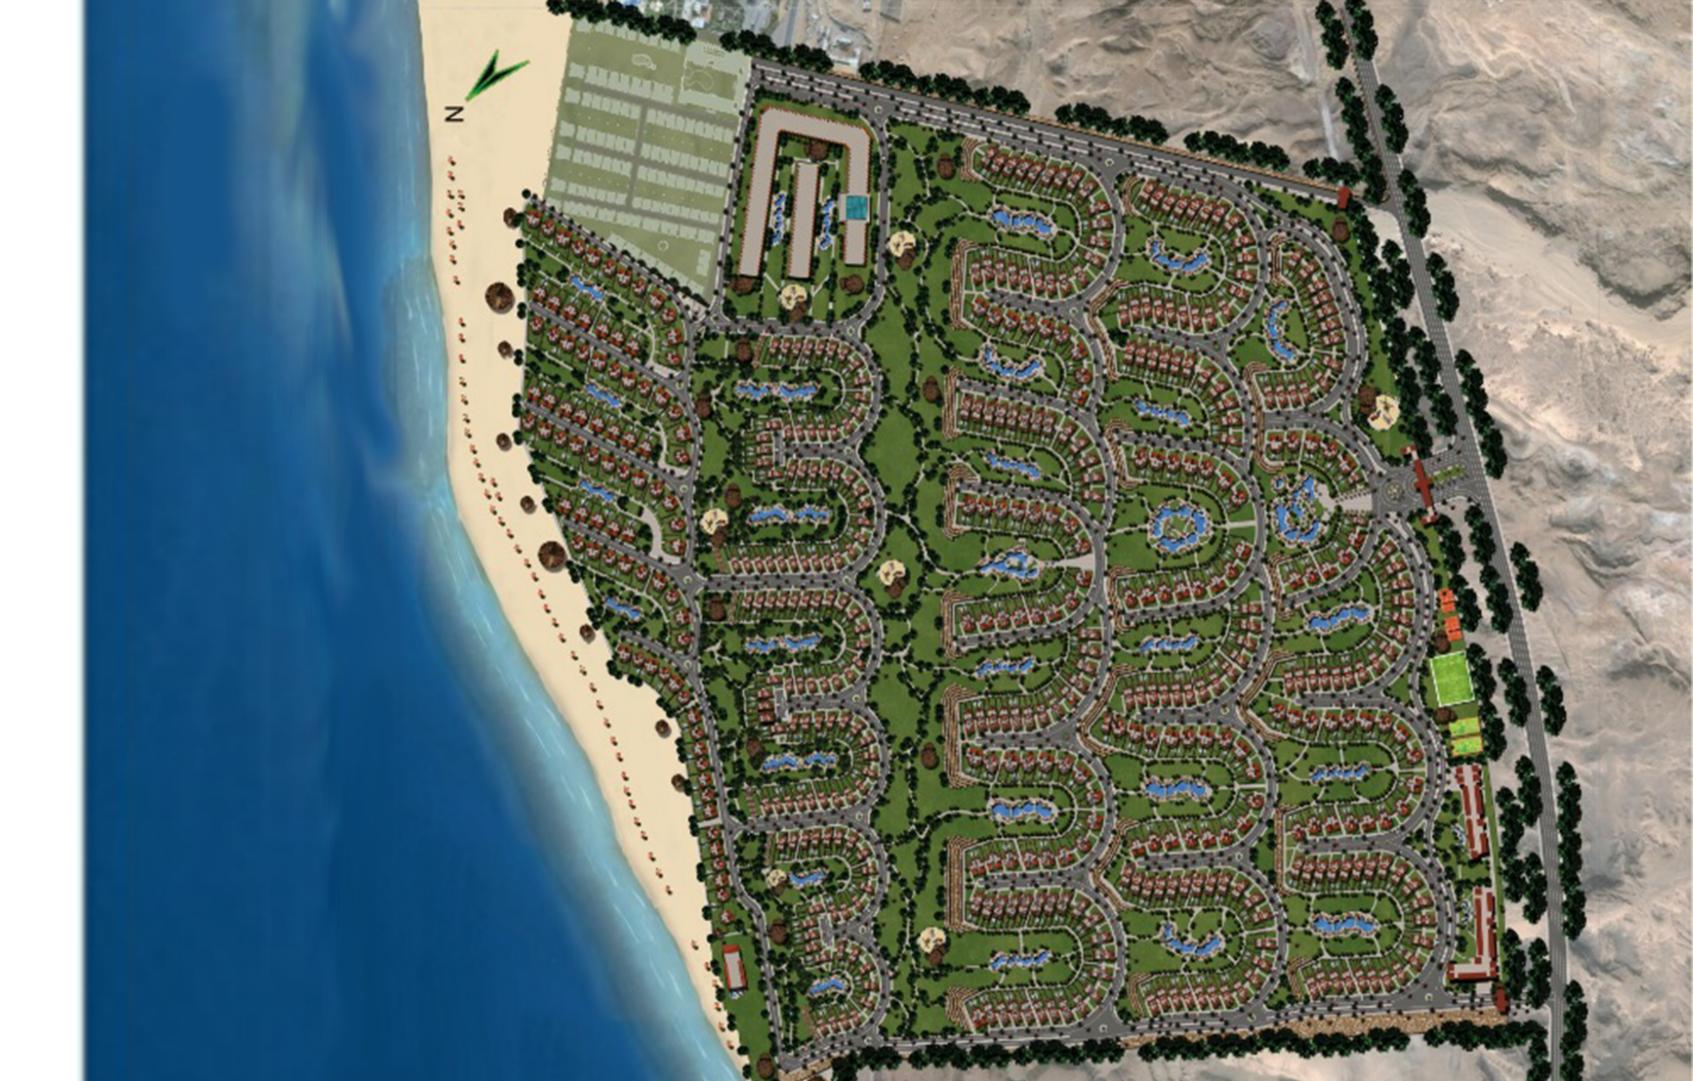

## CACOULT GARDENS

A destination that is naturally infused with charm, warmth and has the ability to mesmerize you.

With only 146 km from Cairo, La Vista Gardens offers attractive villas and chalets that all enjoy a magnificent view of the red sea, as they are arranged in 6 descending rows towards the sea. With year-round security and maintenance, La Vista Gardens also provides commercial and entertainment venues from restaurants, cafes, sports facilities, medical services, and more.