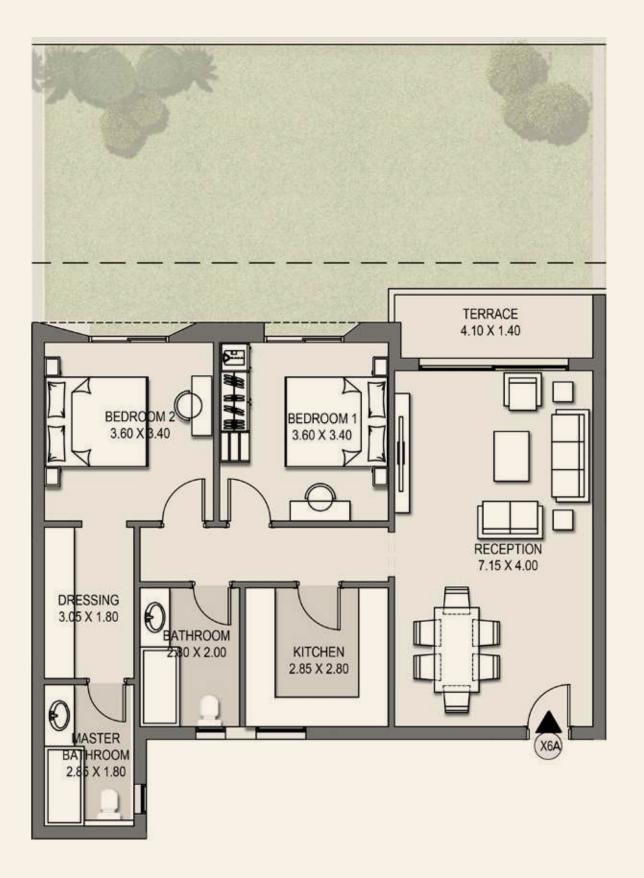

## Camelia Apartments 02A

Total BUA: 130.50 m<sup>2</sup>

| Reception       | 7.15 | X | 4.00 | m <sup>2</sup> |
|-----------------|------|---|------|----------------|
| Bedroom 1       | 3.60 | X | 3.40 | m <sup>2</sup> |
| Bedroom 2       | 3.60 | X | 3.40 | m <sup>2</sup> |
| Dressing        | 3.05 | Х | 1.80 | m²             |
| Master Bathroom | 2.85 | Х | 1.80 | m²             |
| Bathroom        | 2.80 | Х | 2.00 | m <sup>2</sup> |
| Kitchen         | 2.85 | Х | 2.80 | m <sup>2</sup> |
| Terrace         | 4.10 | Х | 1.40 | m <sup>2</sup> |

## Camelia Apartments 03A

Total BUA: 130.50 m<sup>2</sup>

| Reception       | 7.15 x 4.00 m <sup>2</sup> |
|-----------------|----------------------------|
| Bedroom 1       | 3.60 x 3.40 m <sup>2</sup> |
| Bedroom 2       | 3.60 x 3.40 m <sup>2</sup> |
| Dressing        | 3.05 x 1.80 m <sup>2</sup> |
| Master Bathroom | 2.85 x 1.80 m <sup>2</sup> |
| Bathroom        | 2.80 x 2.00 m <sup>2</sup> |
| Kitchen         | 2.85 x 2.80 m <sup>2</sup> |
| Terrace         | 4.10 x 1.60 m <sup>2</sup> |

## Camelia Apartments X6A

Total BUA: 131 m<sup>2</sup>

| Reception       | 7.15 x 4.00 m <sup>2</sup> |
|-----------------|----------------------------|
| Bedroom 1       | 3.60 x 3.40 m <sup>2</sup> |
| Bedroom 2       | 3.60 x 3.40 m <sup>2</sup> |
| Dressing        | 3.05 x 1.80 m <sup>2</sup> |
| Master Bathroom | 2.85 x 1.80 m <sup>2</sup> |
| Bathroom        | 2.80 x 2.00 m <sup>2</sup> |
| Kitchen         | 2.85 x 2.80 m <sup>2</sup> |
| Terrace         | 4.10 x 1.60 m <sup>2</sup> |

### Camelia Apartments X6A

Total BUA: 130.50 m<sup>2</sup>

| Reception       | 7.15 x 4.00 m <sup>2</sup> |
|-----------------|----------------------------|
| Bedroom 1       | 3.60 x 3.40 m <sup>2</sup> |
| Bedroom 2       | 3.60 x 3.40 m <sup>2</sup> |
| Dressing        | 3.05 x 1.80 m <sup>2</sup> |
| Master Bathroom | 2.85 x 1.80 m <sup>2</sup> |
| Bathroom        | 2.80 x 2.00 m <sup>2</sup> |
| Kitchen         | 2.85 x 2.80 m <sup>2</sup> |
| Terrace         | 4.10 x 1.40 m <sup>2</sup> |