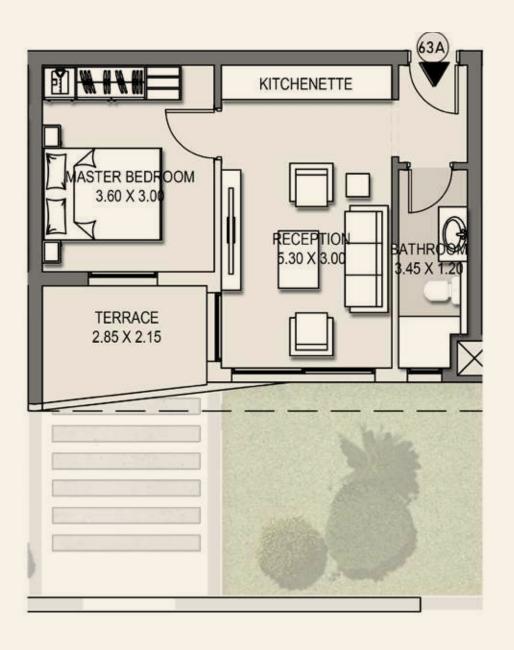

## Camelia Apartments 05A

Total BUA: 68.50 m<sup>2</sup>

| Reception      | 4.00 x 3.60 m <sup>2</sup> |
|----------------|----------------------------|
| Master Bedroom | 3.60 x 3.00 m <sup>2</sup> |
| Dressing       | 3.00 x 1.55 m <sup>2</sup> |
| Bathroom       | 2.25 x 1.60 m <sup>2</sup> |
| Kitchenette    | 1.80 x 1.65 m <sup>2</sup> |
| Terrace        | 3.85 x 1.60 m <sup>2</sup> |