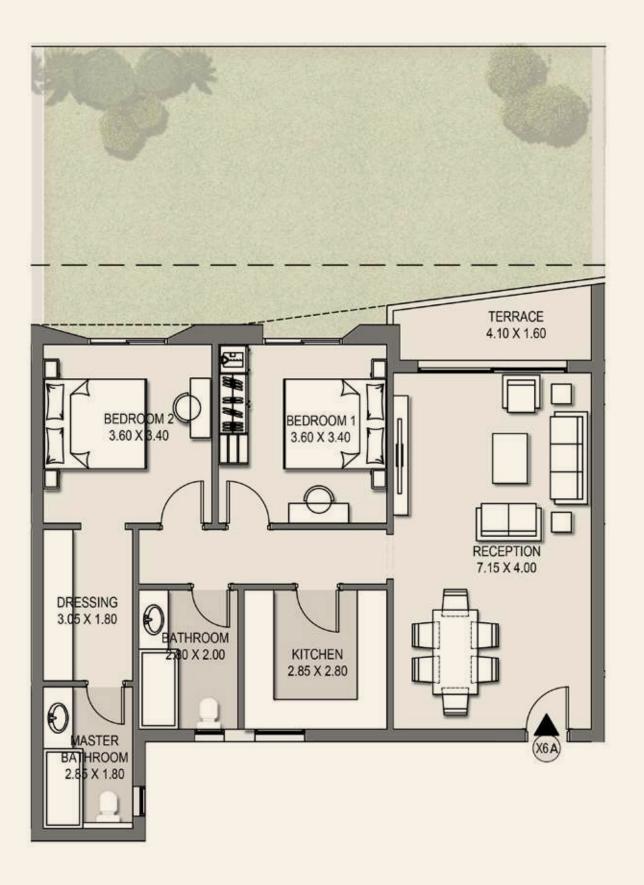

## Camelia Apartments X6A

Total BUA: 131 m<sup>2</sup>

| Reception       | 7.15 x 4.00 m <sup>2</sup> |
|-----------------|----------------------------|
| Bedroom 1       | 3.60 x 3.40 m <sup>2</sup> |
| Bedroom 2       | 3.60 x 3.40 m <sup>2</sup> |
| Dressing        | 3.05 x 1.80 m <sup>2</sup> |
| Master Bathroom | 2.85 x 1.80 m <sup>2</sup> |
| Bathroom        | 2.80 x 2.00 m <sup>2</sup> |
| Kitchen         | 2.85 x 2.80 m <sup>2</sup> |
| Terrace         | 4.10 x 1.60 m <sup>2</sup> |