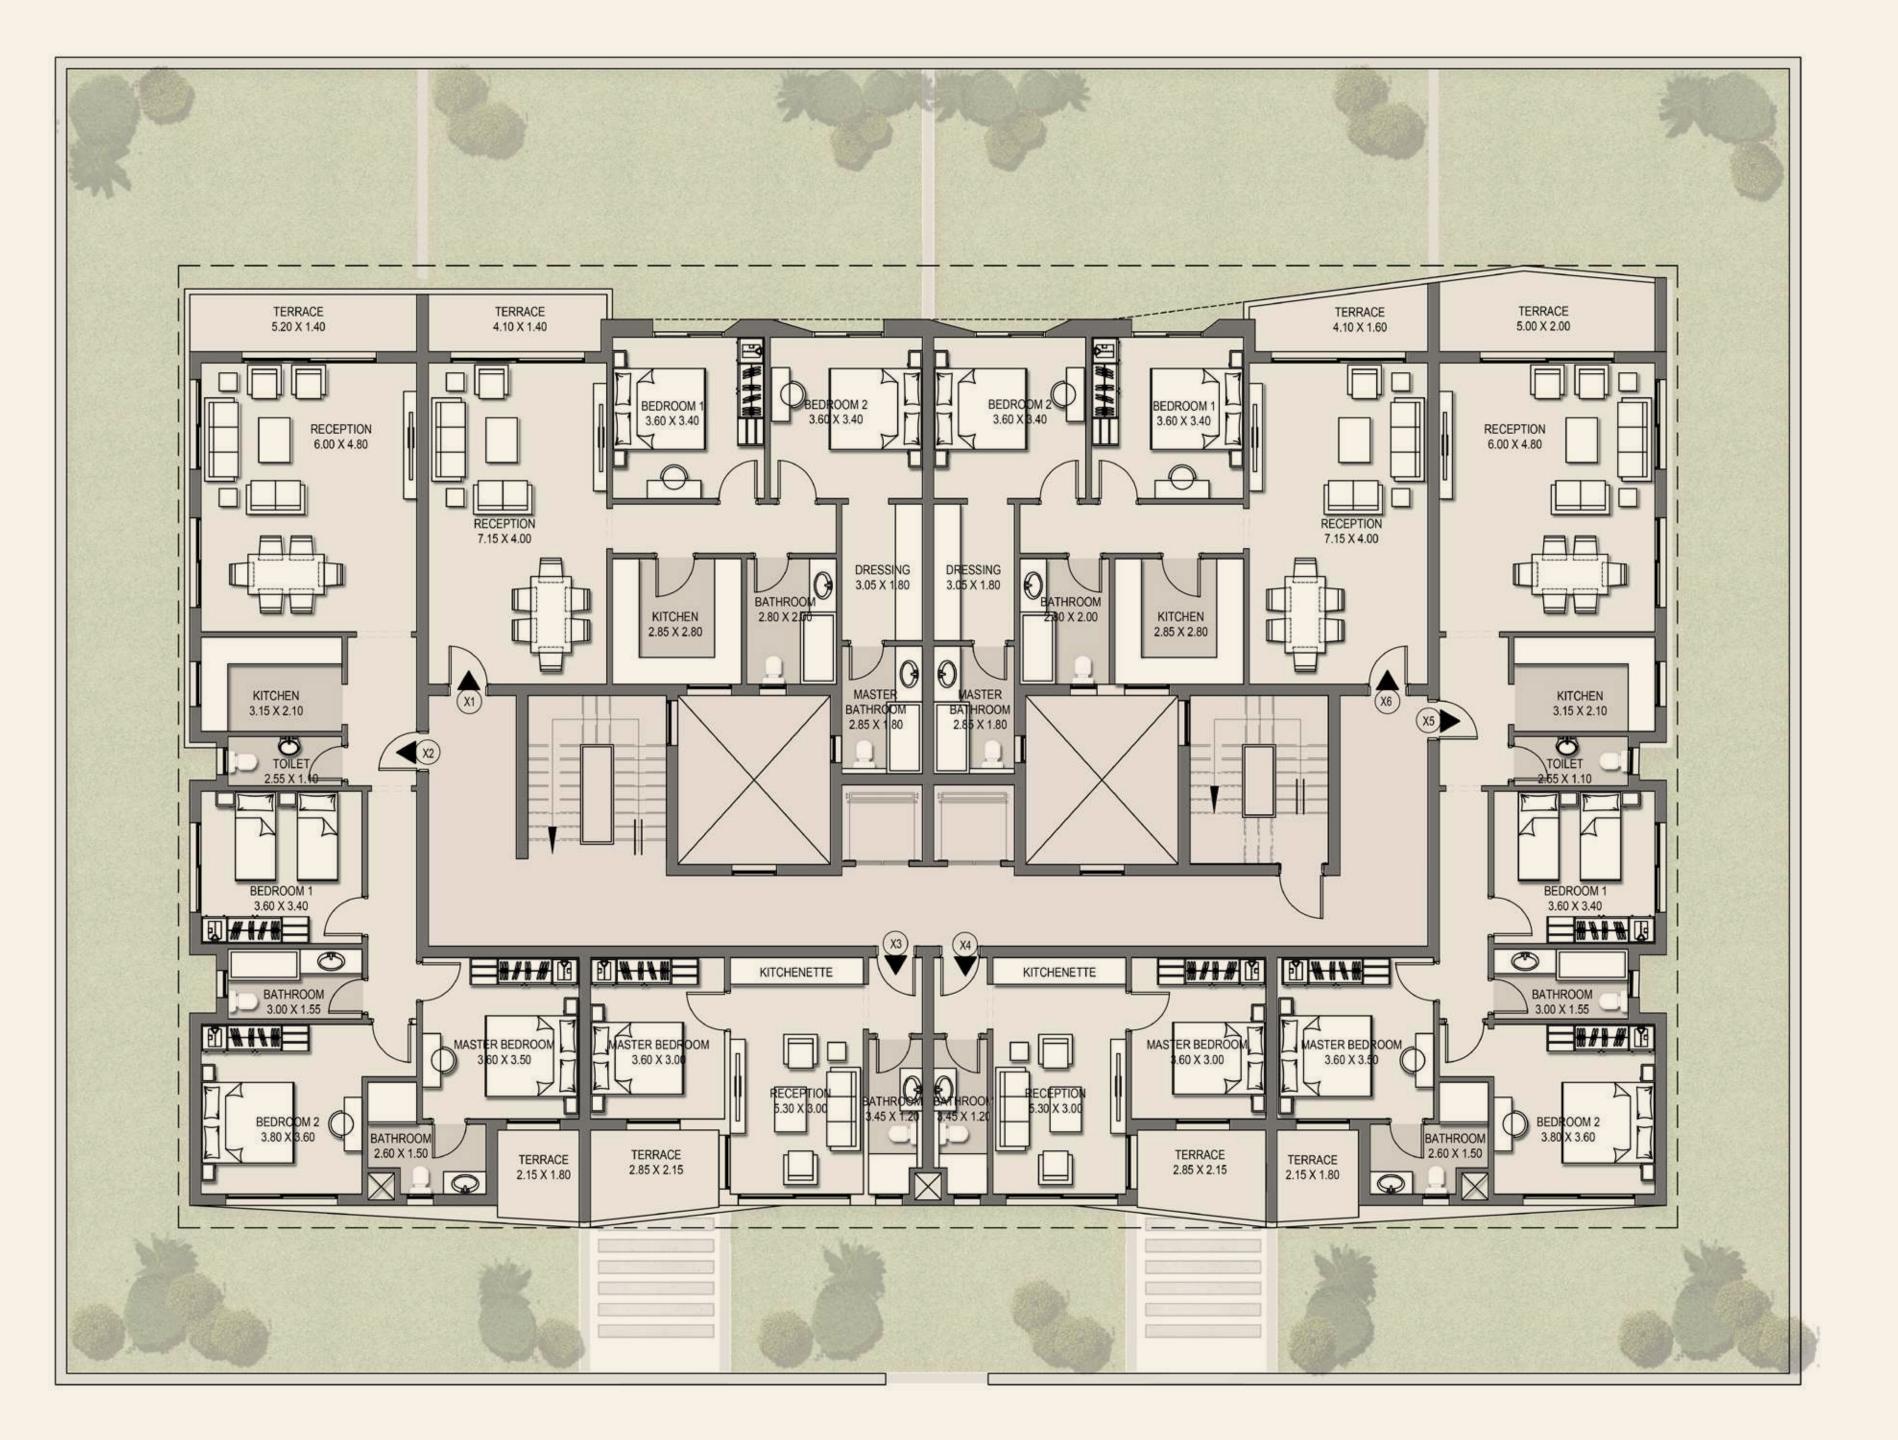

First, Third & Fifth Floor

First, Third & Fifth Floor Plan

## Camelia Apartments X1A

Total BUA: 129.50 m<sup>2</sup>

| Reception       | 7.15 x 4.00 m <sup>2</sup> |
|-----------------|----------------------------|
| Bedroom         | 3.60 x 3.40 m <sup>2</sup> |
| Bedroom         | 3.60 x 3.40 m <sup>2</sup> |
| Dressing        | 3.05 x 1.80 m <sup>2</sup> |
| Master Bathroom | 2.85 x 1.80 m <sup>2</sup> |
| Bathroom        | 2.80 x 2.00 m <sup>2</sup> |
| Kitchen         | 2.85 x 2.80 m <sup>2</sup> |
| Terrace         | 4.10 x 1.40 m <sup>2</sup> |

## Camelia Apartments X2A

Total BUA: 166.50 m<sup>2</sup>

| Reception      | 6.00 x 4.80 m <sup>2</sup> |
|----------------|----------------------------|
| Kitchen        | 3.15 x 2.10 m <sup>2</sup> |
| Toilet         | 2.55 x 1.10 m <sup>2</sup> |
| Entrance       | 3.30 x 1.55 m <sup>2</sup> |
| Bedroom 1      | 3.60 x 3.40 m <sup>2</sup> |
| Master Bedroom | 3.60 x 3.50 m <sup>2</sup> |
| Bathroom       | 2.60 x 1.50 m <sup>2</sup> |
| Terrace        | 2.15 x 1.80 m <sup>2</sup> |
| Bathroom       | 3.00 x 1.55 m <sup>2</sup> |
| Bedroom 2      | 3.80 x 3.60 m <sup>2</sup> |
| Terrace        | 5.20 x 1.40 m <sup>2</sup> |

## Camelia Apartments X3A

Total BUA: 58 m<sup>2</sup>

| Reception      | 5.30 | X | 3.00 | m <sup>2</sup> |
|----------------|------|---|------|----------------|
| Master Bedroom | 3.60 | Х | 3.00 | m <sup>2</sup> |
| Bathroom       | 3.45 | X | 1.20 | m <sup>2</sup> |
| Terrace        | 2.85 | Х | 2.15 | m <sup>2</sup> |

## Camelia Apartments X4A

Total BUA: 58 m<sup>2</sup>

| Reception      | 5.30 | X | 3.00 | m <sup>2</sup> |
|----------------|------|---|------|----------------|
| Master Bedroom | 3.60 | Х | 3.00 | m <sup>2</sup> |
| Bathroom       | 3.45 | X | 1.20 | m <sup>2</sup> |
| Terrace        | 2.85 | X | 2.15 | m <sup>2</sup> |

## Camelia Apartments X5A

Total BUA: 169 m<sup>2</sup>

| Reception      | 6.00 x 4.80 m <sup>2</sup> |
|----------------|----------------------------|
| Entrance       | 3.30 x 1.55 m <sup>2</sup> |
| Kitchen        | 3.15 x 2.10 m <sup>2</sup> |
| Toilet         | 2.55 x 1.10 m <sup>2</sup> |
| Bedroom 1      | 3.60 x 3.40 m <sup>2</sup> |
| Master Bedroom | 3.60 x 3.50 m <sup>2</sup> |
| Bathroom       | 2.60 x 1.50 m <sup>2</sup> |
| Terrace        | 2.15 x 1.80 m <sup>2</sup> |
| Bathroom       | 3.00 x 1.55 m <sup>2</sup> |
| Bedroom 2      | 3.80 x 3.60 m <sup>2</sup> |
| Terrace        | 5.00 x 2.00 m <sup>2</sup> |

## Camelia Apartments X6A

Total BUA: 131 m<sup>2</sup>

| Reception       | 7.15 x 4.00 m <sup>2</sup> |
|-----------------|----------------------------|
| Bedroom 1       | 3.60 x 3.40 m <sup>2</sup> |
| Bedroom 2       | 3.60 x 3.40 m <sup>2</sup> |
| Dressing        | 3.05 x 1.80 m <sup>2</sup> |
| Master Bathroom | 2.85 x 1.80 m <sup>2</sup> |
| Bathroom        | 2.80 x 2.00 m <sup>2</sup> |
| Kitchen         | 2.85 x 2.80 m <sup>2</sup> |
| Terrace         | 4.10 x 1.60 m <sup>2</sup> |