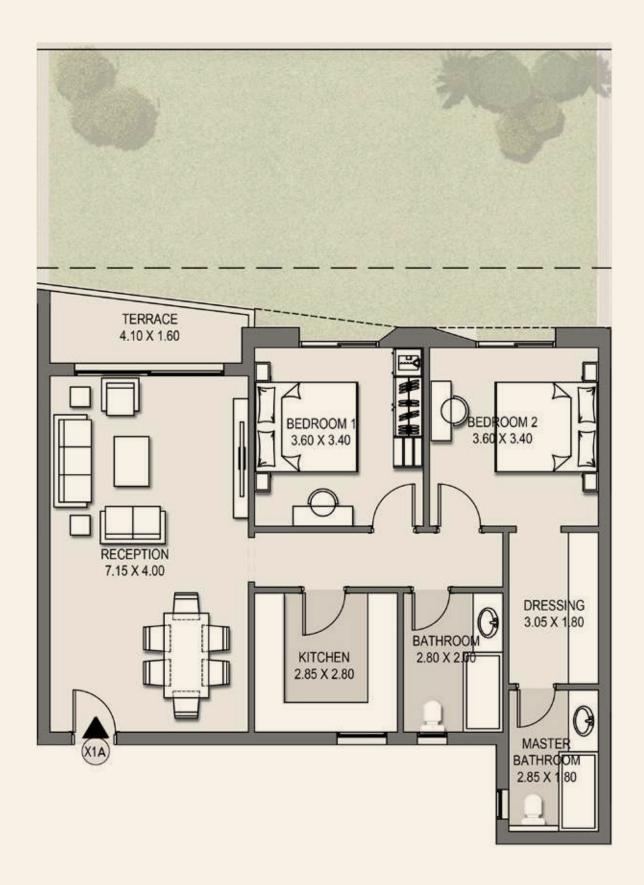

## Camelia Apartments 02A

Total BUA: 130.50 m<sup>2</sup>

| Reception       | 7.15 | X | 4.00 | m <sup>2</sup> |
|-----------------|------|---|------|----------------|
| Bedroom 1       | 3.60 | X | 3.40 | m <sup>2</sup> |
| Bedroom 2       | 3.60 | X | 3.40 | m <sup>2</sup> |
| Dressing        | 3.05 | Х | 1.80 | m²             |
| Master Bathroom | 2.85 | Х | 1.80 | m²             |
| Bathroom        | 2.80 | Х | 2.00 | m <sup>2</sup> |
| Kitchen         | 2.85 | Х | 2.80 | m <sup>2</sup> |
| Terrace         | 4.10 | Х | 1.40 | m <sup>2</sup> |

## Camelia Apartments X1A

Total BUA: 129.50 m<sup>2</sup>

| Reception       | 7.15 x 4.00 m <sup>2</sup> |
|-----------------|----------------------------|
| Bedroom         | 3.60 x 3.40 m <sup>2</sup> |
| Bedroom         | 3.60 x 3.40 m <sup>2</sup> |
| Dressing        | 3.05 x 1.80 m <sup>2</sup> |
| Master Bathroom | 2.85 x 1.80 m <sup>2</sup> |
| Bathroom        | 2.80 x 2.00 m <sup>2</sup> |
| Kitchen         | 2.85 x 2.80 m <sup>2</sup> |
| Terrace         | 4.10 x 1.40 m <sup>2</sup> |

### Camelia Apartments X1A

| Reception       | 7.15 x 4.00 m <sup>2</sup> |
|-----------------|----------------------------|
| Bedroom 1       | 3.60 x 3.40 m <sup>2</sup> |
| Bedroom 2       | 3.60 x 3.40 m <sup>2</sup> |
| Dressing        | 3.05 x 1.80 m <sup>2</sup> |
| Master Bathroom | 2.85 x 1.80 m <sup>2</sup> |
| Bathroom        | 2.80 x 2.00 m <sup>2</sup> |
| Kitchen         | 2.85 x 2.80 m <sup>2</sup> |
| Terrace         | 4.10 x 1.60 m <sup>2</sup> |