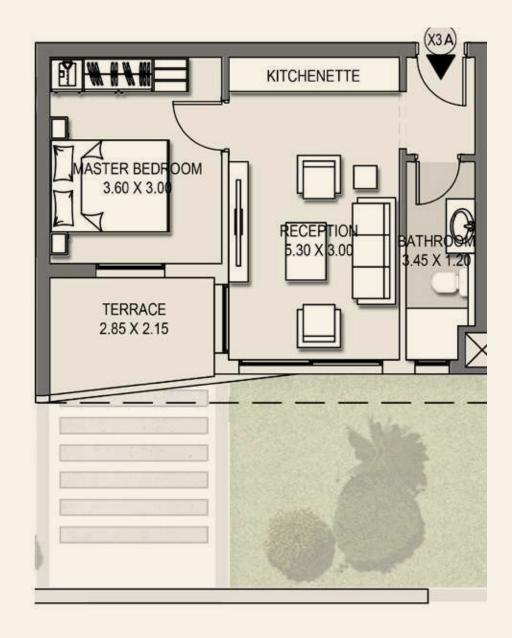

## Camelia Apartments X3A

Total BUA: 58 m<sup>2</sup>

| Reception      | 5.30 | X | 3.00 | m <sup>2</sup> |
|----------------|------|---|------|----------------|
| Master Bedroom | 3.60 | Х | 3.00 | m <sup>2</sup> |
| Bathroom       | 3.45 | X | 1.20 | m <sup>2</sup> |
| Terrace        | 2.85 | Х | 2.15 | m <sup>2</sup> |

### Camelia Apartments X3A

| Reception      | 5.30 x 3.00 m <sup>2</sup> |
|----------------|----------------------------|
| Master Bedroom | 3.60 x 3.00 m <sup>2</sup> |
| Bathroom       | 3.45 x 1.20 m <sup>2</sup> |
| Terrace        | 2.85 x 2.15 m <sup>2</sup> |