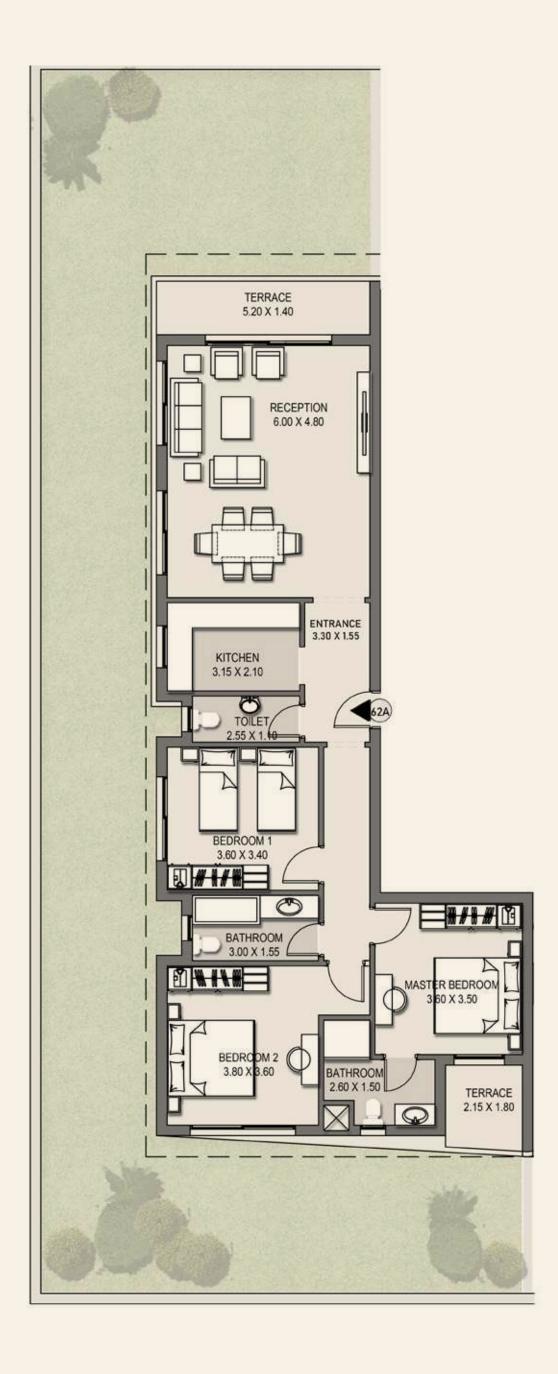

## Camelia Apartments 01A

Total BUA: 164.50 m<sup>2</sup>

| Reception      | 6.00 x 4.80 m <sup>2</sup> |
|----------------|----------------------------|
| Entrance       | 3.30 x 1.55 m <sup>2</sup> |
| Kitchen        | 3.15 x 2.10 m <sup>2</sup> |
| Toilet         | 2.55 x 1.10 m <sup>2</sup> |
| Bedroom 1      | 3.60 x 3.40 m <sup>2</sup> |
| Master Bedroom | 3.60 x 3.50 m <sup>2</sup> |
| Bathroom       | 2.60 x 1.50 m <sup>2</sup> |
| Terrace        | 1.80 x 1.60 m <sup>2</sup> |
| Bathroom       | 3.00 x 1.55 m <sup>2</sup> |
| Bedroom 2      | 3.80 x 3.60 m <sup>2</sup> |
| Terrace        | 5.20 x 1.40 m <sup>2</sup> |