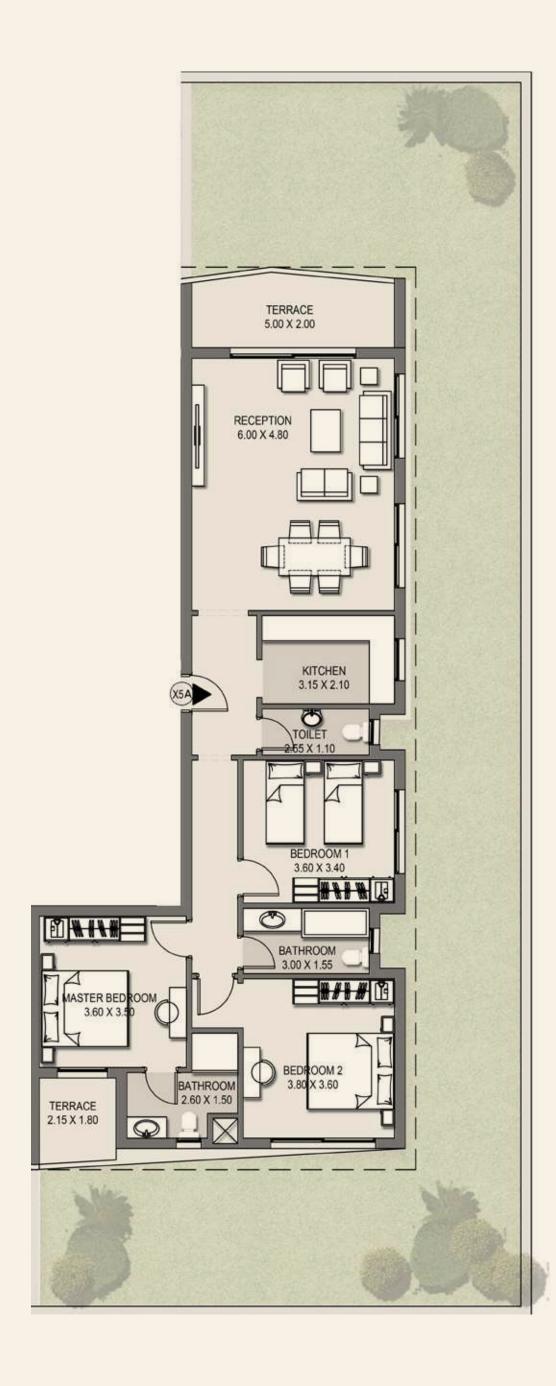

## Camelia Apartments X5A

Total BUA: 169 m<sup>2</sup>

| Reception      | 6.00 x 4.80 m <sup>2</sup> |
|----------------|----------------------------|
| Entrance       | 3.30 x 1.55 m <sup>2</sup> |
| Kitchen        | 3.15 x 2.10 m <sup>2</sup> |
| Toilet         | 2.55 x 1.10 m <sup>2</sup> |
| Bedroom 1      | 3.60 x 3.40 m <sup>2</sup> |
| Master Bedroom | 3.60 x 3.50 m <sup>2</sup> |
| Bathroom       | 2.60 x 1.50 m <sup>2</sup> |
| Terrace        | 2.15 x 1.80 m <sup>2</sup> |
| Bathroom       | 3.00 x 1.55 m <sup>2</sup> |
| Bedroom 2      | 3.80 x 3.60 m <sup>2</sup> |
| Terrace        | 5.00 x 2.00 m <sup>2</sup> |