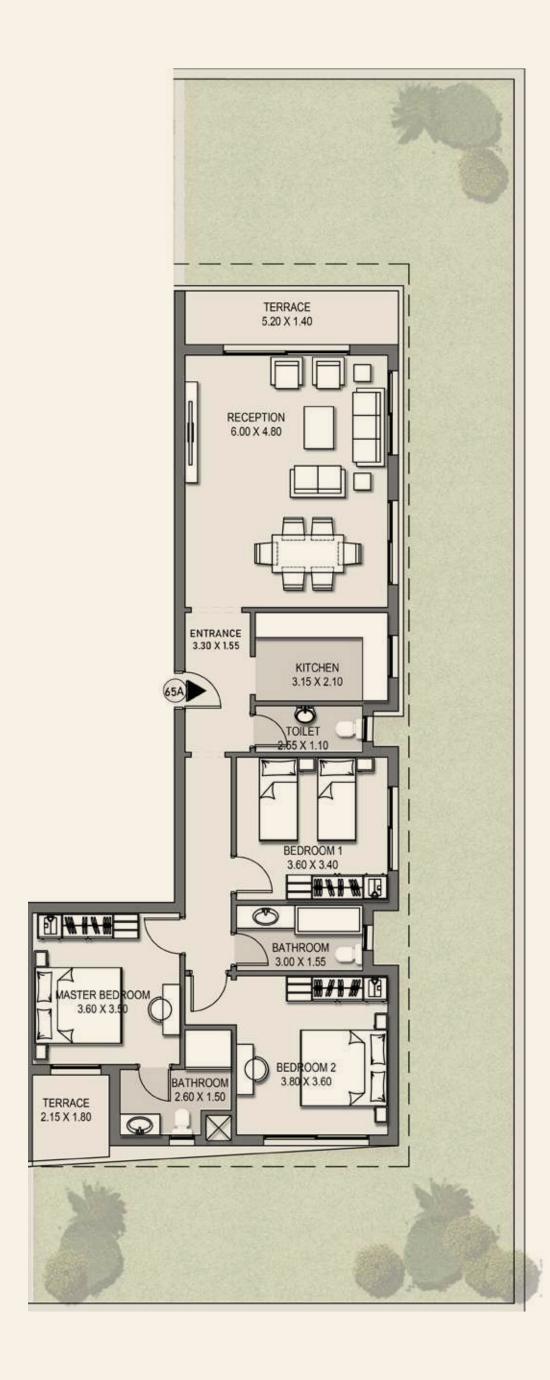

### Camelia Apartments 65A

Total BUA: 166.50 m<sup>2</sup>

| Reception      | 6.00 x 4.80 m <sup>2</sup> |
|----------------|----------------------------|
| Kitchen        | 3.15 x 2.10 m <sup>2</sup> |
| Toilet         | 2.55 x 1.10 m <sup>2</sup> |
| Entrance       | 3.30 x 1.55 m <sup>2</sup> |
| Bedroom 1      | 3.60 x 3.40 m <sup>2</sup> |
| Master Bedroom | 3.60 x 3.50 m <sup>2</sup> |
| Bathroom       | 2.60 x 1.50 m <sup>2</sup> |
| Terrace        | 2.15 x 1.80 m <sup>2</sup> |
| Bathroom       | 3.00 x 1.55 m <sup>2</sup> |
| Bedroom 2      | 3.80 x 3.60 m <sup>2</sup> |
| Terrace        | 5.20 x 1.40 m <sup>2</sup> |