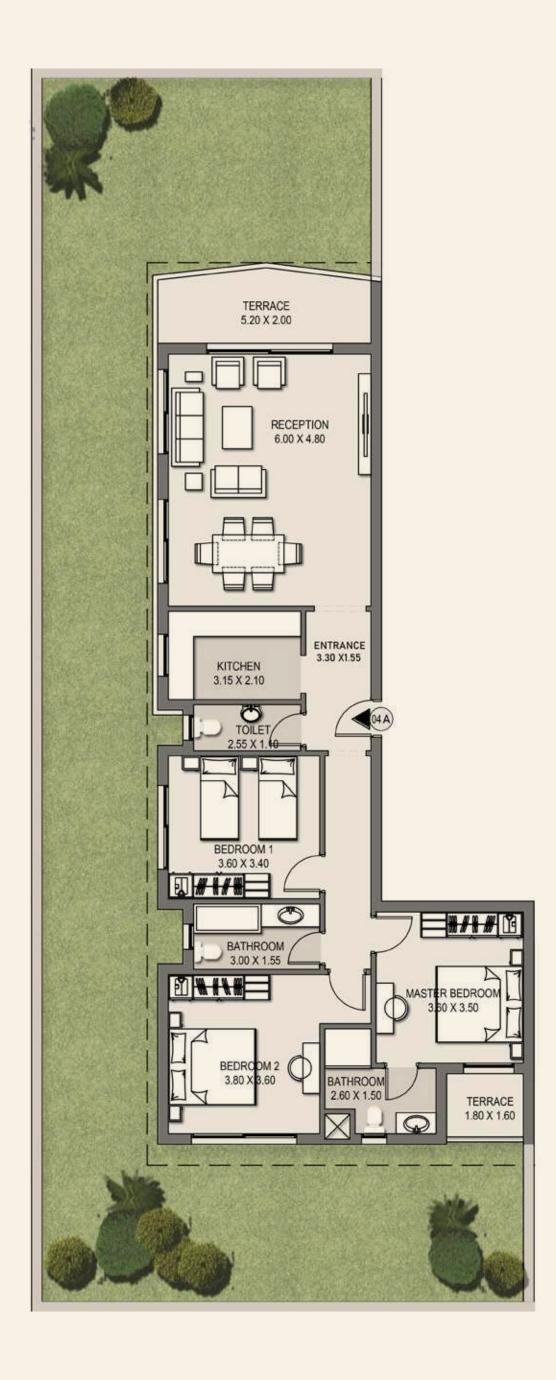

## Camelia Apartments 01A

Total BUA: 164.50 m<sup>2</sup>

| Reception      | 6.00 x 4.80 m <sup>2</sup> |
|----------------|----------------------------|
| Entrance       | 3.30 x 1.55 m <sup>2</sup> |
| Kitchen        | 3.15 x 2.10 m <sup>2</sup> |
| Toilet         | 2.55 x 1.10 m <sup>2</sup> |
| Bedroom 1      | 3.60 x 3.40 m <sup>2</sup> |
| Master Bedroom | 3.60 x 3.50 m <sup>2</sup> |
| Bathroom       | 2.60 x 1.50 m <sup>2</sup> |
| Terrace        | 1.80 x 1.60 m <sup>2</sup> |
| Bathroom       | 3.00 x 1.55 m <sup>2</sup> |
| Bedroom 2      | 3.80 x 3.60 m <sup>2</sup> |
| Terrace        | 5.20 x 1.40 m <sup>2</sup> |

## Camelia Apartments 04A

Total BUA: 167 m<sup>2</sup>

| Reception      | 6.00 | Х | 4.80 | m <sup>2</sup> |
|----------------|------|---|------|----------------|
| Entrance       | 3.30 | X | 1.55 | m <sup>2</sup> |
| Kitchen        | 3.15 | Х | 2.10 | m²             |
| Гoilet         | 2.55 | Х | 1.10 | m <sup>2</sup> |
| Bedroom 1      | 3.60 | X | 3.40 | m <sup>2</sup> |
| Master Bedroom | 3.60 | X | 3.50 | m²             |
| Bathroom       | 2.60 | X | 1.50 | m²             |
| Terrace        | 1.80 | X | 1.60 | m <sup>2</sup> |
| Bathroom       | 3.00 | X | 1.55 | m <sup>2</sup> |
| Bedroom 2      | 3.80 | X | 3.60 | m²             |
| Terrace        | 5.20 | X | 2.00 | m <sup>2</sup> |