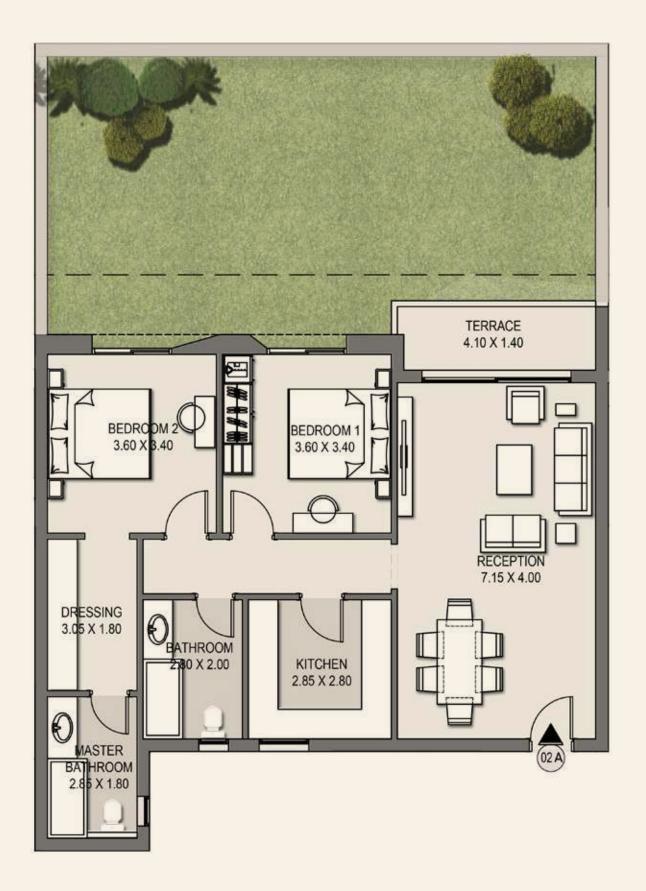

## Camelia Apartments 02A

Total BUA: 130.50 m<sup>2</sup>

| Reception       | 7.15 | X | 4.00 | m <sup>2</sup> |
|-----------------|------|---|------|----------------|
| Bedroom 1       | 3.60 | X | 3.40 | m <sup>2</sup> |
| Bedroom 2       | 3.60 | X | 3.40 | m <sup>2</sup> |
| Dressing        | 3.05 | Х | 1.80 | m²             |
| Master Bathroom | 2.85 | Х | 1.80 | m²             |
| Bathroom        | 2.80 | Х | 2.00 | m <sup>2</sup> |
| Kitchen         | 2.85 | Х | 2.80 | m <sup>2</sup> |
| Terrace         | 4.10 | Х | 1.40 | m <sup>2</sup> |