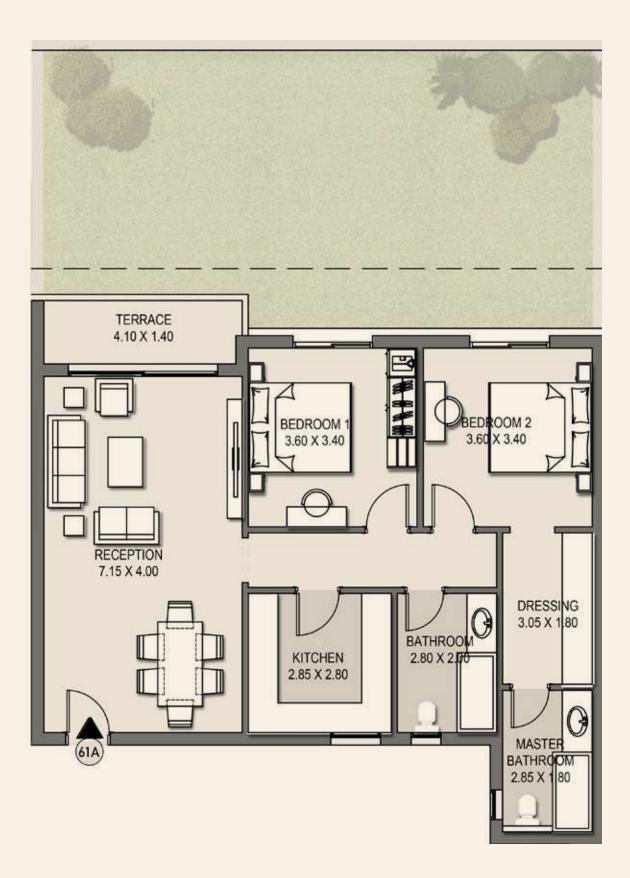

## Camelia Apartments 02A

Total BUA: 130.50 m<sup>2</sup>

| Reception       | 7.15 | X | 4.00 | m <sup>2</sup> |
|-----------------|------|---|------|----------------|
| Bedroom 1       | 3.60 | X | 3.40 | m <sup>2</sup> |
| Bedroom 2       | 3.60 | X | 3.40 | m <sup>2</sup> |
| Dressing        | 3.05 | Х | 1.80 | m²             |
| Master Bathroom | 2.85 | Х | 1.80 | m²             |
| Bathroom        | 2.80 | Х | 2.00 | m <sup>2</sup> |
| Kitchen         | 2.85 | Х | 2.80 | m <sup>2</sup> |
| Terrace         | 4.10 | Х | 1.40 | m <sup>2</sup> |