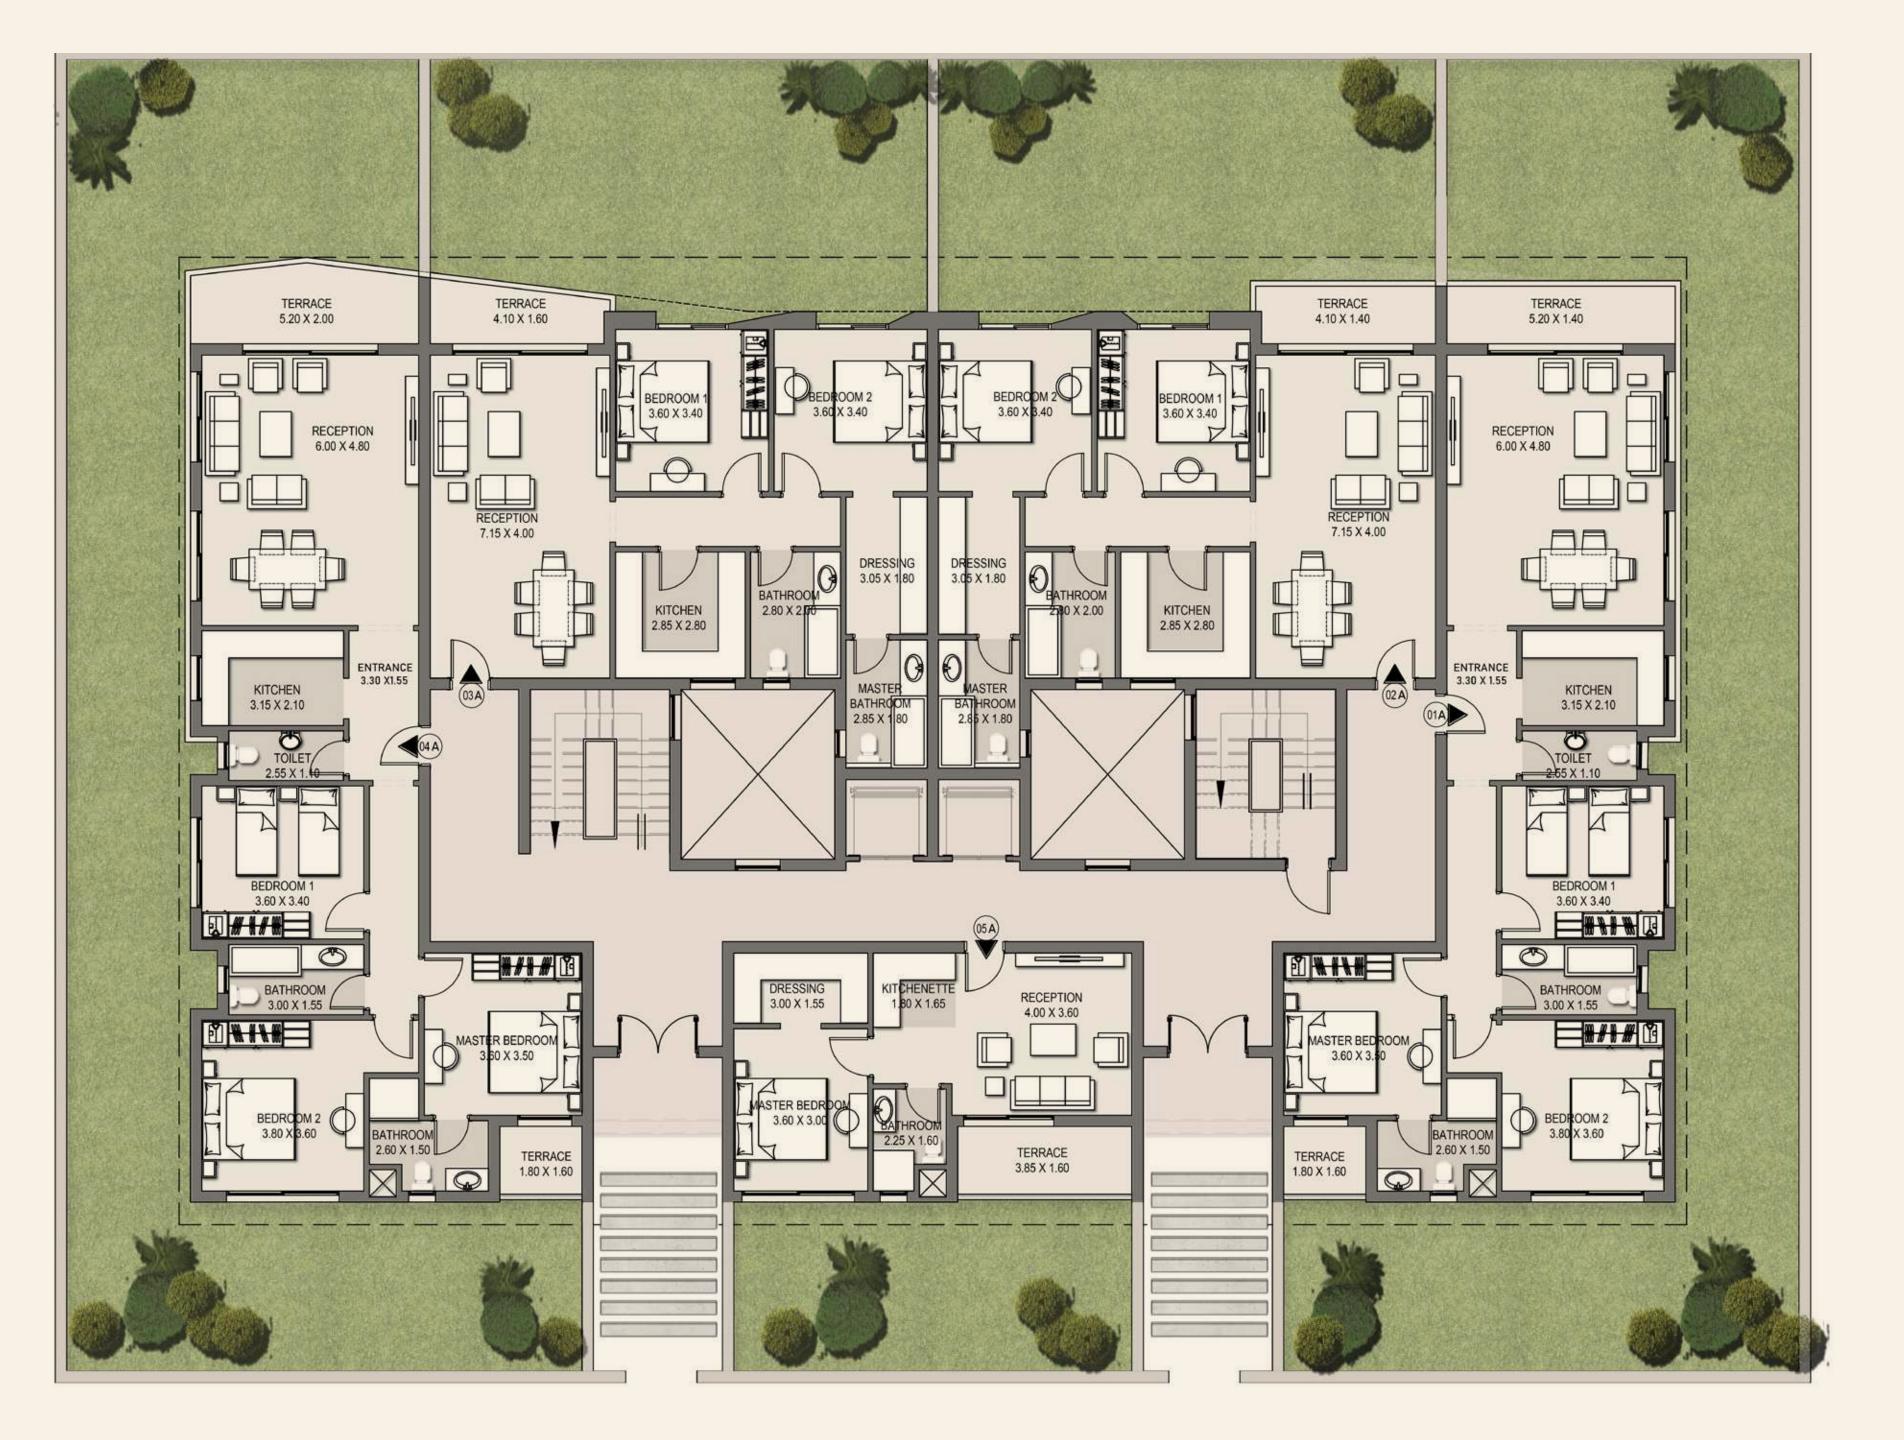

Starting from 58 m<sup>2</sup> to 169 m<sup>2</sup>.

Ground Floor Plan

## Camelia Apartments 01A

Total BUA: 164.50 m<sup>2</sup>

| Reception      | 6.00 x 4.80 m <sup>2</sup> |
|----------------|----------------------------|
| Entrance       | 3.30 x 1.55 m <sup>2</sup> |
| Kitchen        | 3.15 x 2.10 m <sup>2</sup> |
| Toilet         | 2.55 x 1.10 m <sup>2</sup> |
| Bedroom 1      | 3.60 x 3.40 m <sup>2</sup> |
| Master Bedroom | 3.60 x 3.50 m <sup>2</sup> |
| Bathroom       | 2.60 x 1.50 m <sup>2</sup> |
| Terrace        | 1.80 x 1.60 m <sup>2</sup> |
| Bathroom       | 3.00 x 1.55 m <sup>2</sup> |
| Bedroom 2      | 3.80 x 3.60 m <sup>2</sup> |
| Terrace        | 5.20 x 1.40 m <sup>2</sup> |

## Camelia Apartments 02A

Total BUA: 130.50 m<sup>2</sup>

| Reception       | 7.15 | X | 4.00 | m <sup>2</sup> |
|-----------------|------|---|------|----------------|
| Bedroom 1       | 3.60 | X | 3.40 | m <sup>2</sup> |
| Bedroom 2       | 3.60 | X | 3.40 | m <sup>2</sup> |
| Dressing        | 3.05 | Х | 1.80 | m²             |
| Master Bathroom | 2.85 | Х | 1.80 | m²             |
| Bathroom        | 2.80 | Х | 2.00 | m <sup>2</sup> |
| Kitchen         | 2.85 | Х | 2.80 | m <sup>2</sup> |
| Terrace         | 4.10 | Х | 1.40 | m <sup>2</sup> |

## Camelia Apartments 03A

Total BUA: 130.50 m<sup>2</sup>

| Reception       | 7.15 x 4.00 m <sup>2</sup> |
|-----------------|----------------------------|
| Bedroom 1       | 3.60 x 3.40 m <sup>2</sup> |
| Bedroom 2       | 3.60 x 3.40 m <sup>2</sup> |
| Dressing        | 3.05 x 1.80 m <sup>2</sup> |
| Master Bathroom | 2.85 x 1.80 m <sup>2</sup> |
| Bathroom        | 2.80 x 2.00 m <sup>2</sup> |
| Kitchen         | 2.85 x 2.80 m <sup>2</sup> |
| Terrace         | 4.10 x 1.60 m <sup>2</sup> |

## Camelia Apartments 04A

Total BUA: 167 m<sup>2</sup>

| Reception      | 6.00 | Х | 4.80 | m <sup>2</sup> |
|----------------|------|---|------|----------------|
| Entrance       | 3.30 | X | 1.55 | m <sup>2</sup> |
| Kitchen        | 3.15 | Х | 2.10 | m²             |
| Гoilet         | 2.55 | Х | 1.10 | m <sup>2</sup> |
| Bedroom 1      | 3.60 | X | 3.40 | m <sup>2</sup> |
| Master Bedroom | 3.60 | X | 3.50 | m²             |
| Bathroom       | 2.60 | X | 1.50 | m²             |
| Terrace        | 1.80 | X | 1.60 | m <sup>2</sup> |
| Bathroom       | 3.00 | X | 1.55 | m <sup>2</sup> |
| Bedroom 2      | 3.80 | X | 3.60 | m²             |
| Terrace        | 5.20 | X | 2.00 | m <sup>2</sup> |

## Camelia Apartments 05A

Total BUA: 68.50 m<sup>2</sup>

| Reception      | 4.00 x 3.60 m <sup>2</sup> |
|----------------|----------------------------|
| Master Bedroom | 3.60 x 3.00 m <sup>2</sup> |
| Dressing       | 3.00 x 1.55 m <sup>2</sup> |
| Bathroom       | 2.25 x 1.60 m <sup>2</sup> |
| Kitchenette    | 1.80 x 1.65 m <sup>2</sup> |
| Terrace        | 3.85 x 1.60 m <sup>2</sup> |