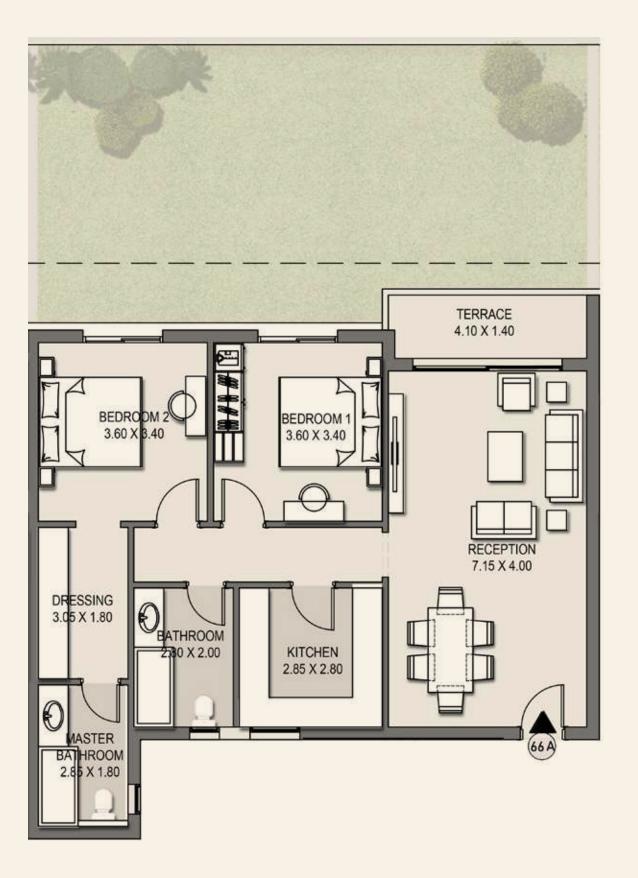

### Camelia Apartments 66A

| Reception       | 7.15 x 4.00 m <sup>2</sup> |
|-----------------|----------------------------|
| Bedroom 1       | 3.60 x 3.40 m <sup>2</sup> |
| Bedroom 2       | 3.60 x 3.40 m <sup>2</sup> |
| Dressing        | 3.05 x 1.80 m <sup>2</sup> |
| Master Bathroom | 2.85 x 1.80 m <sup>2</sup> |
| Bathroom        | 2.80 x 2.00 m <sup>2</sup> |
| Kitchen         | 2.85 x 2.80 m <sup>2</sup> |
| Terrace         | 4.10 x 1.40 m <sup>2</sup> |