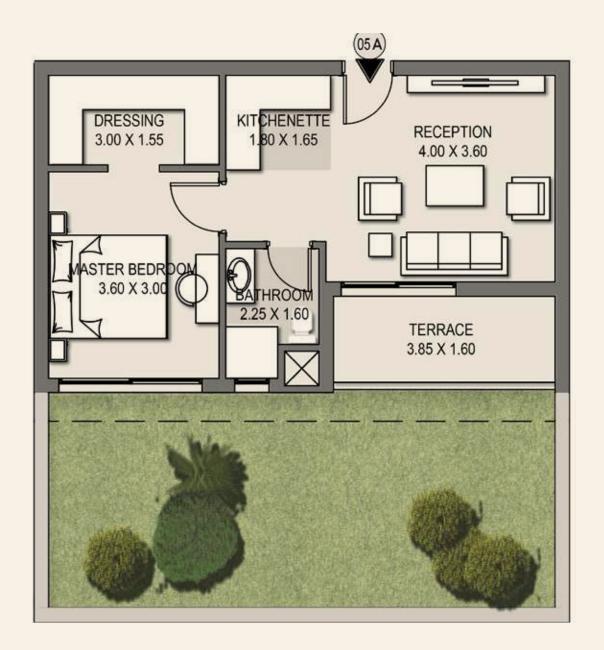

## Camelia Apartments 05A

Total BUA: 68.50 m<sup>2</sup>

| Reception      | 4.00 x 3.60 m <sup>2</sup> |
|----------------|----------------------------|
| Master Bedroom | 3.60 x 3.00 m <sup>2</sup> |
| Dressing       | 3.00 x 1.55 m <sup>2</sup> |
| Bathroom       | 2.25 x 1.60 m <sup>2</sup> |
| Kitchenette    | 1.80 x 1.65 m <sup>2</sup> |
| Terrace        | 3.85 x 1.60 m <sup>2</sup> |