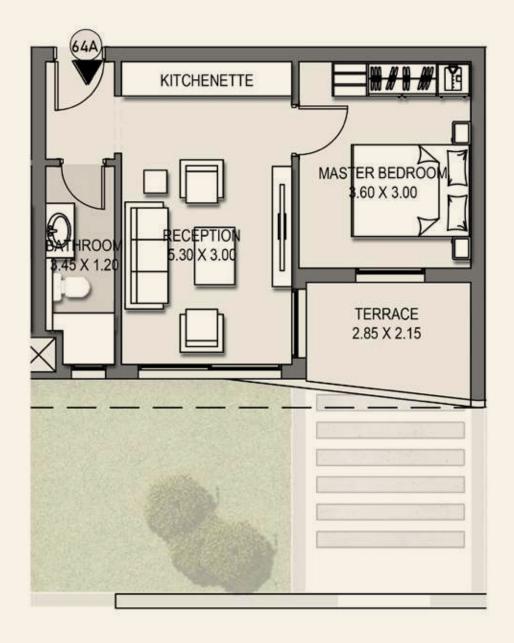

## Camelia Apartments 64A

| Reception      | 5.30 x 3.00 m <sup>2</sup> |
|----------------|----------------------------|
| Master Bedroom | 3.60 x 3.00 m <sup>2</sup> |
| Bathroom       | 3.45 x 1.20 m <sup>2</sup> |
| Terrace        | 2.85 x 2.15 m <sup>2</sup> |