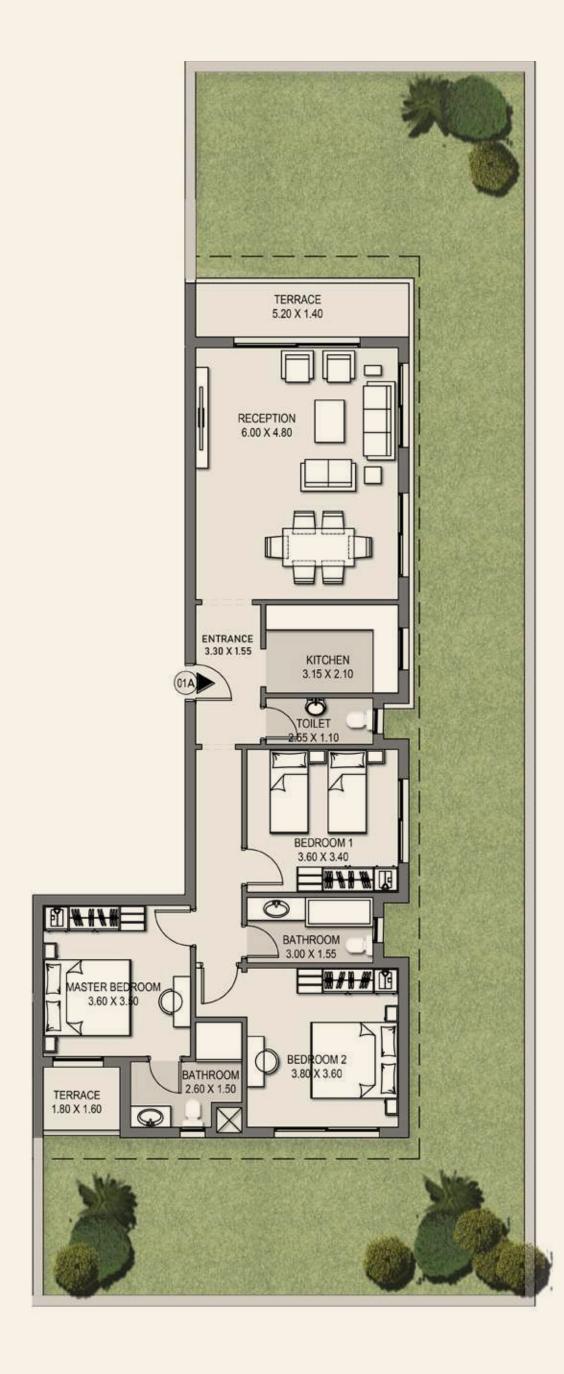

## Camelia Apartments 01A

Total BUA: 164.50 m<sup>2</sup>

| Reception      | 6.00 x 4.80 m <sup>2</sup> |
|----------------|----------------------------|
| Entrance       | 3.30 x 1.55 m <sup>2</sup> |
| Kitchen        | 3.15 x 2.10 m <sup>2</sup> |
| Toilet         | 2.55 x 1.10 m <sup>2</sup> |
| Bedroom 1      | 3.60 x 3.40 m <sup>2</sup> |
| Master Bedroom | 3.60 x 3.50 m <sup>2</sup> |
| Bathroom       | 2.60 x 1.50 m <sup>2</sup> |
| Terrace        | 1.80 x 1.60 m <sup>2</sup> |
| Bathroom       | 3.00 x 1.55 m <sup>2</sup> |
| Bedroom 2      | 3.80 x 3.60 m <sup>2</sup> |
| Terrace        | 5.20 x 1.40 m <sup>2</sup> |