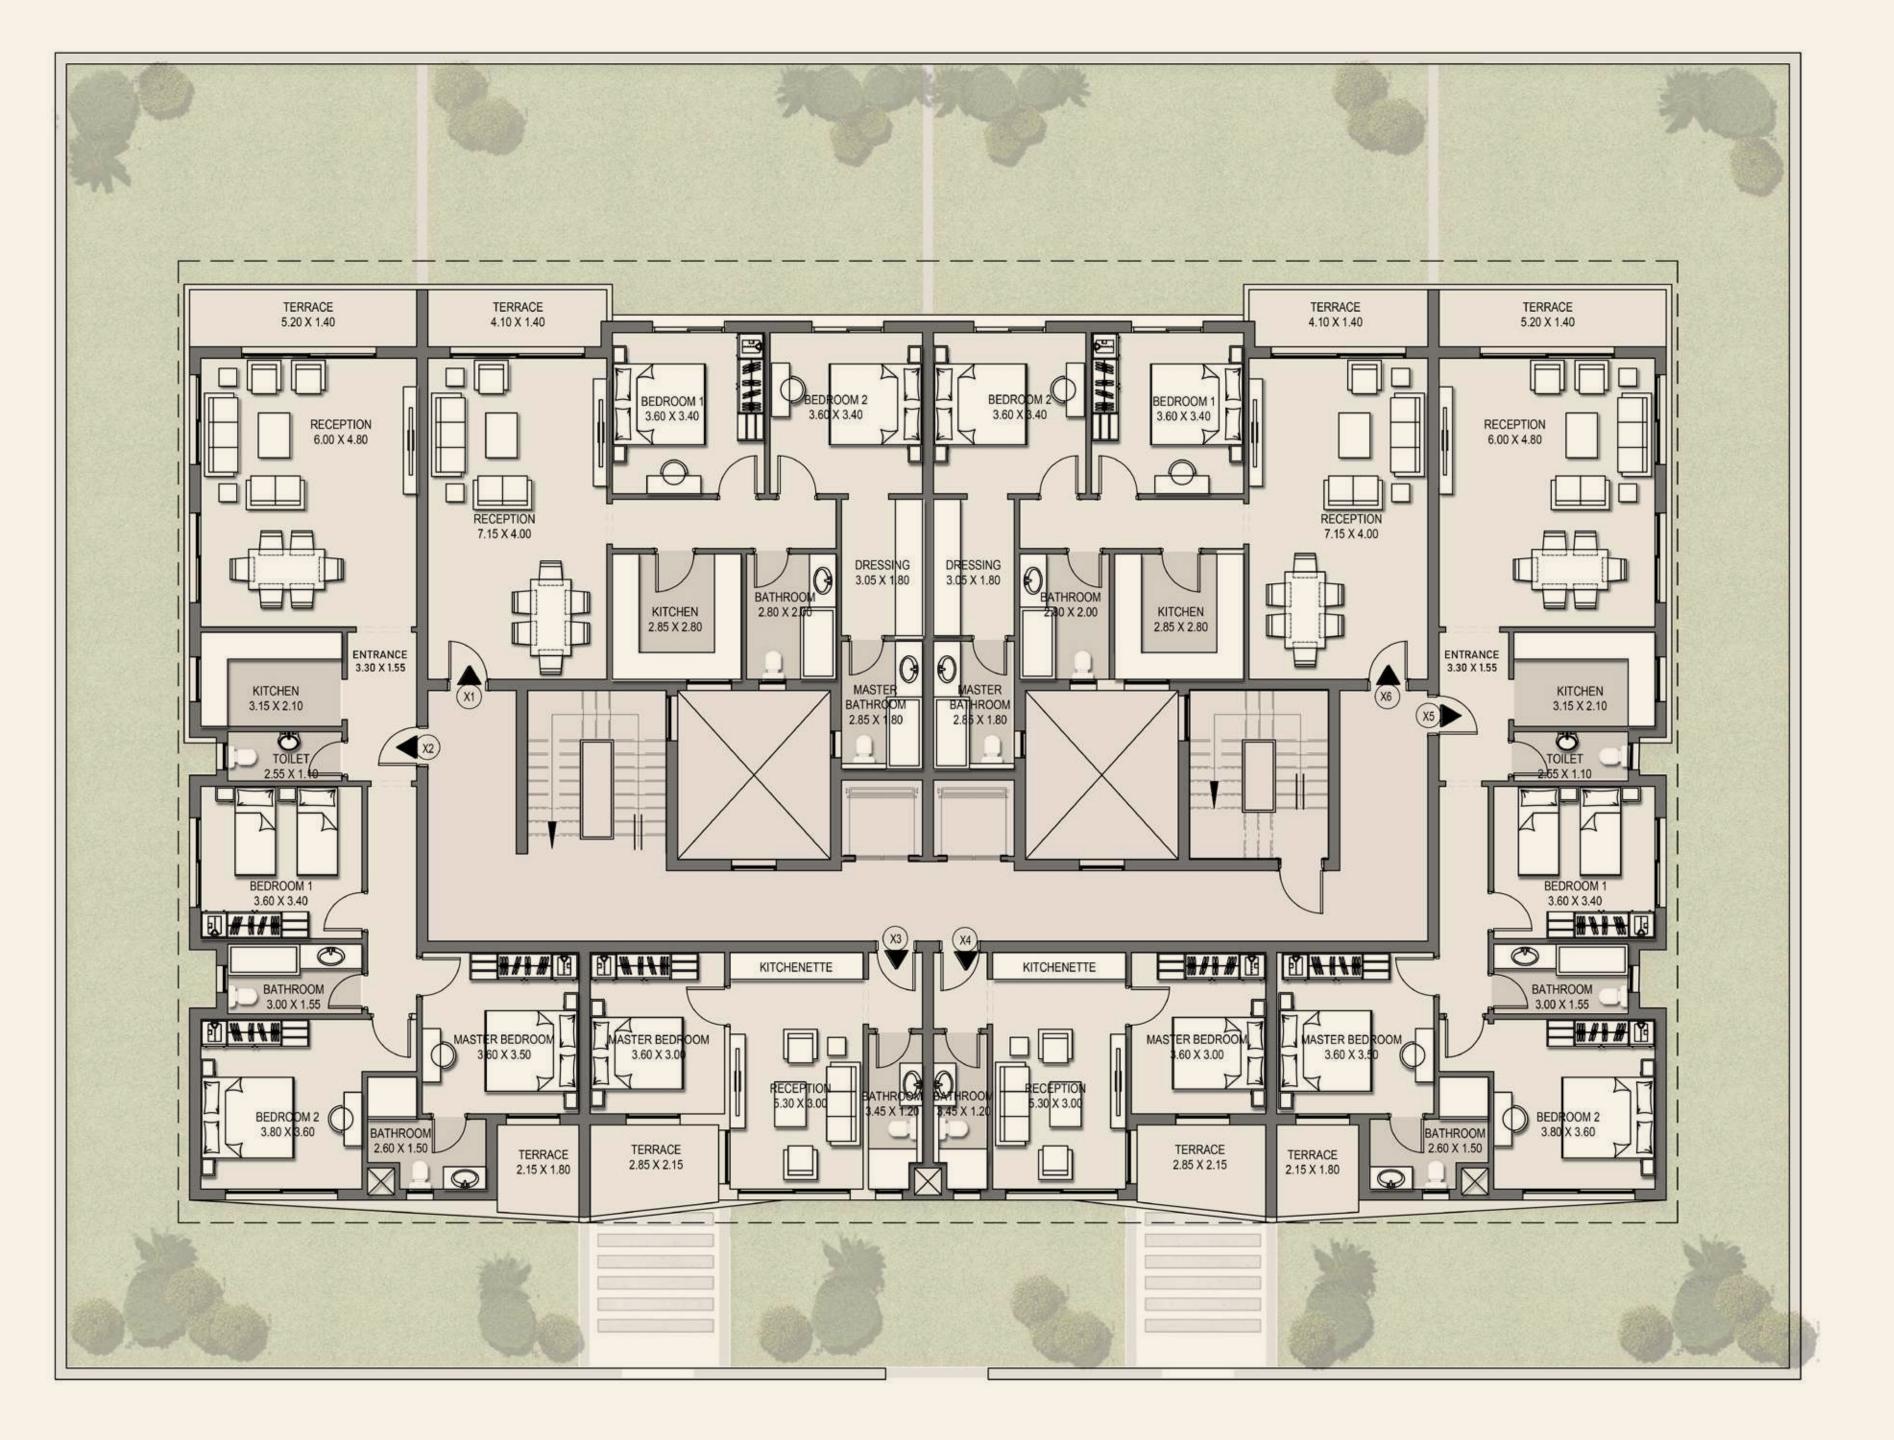

First, Third & Fifth Floor

First, Third & Fifth Floor Plan

## Camelia Apartments X1A

Total BUA: 129.50 m<sup>2</sup>

| Reception       | 7.15 x 4.00 m <sup>2</sup> |
|-----------------|----------------------------|
| Bedroom         | 3.60 x 3.40 m <sup>2</sup> |
| Bedroom         | 3.60 x 3.40 m <sup>2</sup> |
| Dressing        | 3.05 x 1.80 m <sup>2</sup> |
| Master Bathroom | 2.85 x 1.80 m <sup>2</sup> |
| Bathroom        | 2.80 x 2.00 m <sup>2</sup> |
| Kitchen         | 2.85 x 2.80 m <sup>2</sup> |
| Terrace         | 4.10 x 1.40 m <sup>2</sup> |

## Camelia Apartments X2A

Total BUA: 166.50 m<sup>2</sup>

| Reception      | 6.00 x 4.80 m <sup>2</sup> |
|----------------|----------------------------|
| Kitchen        | 3.15 x 2.10 m <sup>2</sup> |
| Toilet         | 2.55 x 1.10 m <sup>2</sup> |
| Entrance       | 3.30 x 1.55 m <sup>2</sup> |
| Bedroom 1      | 3.60 x 3.40 m <sup>2</sup> |
| Master Bedroom | 3.60 x 3.50 m <sup>2</sup> |
| Bathroom       | 2.60 x 1.50 m <sup>2</sup> |
| Terrace        | 2.15 x 1.80 m <sup>2</sup> |
| Bathroom       | 3.00 x 1.55 m <sup>2</sup> |
| Bedroom 2      | 3.80 x 3.60 m <sup>2</sup> |
| Terrace        | 5.20 x 1.40 m <sup>2</sup> |

## Camelia Apartments X3A

Total BUA: 58 m<sup>2</sup>

| Reception      | 5.30 | X | 3.00 | m <sup>2</sup> |
|----------------|------|---|------|----------------|
| Master Bedroom | 3.60 | Х | 3.00 | m <sup>2</sup> |
| Bathroom       | 3.45 | X | 1.20 | m <sup>2</sup> |
| Terrace        | 2.85 | Х | 2.15 | m <sup>2</sup> |

## Camelia Apartments X4A

Total BUA: 58 m<sup>2</sup>

| Reception      | 5.30 | X | 3.00 | m <sup>2</sup> |
|----------------|------|---|------|----------------|
| Master Bedroom | 3.60 | Х | 3.00 | m <sup>2</sup> |
| Bathroom       | 3.45 | X | 1.20 | m <sup>2</sup> |
| Terrace        | 2.85 | X | 2.15 | m <sup>2</sup> |

## Camelia Apartments X5A

Total BUA: 169 m<sup>2</sup>

| Reception      | 6.00 x 4.80 m <sup>2</sup> |
|----------------|----------------------------|
| Entrance       | 3.30 x 1.55 m <sup>2</sup> |
| Kitchen        | 3.15 x 2.10 m <sup>2</sup> |
| Toilet         | 2.55 x 1.10 m <sup>2</sup> |
| Bedroom 1      | 3.60 x 3.40 m <sup>2</sup> |
| Master Bedroom | 3.60 x 3.50 m <sup>2</sup> |
| Bathroom       | 2.60 x 1.50 m <sup>2</sup> |
| Terrace        | 2.15 x 1.80 m <sup>2</sup> |
| Bathroom       | 3.00 x 1.55 m <sup>2</sup> |
| Bedroom 2      | 3.80 x 3.60 m <sup>2</sup> |
| Terrace        | 5.00 x 2.00 m <sup>2</sup> |

## Camelia Apartments X6A

Total BUA: 131 m<sup>2</sup>

| Reception       | 7.15 x 4.00 m <sup>2</sup> |
|-----------------|----------------------------|
| Bedroom 1       | 3.60 x 3.40 m <sup>2</sup> |
| Bedroom 2       | 3.60 x 3.40 m <sup>2</sup> |
| Dressing        | 3.05 x 1.80 m <sup>2</sup> |
| Master Bathroom | 2.85 x 1.80 m <sup>2</sup> |
| Bathroom        | 2.80 x 2.00 m <sup>2</sup> |
| Kitchen         | 2.85 x 2.80 m <sup>2</sup> |
| Terrace         | 4.10 x 1.60 m <sup>2</sup> |