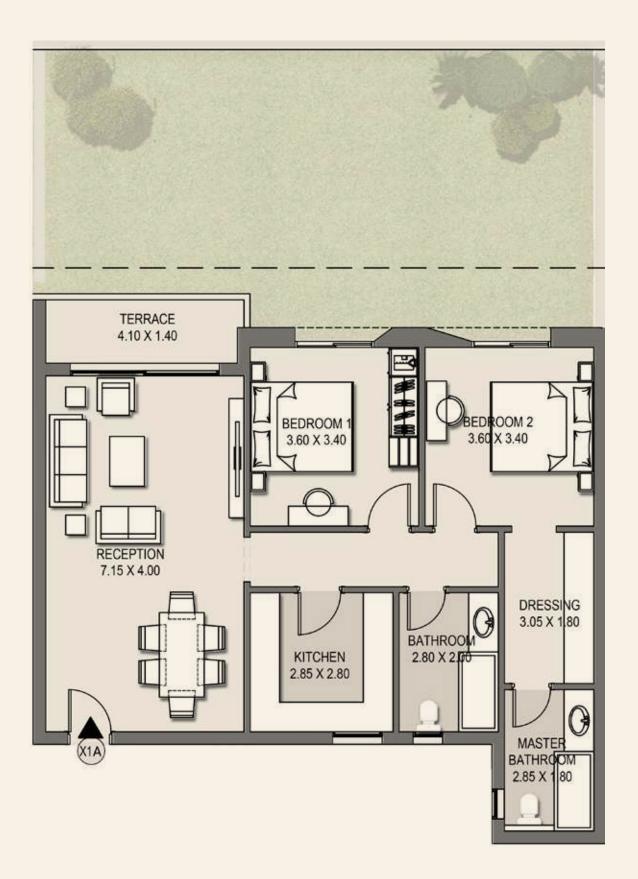

## Camelia Apartments X1A

Total BUA: 129.50 m<sup>2</sup>

| Reception       | 7.15 x 4.00 m <sup>2</sup> |
|-----------------|----------------------------|
| Bedroom         | 3.60 x 3.40 m <sup>2</sup> |
| Bedroom         | 3.60 x 3.40 m <sup>2</sup> |
| Dressing        | 3.05 x 1.80 m <sup>2</sup> |
| Master Bathroom | 2.85 x 1.80 m <sup>2</sup> |
| Bathroom        | 2.80 x 2.00 m <sup>2</sup> |
| Kitchen         | 2.85 x 2.80 m <sup>2</sup> |
| Terrace         | 4.10 x 1.40 m <sup>2</sup> |

### Camelia Apartments X1A

| Reception       | 7.15 x 4.00 m <sup>2</sup> |
|-----------------|----------------------------|
| Bedroom 1       | 3.60 x 3.40 m <sup>2</sup> |
| Bedroom 2       | 3.60 x 3.40 m <sup>2</sup> |
| Dressing        | 3.05 x 1.80 m <sup>2</sup> |
| Master Bathroom | 2.85 x 1.80 m <sup>2</sup> |
| Bathroom        | 2.80 x 2.00 m <sup>2</sup> |
| Kitchen         | 2.85 x 2.80 m <sup>2</sup> |
| Terrace         | 4.10 x 1.60 m <sup>2</sup> |