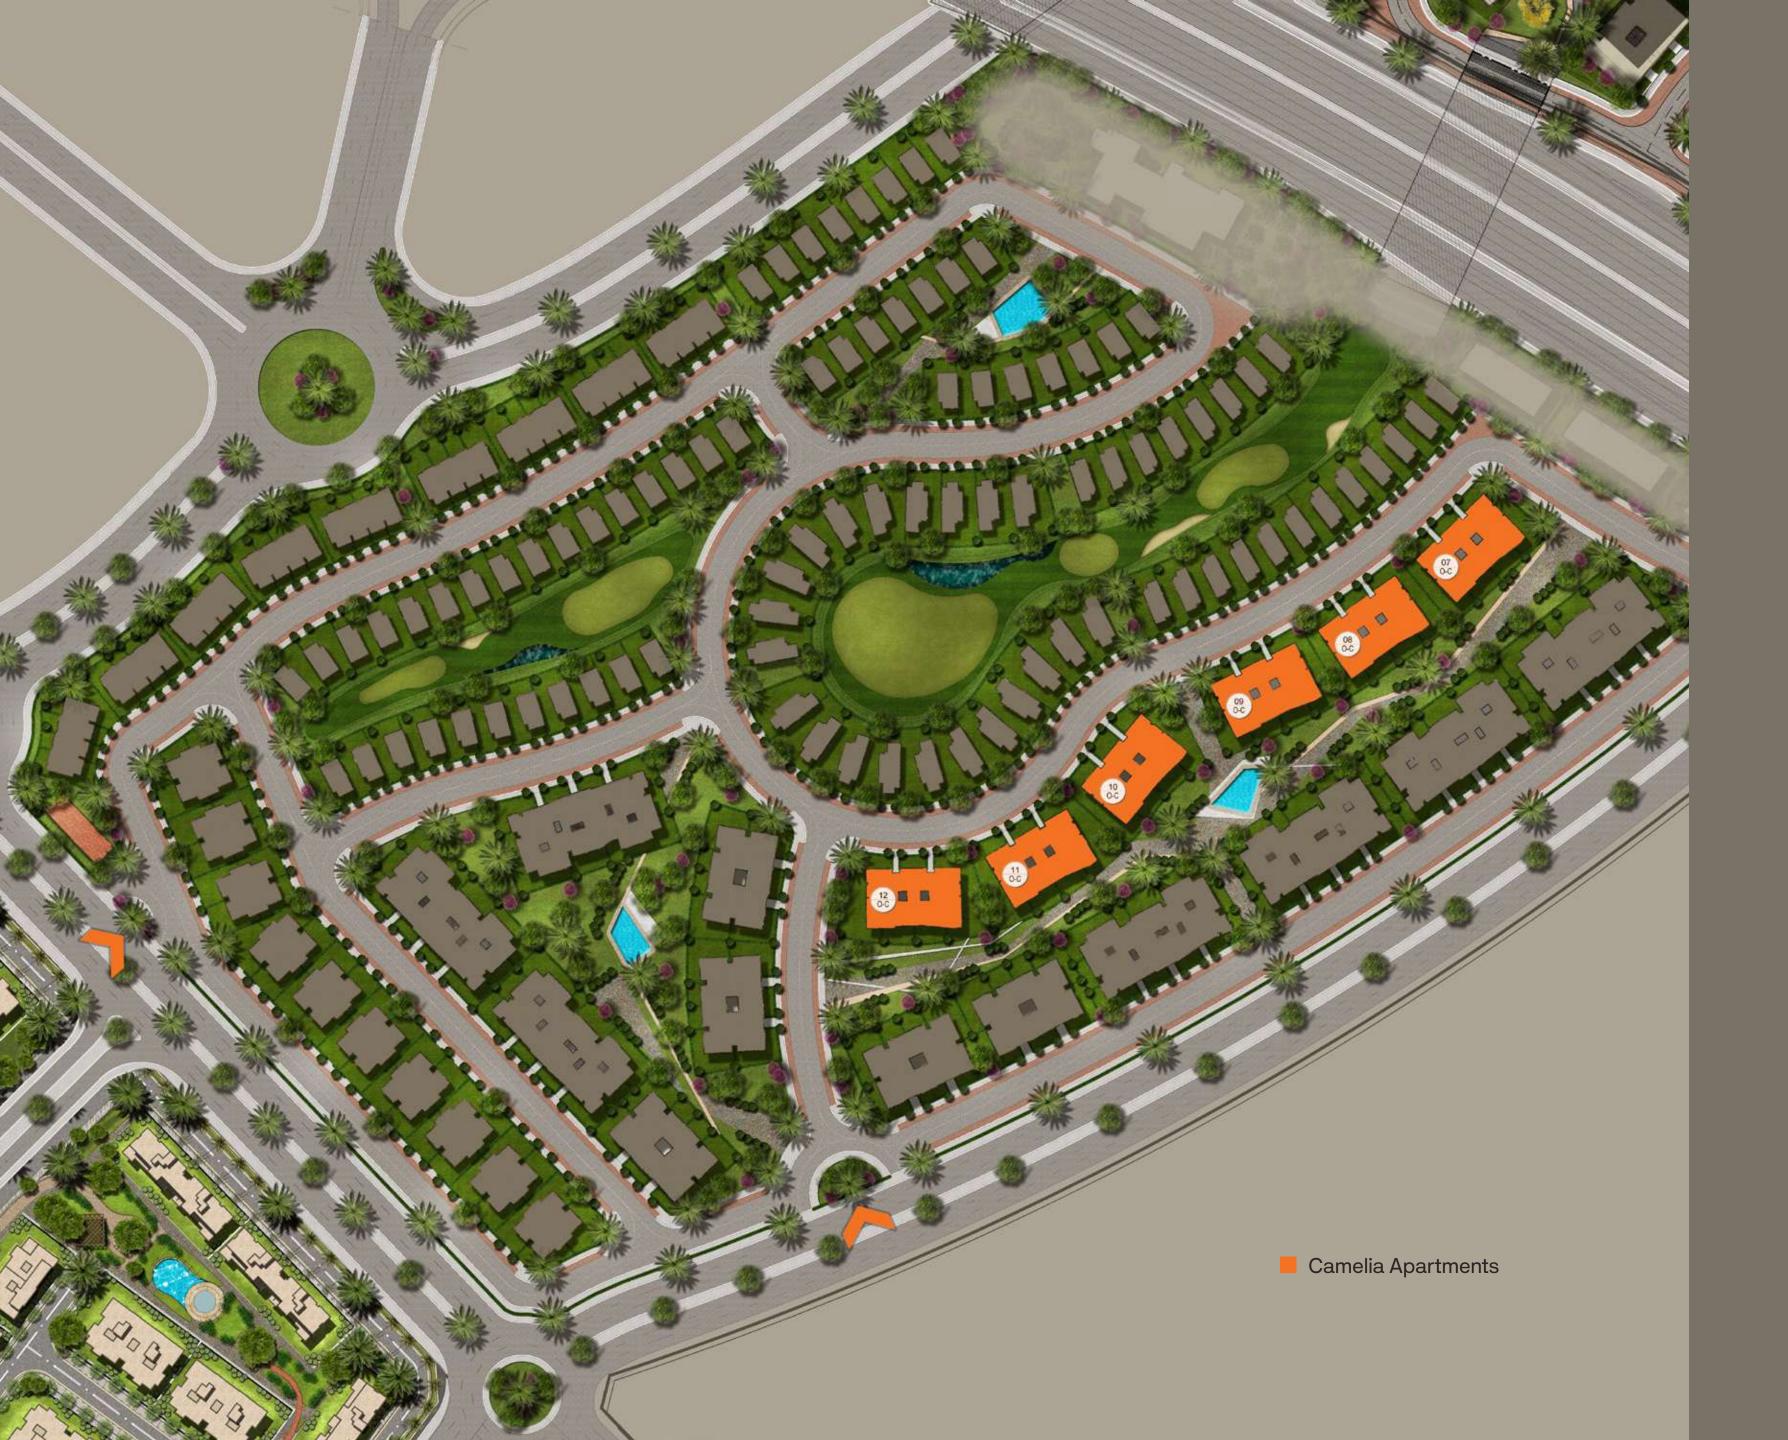

**Disclaimer:** All Illustrations, floor plans and dimensions are conceptual and subject to development as per contract terms.

perspective & floorplans

Re-imagining balanced order from an innovative perspective, Camellia Apartments take the form of identical folded units to introduce a harmonious living space spread out on typical floors.

Starting from 58 m<sup>2</sup> to 169 m<sup>2</sup>.

Ground Floor Plan