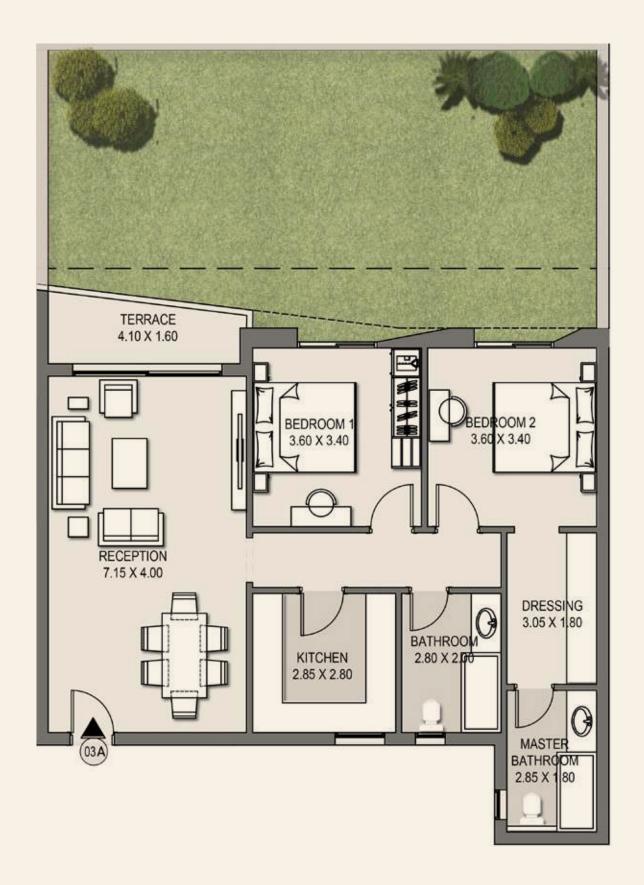

## Camelia Apartments 02A

Total BUA: 130.50 m<sup>2</sup>

| Reception       | 7.15 | X | 4.00 | m <sup>2</sup> |
|-----------------|------|---|------|----------------|
| Bedroom 1       | 3.60 | X | 3.40 | m <sup>2</sup> |
| Bedroom 2       | 3.60 | X | 3.40 | m <sup>2</sup> |
| Dressing        | 3.05 | Х | 1.80 | m²             |
| Master Bathroom | 2.85 | Х | 1.80 | m²             |
| Bathroom        | 2.80 | Х | 2.00 | m <sup>2</sup> |
| Kitchen         | 2.85 | Х | 2.80 | m <sup>2</sup> |
| Terrace         | 4.10 | Х | 1.40 | m <sup>2</sup> |

## Camelia Apartments 03A

Total BUA: 130.50 m<sup>2</sup>

| Reception       | 7.15 x 4.00 m <sup>2</sup> |
|-----------------|----------------------------|
| Bedroom 1       | 3.60 x 3.40 m <sup>2</sup> |
| Bedroom 2       | 3.60 x 3.40 m <sup>2</sup> |
| Dressing        | 3.05 x 1.80 m <sup>2</sup> |
| Master Bathroom | 2.85 x 1.80 m <sup>2</sup> |
| Bathroom        | 2.80 x 2.00 m <sup>2</sup> |
| Kitchen         | 2.85 x 2.80 m <sup>2</sup> |
| Terrace         | 4.10 x 1.60 m <sup>2</sup> |