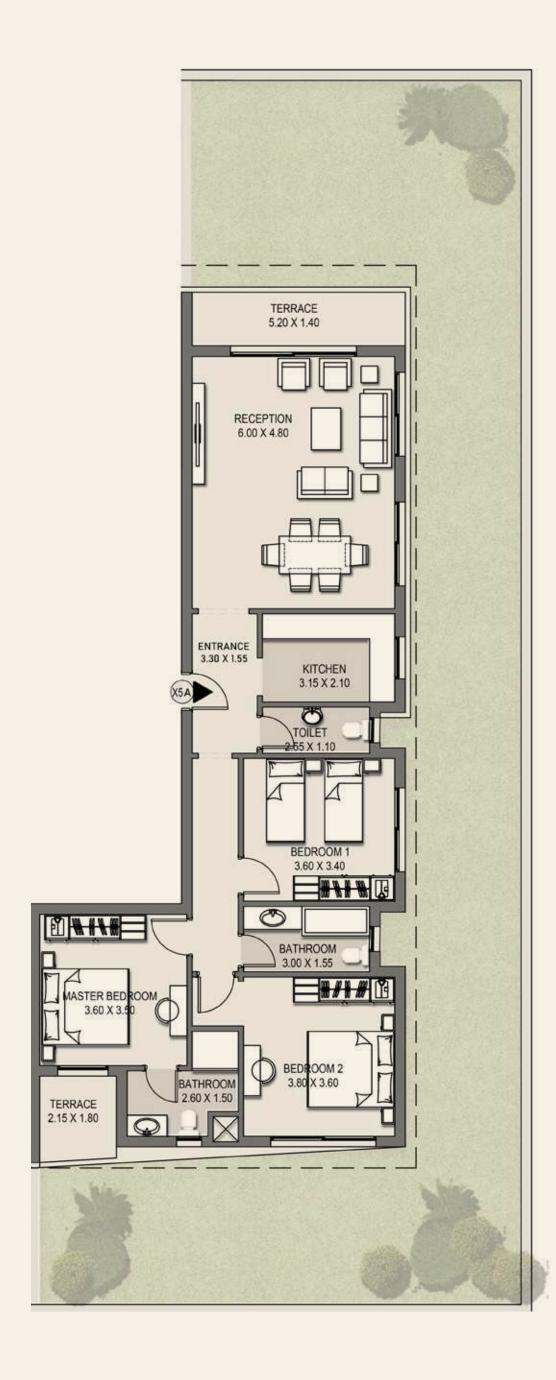

## Camelia Apartments 01A

Total BUA: 164.50 m<sup>2</sup>

| Reception      | 6.00 x 4.80 m <sup>2</sup> |
|----------------|----------------------------|
| Entrance       | 3.30 x 1.55 m <sup>2</sup> |
| Kitchen        | 3.15 x 2.10 m <sup>2</sup> |
| Toilet         | 2.55 x 1.10 m <sup>2</sup> |
| Bedroom 1      | 3.60 x 3.40 m <sup>2</sup> |
| Master Bedroom | 3.60 x 3.50 m <sup>2</sup> |
| Bathroom       | 2.60 x 1.50 m <sup>2</sup> |
| Terrace        | 1.80 x 1.60 m <sup>2</sup> |
| Bathroom       | 3.00 x 1.55 m <sup>2</sup> |
| Bedroom 2      | 3.80 x 3.60 m <sup>2</sup> |
| Terrace        | 5.20 x 1.40 m <sup>2</sup> |

## Camelia Apartments X5A

Total BUA: 169 m<sup>2</sup>

| Reception      | 6.00 x 4.80 m <sup>2</sup> |
|----------------|----------------------------|
| Entrance       | 3.30 x 1.55 m <sup>2</sup> |
| Kitchen        | 3.15 x 2.10 m <sup>2</sup> |
| Toilet         | 2.55 x 1.10 m <sup>2</sup> |
| Bedroom 1      | 3.60 x 3.40 m <sup>2</sup> |
| Master Bedroom | 3.60 x 3.50 m <sup>2</sup> |
| Bathroom       | 2.60 x 1.50 m <sup>2</sup> |
| Terrace        | 2.15 x 1.80 m <sup>2</sup> |
| Bathroom       | 3.00 x 1.55 m <sup>2</sup> |
| Bedroom 2      | 3.80 x 3.60 m <sup>2</sup> |
| Terrace        | 5.00 x 2.00 m <sup>2</sup> |

### Camelia Apartments X5A

Total BUA: 166.50 m<sup>2</sup>

| Reception      | 6.00 x 4.80 m <sup>2</sup> |
|----------------|----------------------------|
| Kitchen        | 3.15 x 2.10 m <sup>2</sup> |
| Toilet         | 2.55 x 1.10 m <sup>2</sup> |
| Entrance       | 3.30 x 1.55 m <sup>2</sup> |
| Bedroom 1      | 3.60 x 3.40 m <sup>2</sup> |
| Master Bedroom | 3.60 x 3.50 m <sup>2</sup> |
| Bathroom       | 2.60 x 1.50 m <sup>2</sup> |
| Terrace        | 2.15 x 1.80 m <sup>2</sup> |
| Bathroom       | 3.00 x 1.55 m <sup>2</sup> |
| Bedroom 2      | 3.80 x 3.60 m <sup>2</sup> |
| Terrace        | 5.20 x 1.40 m <sup>2</sup> |