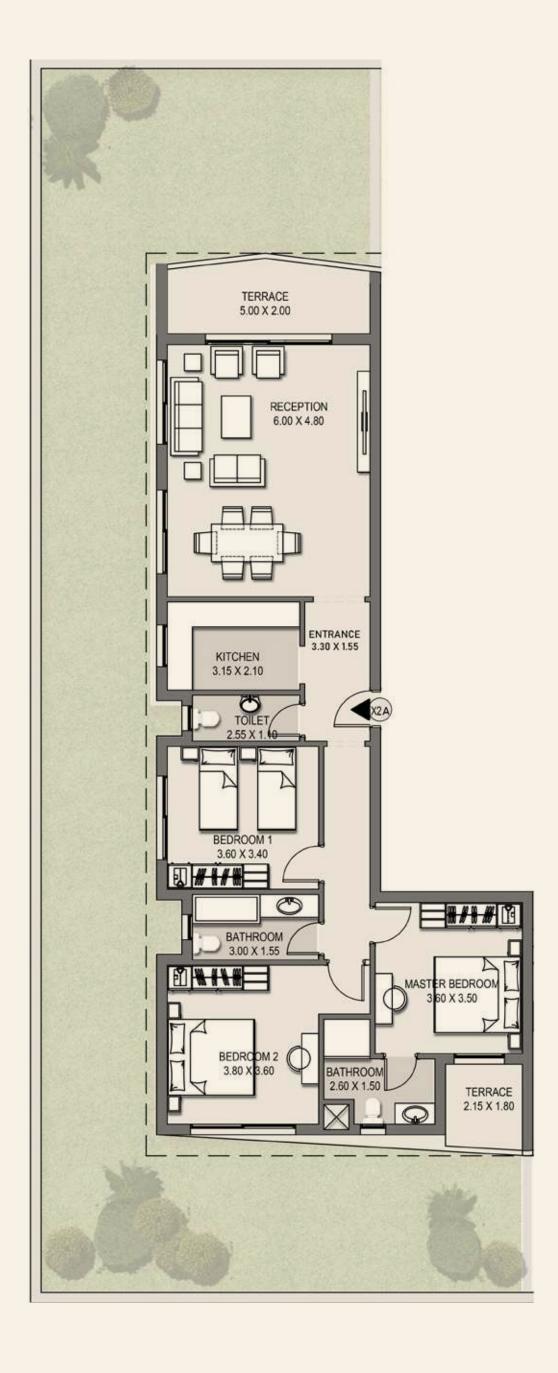

## Camelia Apartments 01A

Total BUA: 164.50 m<sup>2</sup>

| Reception      | 6.00 x 4.80 m <sup>2</sup> |
|----------------|----------------------------|
| Entrance       | 3.30 x 1.55 m <sup>2</sup> |
| Kitchen        | 3.15 x 2.10 m <sup>2</sup> |
| Toilet         | 2.55 x 1.10 m <sup>2</sup> |
| Bedroom 1      | 3.60 x 3.40 m <sup>2</sup> |
| Master Bedroom | 3.60 x 3.50 m <sup>2</sup> |
| Bathroom       | 2.60 x 1.50 m <sup>2</sup> |
| Terrace        | 1.80 x 1.60 m <sup>2</sup> |
| Bathroom       | 3.00 x 1.55 m <sup>2</sup> |
| Bedroom 2      | 3.80 x 3.60 m <sup>2</sup> |
| Terrace        | 5.20 x 1.40 m <sup>2</sup> |

## Camelia Apartments X2A

Total BUA: 166.50 m<sup>2</sup>

| Reception      | 6.00 x 4.80 m <sup>2</sup> |
|----------------|----------------------------|
| Kitchen        | 3.15 x 2.10 m <sup>2</sup> |
| Toilet         | 2.55 x 1.10 m <sup>2</sup> |
| Entrance       | 3.30 x 1.55 m <sup>2</sup> |
| Bedroom 1      | 3.60 x 3.40 m <sup>2</sup> |
| Master Bedroom | 3.60 x 3.50 m <sup>2</sup> |
| Bathroom       | 2.60 x 1.50 m <sup>2</sup> |
| Terrace        | 2.15 x 1.80 m <sup>2</sup> |
| Bathroom       | 3.00 x 1.55 m <sup>2</sup> |
| Bedroom 2      | 3.80 x 3.60 m <sup>2</sup> |
| Terrace        | 5.20 x 1.40 m <sup>2</sup> |

### Camelia Apartments X2A

| Reception      | 6.00 x 4.80 m <sup>2</sup> |
|----------------|----------------------------|
| Entrance       | 3.30 x 1.55 m <sup>2</sup> |
| Kitchen        | 3.15 x 2.10 m <sup>2</sup> |
| Toilet         | 2.55 x 1.10 m <sup>2</sup> |
| Bedroom 1      | 3.60 x 3.40 m <sup>2</sup> |
| Master Bedroom | 3.60 x 3.50 m <sup>2</sup> |
| Bathroom       | 2.60 x 1.50 m <sup>2</sup> |
| Terrace        | 2.15 x 1.80 m <sup>2</sup> |
| Bathroom       | 3.00 x 1.55 m <sup>2</sup> |
| Bedroom 2      | 3.80 x 3.60 m <sup>2</sup> |
| Terrace        | 5.00 x 2.00 m <sup>2</sup> |