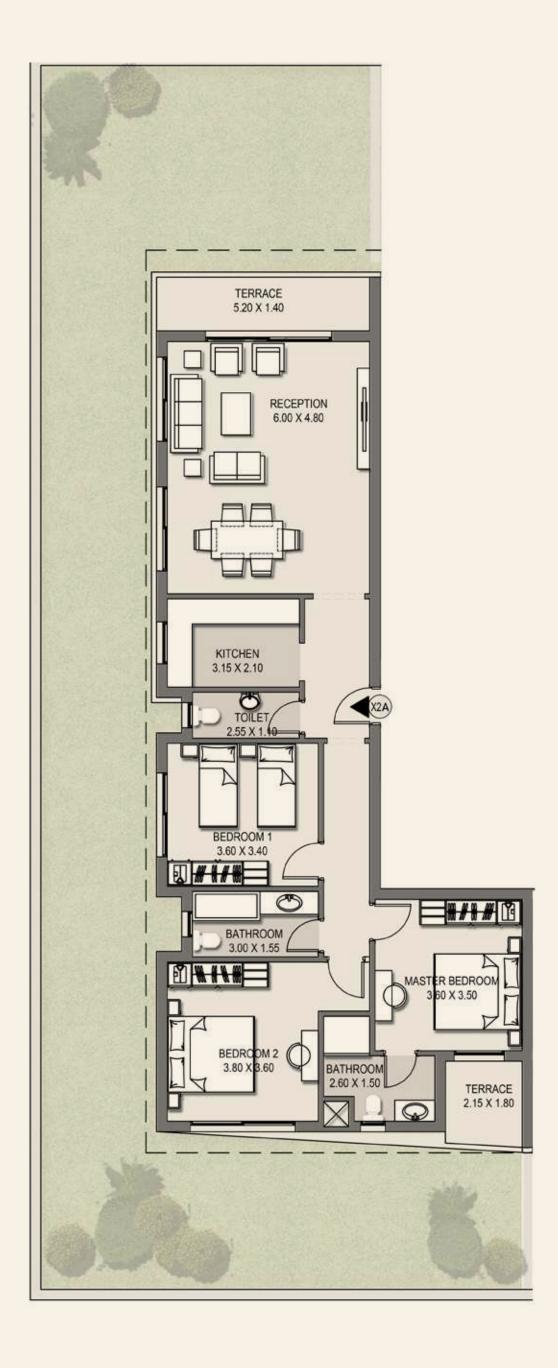

## Camelia Apartments 01A

Total BUA: 164.50 m<sup>2</sup>

| Reception      | 6.00 x 4.80 m <sup>2</sup> |
|----------------|----------------------------|
| Entrance       | 3.30 x 1.55 m <sup>2</sup> |
| Kitchen        | 3.15 x 2.10 m <sup>2</sup> |
| Toilet         | 2.55 x 1.10 m <sup>2</sup> |
| Bedroom 1      | 3.60 x 3.40 m <sup>2</sup> |
| Master Bedroom | 3.60 x 3.50 m <sup>2</sup> |
| Bathroom       | 2.60 x 1.50 m <sup>2</sup> |
| Terrace        | 1.80 x 1.60 m <sup>2</sup> |
| Bathroom       | 3.00 x 1.55 m <sup>2</sup> |
| Bedroom 2      | 3.80 x 3.60 m <sup>2</sup> |
| Terrace        | 5.20 x 1.40 m <sup>2</sup> |

## Camelia Apartments X2A

Total BUA: 166.50 m<sup>2</sup>

| Reception      | 6.00 x 4.80 m <sup>2</sup> |
|----------------|----------------------------|
| Kitchen        | 3.15 x 2.10 m <sup>2</sup> |
| Toilet         | 2.55 x 1.10 m <sup>2</sup> |
| Entrance       | 3.30 x 1.55 m <sup>2</sup> |
| Bedroom 1      | 3.60 x 3.40 m <sup>2</sup> |
| Master Bedroom | 3.60 x 3.50 m <sup>2</sup> |
| Bathroom       | 2.60 x 1.50 m <sup>2</sup> |
| Terrace        | 2.15 x 1.80 m <sup>2</sup> |
| Bathroom       | 3.00 x 1.55 m <sup>2</sup> |
| Bedroom 2      | 3.80 x 3.60 m <sup>2</sup> |
| Terrace        | 5.20 x 1.40 m <sup>2</sup> |