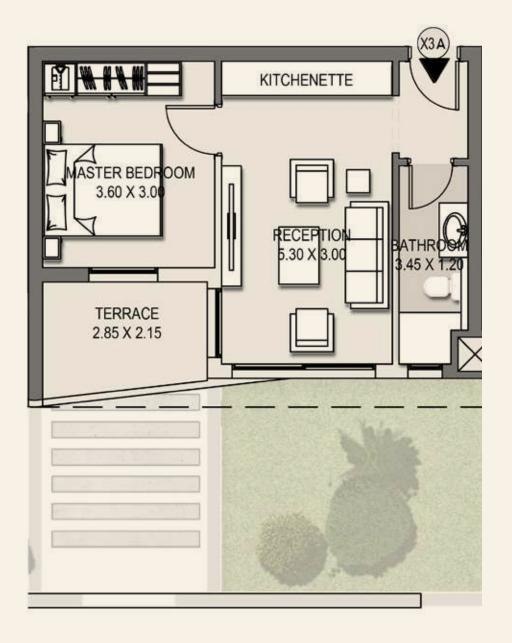

## Camelia Apartments X3A

Total BUA: 58 m<sup>2</sup>

| Reception      | 5.30 | X | 3.00 | m <sup>2</sup> |
|----------------|------|---|------|----------------|
| Master Bedroom | 3.60 | Х | 3.00 | m <sup>2</sup> |
| Bathroom       | 3.45 | X | 1.20 | m <sup>2</sup> |
| Terrace        | 2.85 | Х | 2.15 | m <sup>2</sup> |

### Camelia Apartments X3A

| Reception      | 5.30 x 3.00 m <sup>2</sup> |
|----------------|----------------------------|
| Master Bedroom | 3.60 x 3.00 m <sup>2</sup> |
| Bathroom       | 3.45 x 1.20 m <sup>2</sup> |
| Terrace        | 2.85 x 2.15 m <sup>2</sup> |