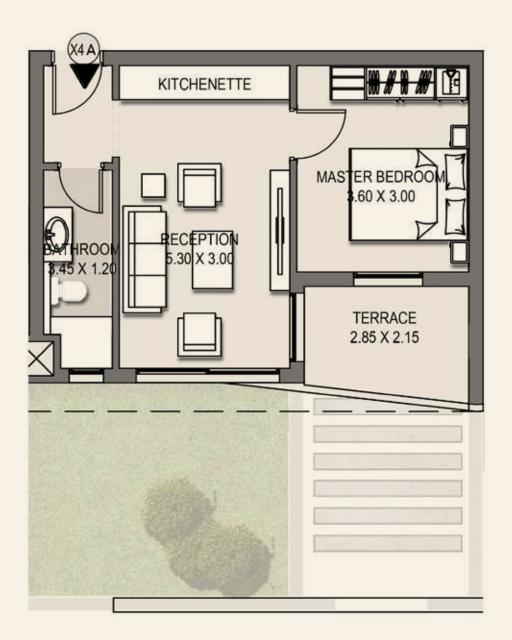

## Camelia Apartments X3A

Total BUA: 58 m<sup>2</sup>

| Reception      | 5.30 | X | 3.00 | m <sup>2</sup> |
|----------------|------|---|------|----------------|
| Master Bedroom | 3.60 | Х | 3.00 | m <sup>2</sup> |
| Bathroom       | 3.45 | X | 1.20 | m <sup>2</sup> |
| Terrace        | 2.85 | Х | 2.15 | m <sup>2</sup> |

## Camelia Apartments X4A

Total BUA: 58 m<sup>2</sup>

| Reception      | 5.30 | X | 3.00 | m <sup>2</sup> |
|----------------|------|---|------|----------------|
| Master Bedroom | 3.60 | Х | 3.00 | m <sup>2</sup> |
| Bathroom       | 3.45 | X | 1.20 | m <sup>2</sup> |
| Terrace        | 2.85 | X | 2.15 | m <sup>2</sup> |

### Camelia Apartments X3A

| Reception      | 5.30 x 3.00 m <sup>2</sup> |
|----------------|----------------------------|
| Master Bedroom | 3.60 x 3.00 m <sup>2</sup> |
| Bathroom       | 3.45 x 1.20 m <sup>2</sup> |
| Terrace        | 2.85 x 2.15 m <sup>2</sup> |

# Camelia Apartments X4A

| Reception      | 5.30 | X | 3.00 | m <sup>2</sup> |
|----------------|------|---|------|----------------|
| Master Bedroom | 3.60 | Х | 3.00 | m <sup>2</sup> |
| Bathroom       | 3.45 | X | 1.20 | m²             |
| Terrace        | 2.85 | Х | 2.15 | m <sup>2</sup> |

### Camelia Apartments 63A

| Reception      | 5.30 | X | 3.00 | m²             |
|----------------|------|---|------|----------------|
| Master Bedroom | 3.60 | Х | 3.00 | m <sup>2</sup> |
| Bathroom       | 3.45 | X | 1.20 | m <sup>2</sup> |
| Terrace        | 2.85 | Х | 2.15 | m <sup>2</sup> |

## Camelia Apartments 64A

| Reception      | 5.30 x 3.00 m <sup>2</sup> |
|----------------|----------------------------|
| Master Bedroom | 3.60 x 3.00 m <sup>2</sup> |
| Bathroom       | 3.45 x 1.20 m <sup>2</sup> |
| Terrace        | 2.85 x 2.15 m <sup>2</sup> |