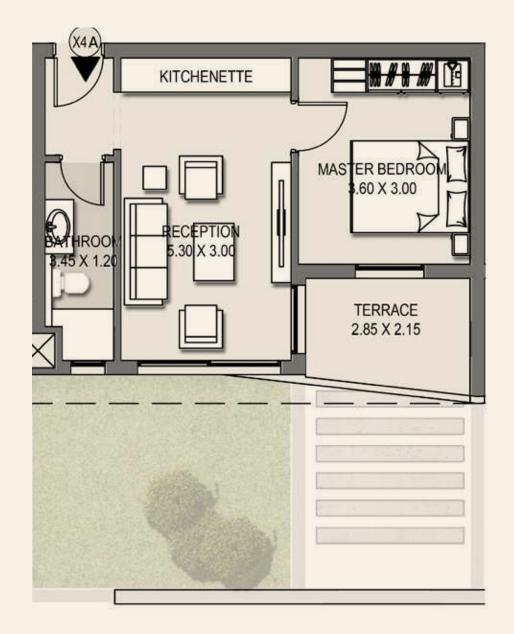

## Camelia Apartments X3A

Total BUA: 58 m<sup>2</sup>

| Reception      | 5.30 | X | 3.00 | m <sup>2</sup> |
|----------------|------|---|------|----------------|
| Master Bedroom | 3.60 | Х | 3.00 | m <sup>2</sup> |
| Bathroom       | 3.45 | X | 1.20 | m <sup>2</sup> |
| Terrace        | 2.85 | Х | 2.15 | m <sup>2</sup> |

## Camelia Apartments X4A

Total BUA: 58 m<sup>2</sup>

| Reception      | 5.30 | X | 3.00 | m <sup>2</sup> |
|----------------|------|---|------|----------------|
| Master Bedroom | 3.60 | Х | 3.00 | m <sup>2</sup> |
| Bathroom       | 3.45 | X | 1.20 | m <sup>2</sup> |
| Terrace        | 2.85 | X | 2.15 | m <sup>2</sup> |