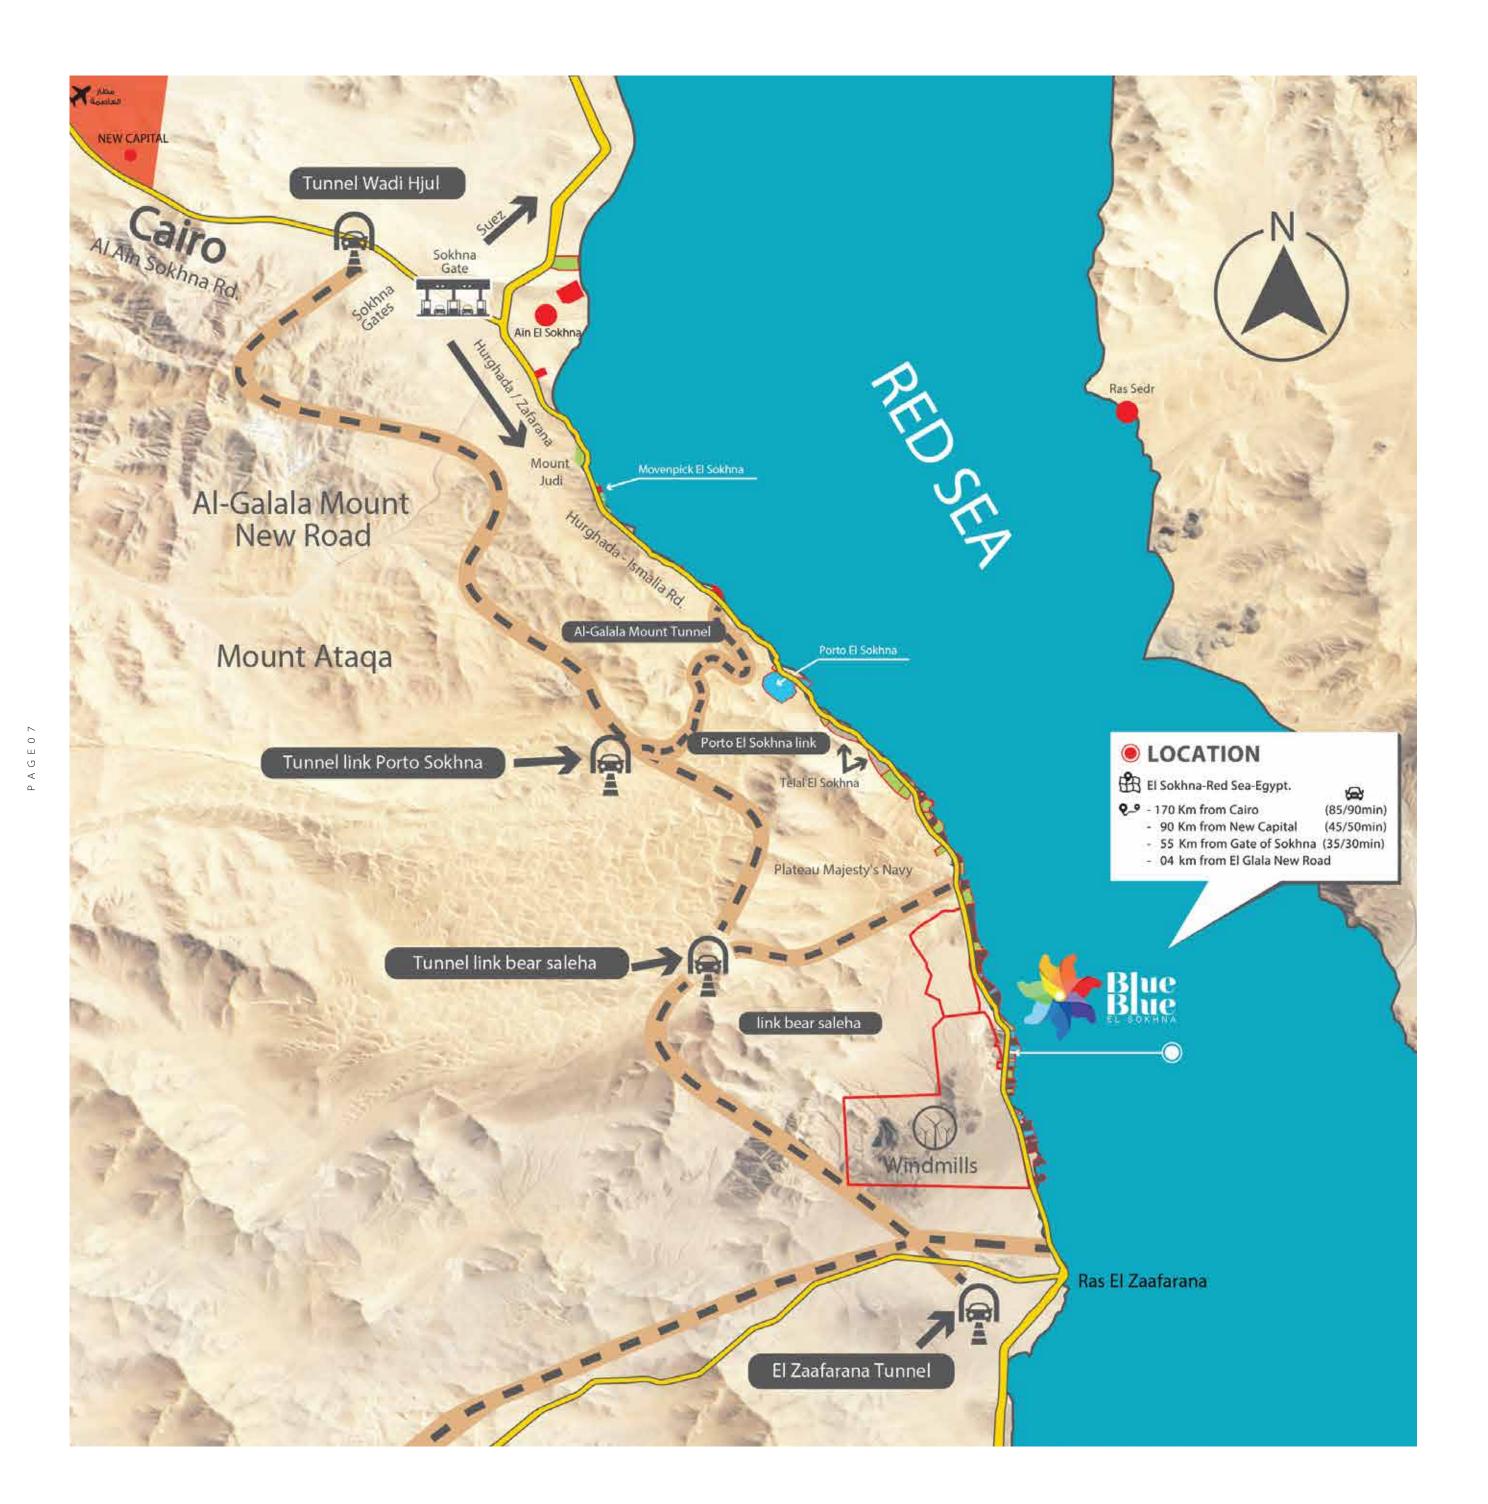

#### LOCATION OF BLUE BLUE RESORT

Blue Blue is the name of the fabulous resort close to Ain Sokhna on the Red Sea with its own beautiful sandy beach. It is located in the area of windmills and renewable energy to provide fresh and natural air all year long and to be the best place for all vacations.

Blue Blue is located just 85-90 minutes drive from Cairo along the Sokhna Road and a 45-50 minutes from the New Administrative Capital. The project's entrance is found 20 km at the end of the Sokhna mountain range, a distance of 3 minutes from the third exit of the galala new road which will significantly shorten the distance to Blue Blue and make it a highly enjoyable drive.

• 170 Km from Cairo

• 90 Km from New Capital

• 55 Km from Gate of El Sokhna

• 130 Km from New Cairo

• 100 Km from Suez city

(30/35min). (65/70min).

(85/90min).

(45/50min).

(55/65min).