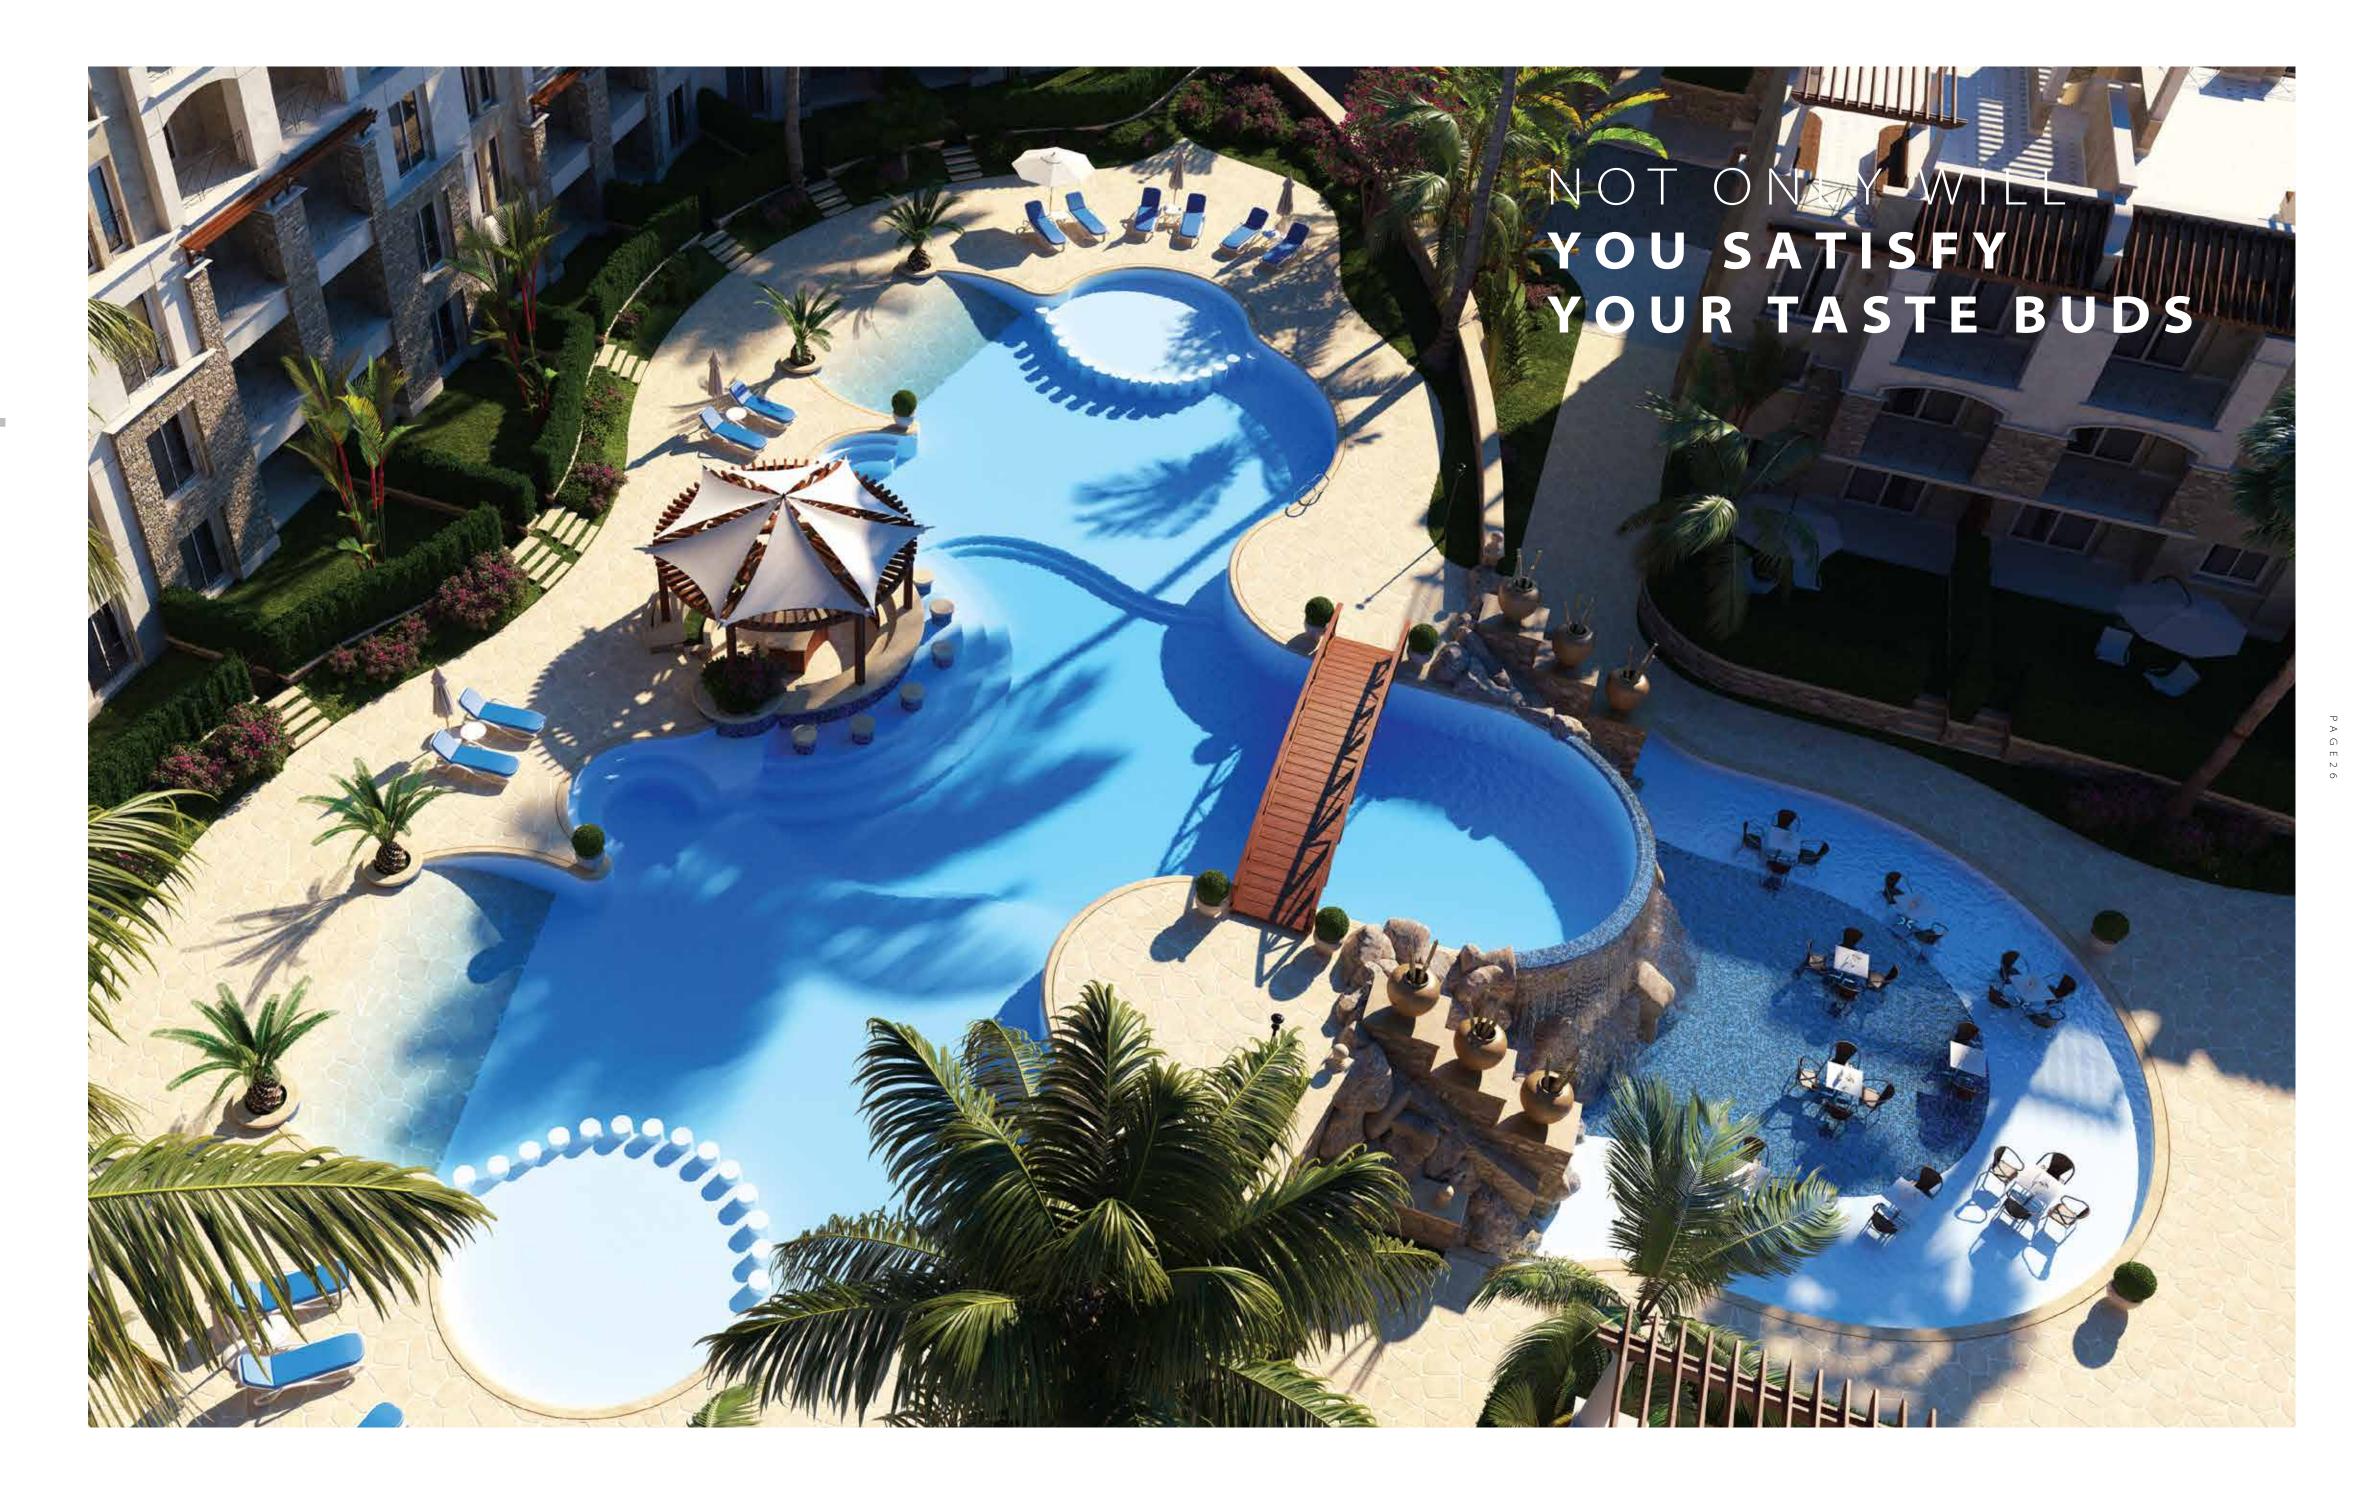

### FLOATING RESTAURANT

Not only will you satisfy your taste buds, but also you will please your other senses by enjoying a stunning view while dining in our island - situated restaurant in the middle of 12,000 m<sup>2</sup> of water. Slowly chew every mouthwatering bite while touching water with your own bare foot.

## MORETHAN 12,000 M<sup>2</sup> OF WATER AREAS

Tired of busy city life and need the perfect vacation? BlueBlue resort is the destination where you will get relaxed to the max. Surrounded by pools everywhere, you don't have to go far for a refreshing swim. That's not all! You will also enjoy dazzling breath-taking deep blue sea water and smell the reviving breeze of the air. Here, water comes to you. Actually, here water is all over you.