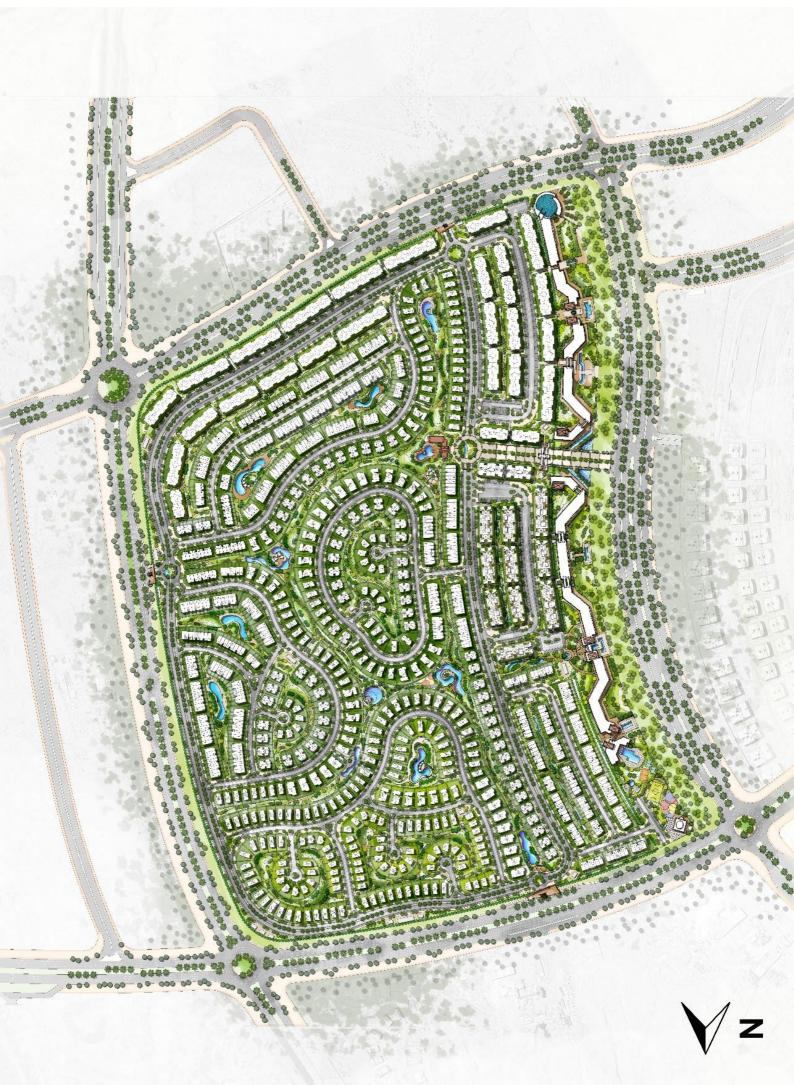

# PROJECTS FACTS AND FIGURES

Exclusive Gated Community with gated

parcels.

Minutes away from the main roads (Suez Road, Middle ring road, regional ring road, Al Amal axis)

Strategically located in a premium area of Mostakbal City's phase one.

# FACILITIES AN **AMENITIES**

Jogging track

Kids area

Mosque

 $\sim \sim \sim$  Social hub per each parcel

👾 Cenl'ral Park "Multi purpose"

Clubhouse overlooking the main park

Commercial area