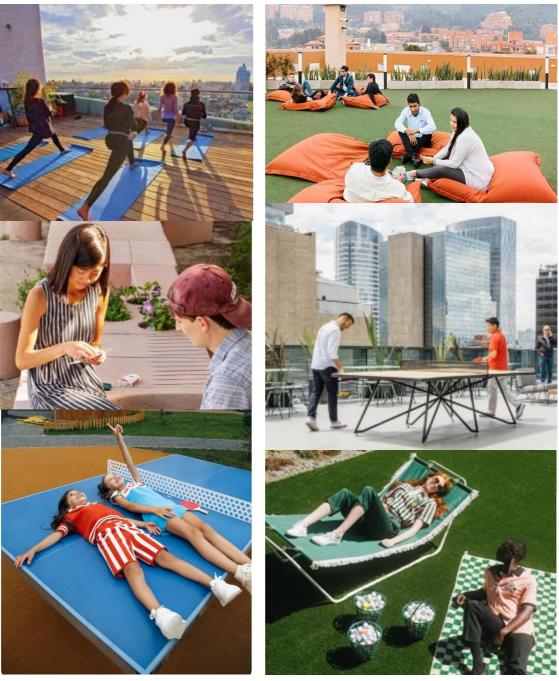

#### The shared space

**hosts** a diverse range of activities throughout the day, from morning yoga classes and energetic gym vibes to lively barbecue weekends with live music overlooking green buffer and compound courts.

**Offering unique recreational spaces** for all ages and different needs, the lounge features quiet zones for focused coworking and studying, an exciting gaming room for energetic play, and a comfortable home theater for gathering nights.