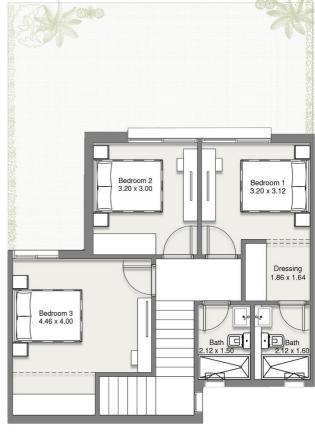

m
- Board game zone







# **Complex 3**

#### **Facilities & amenities**

- Outdoor Gym
- Studio
- Barbeque Zone







# **Complex 4**

#### **Facilities & amenities**

- Co Working Space
- Outdoor Cinema
- Reading Zone





### **1 Bedroom Apartment 65sqm** Floorplan



**4th Floor** 





### Corner 2 Bedroom Apartment 80sqm







# Middle 2 Bedroom Apartment 80sqm

#### Floorplan



Ground floor





# 2 Bedroom Apartment 80sqm

#### Floorplan



**Typical floors** 





# Penthouse 130sqm

#### Floorplan



**4th Floor** 



Unit Private Roof Area=39 m2





### Corner Garden Villa 145sqm Streetside







## Middle Garden Villa 145sqm Streetside









### Corner Garden Villa 145sqm Courtside







### Middle Garden Villa 145sqm Courtside

#### Floorplan



**Ground Floor** 



**First Floor** 





# Sky Villa 160sqm

#### Floorplan



**3rd Floor** 

4th Floor

**Roof Plan** 











### WITH A SUPERIOR OFFER AND COMPETITIVE PAYMENT PLAN

THAT WILL DEFINITELY STAND OUT FROM THE MARKET.

Exclusively New launch offer New launch payment plan

0% Down payment over 8 years
5% - 5% (in 6 months). 10 years equal instalments
5% - 5% (in 6 months). 12 years equal instalments
5% - 5% (in 6 months). 12 years back loaded each year
5% - 5% (in 6 months). 13 years equal instalments

# LIMITED TIME OFFER 13 YEARS PAYMENT PLAN