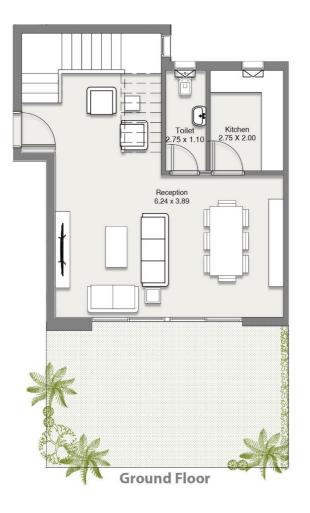

### Corner Garden Villa 145sqm Streetside

## Middle Garden Villa 145sqm Streetside

### Corner Garden Villa 145sqm Courtside

### Middle Garden Villa 145sqm Courtside

#### Floorplan

**Ground Floor** 

**First Floor** 