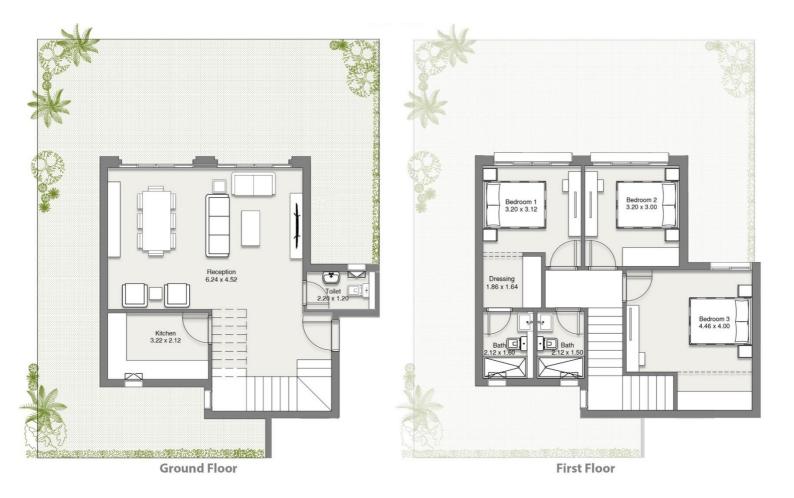

Complex 2**

#### **Facilities & amenities**

- Outdoor fitness area
- Mini Games room
- Board game zone







# **Complex 3**

#### **Facilities & amenities**

- Outdoor Gym
- Studio
- Barbeque Zone







# **Complex 4**

#### **Facilities & amenities**

- Co Working Space
- Outdoor Cinema
- Reading Zone





### **1 Bedroom Apartment 65sqm** Floorplan



**4th Floor** 





### Corner 2 Bedroom Apartment 80sqm







# Middle 2 Bedroom Apartment 80sqm

#### Floorplan



Ground floor





# 2 Bedroom Apartment 80sqm

#### Floorplan



**Typical floors** 





# Penthouse 130sqm

#### Floorplan



**4th Floor** 



Unit Private Roof Area=39 m2





### Corner Garden Villa 145sqm Streetside







## Middle Garden Villa 145sqm Streetside









### Corner Garden Villa 145sqm Courtside







### Middle Garden Villa 145sqm Courtside

#### Floorplan



**Ground Floor** 



**First Floor** 





# Sky Villa 160sqm

#### Floorplan



**3rd Floor** 

4th Floor

**Roof Plan** 











### WITH A SUPERIOR OFFER AND COMPETITIVE PAYMENT PLAN

THAT WILL DEFINITELY STAND OUT FROM THE MARKET.

Exclusively New launch offer New launch payment plan

0% Down payment over 8 years
5% - 5% (in 6 months). 10 years equal instalments
5% - 5% (in 6 months). 12 years equal instalments
5% - 5% (in 6 months). 12 years back loaded each year
5% - 5% (in 6 months). 13 years equal instalments

# LIMITED TIME OFFER 13 YEARS PAYMENT PLAN