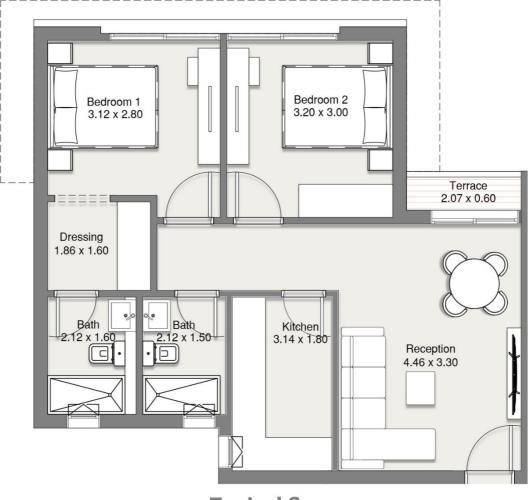

ourts.

**Offering unique recreational spaces** for all ages and different needs, the lounge features quiet zones for focused coworking and studying, an exciting gaming room for energetic play, and a comfortable home theater for gathering nights.







# **Complex 2**

#### **Facilities & amenities**

- Outdoor fitness area
- Mini Games room
- Board game zone







# **Complex 3**

#### **Facilities & amenities**

- Outdoor Gym
- Studio
- Barbeque Zone







# **Complex 4**

#### **Facilities & amenities**

- Co Working Space
- Outdoor Cinema
- Reading Zone





### **1 Bedroom Apartment 65sqm** Floorplan



**4th Floor** 





### Corner 2 Bedroom Apartment 80sqm







# Middle 2 Bedroom Apartment 80sqm

#### Floorplan



Ground floor





# 2 Bedroom Apartment 80sqm

#### Floorplan



**Typical floors** 





# Penthouse 130sqm

#### Floorplan



**4th Floor** 



Unit Private Roof Area=39 m2





### Corner Garden Villa 145sqm Streetside







## Middle Garden Villa 145sqm Streetside









### Corner Garden Villa 145sqm Courtside







### Middle Garden Villa 145sqm Courtside

#### Floorplan



**Ground Floor** 



**First Floor** 





# Sky Villa 160sqm

#### Floorplan



**3rd Floor** 

4th Floor

**Roof Plan** 











### WITH A SUPERIOR OFFER AND COMPETITIVE PAYMENT PLAN

THAT WILL DEFINITELY STAND OUT FROM THE MARKET.

Exclusively New launch offer New launch payment plan

0% Down payment over 8 years
5% - 5% (in 6 months). 10 years equal instalments
5% - 5% (in 6 months). 12 years equal instalments
5% - 5% (in 6 months). 12 years back loaded each year