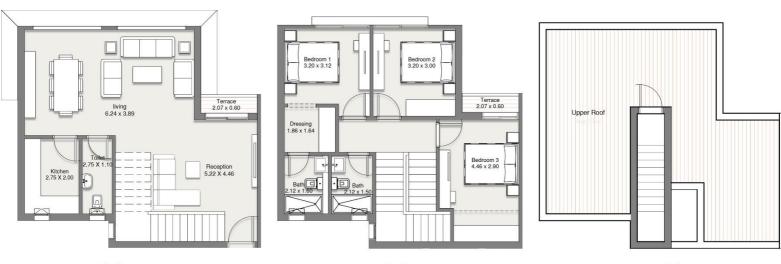

s & amenities**

- Outdoor Gym
- Studio
- Barbeque Zone







# **Complex 4**

#### **Facilities & amenities**

- Co Working Space
- Outdoor Cinema
- Reading Zone





### **1 Bedroom Apartment 65sqm** Floorplan



**4th Floor** 





### Corner 2 Bedroom Apartment 80sqm







# Middle 2 Bedroom Apartment 80sqm

#### Floorplan



Ground floor





# 2 Bedroom Apartment 80sqm

#### Floorplan



**Typical floors** 





# Penthouse 130sqm

#### Floorplan



**4th Floor** 



Unit Private Roof Area=39 m2





### Corner Garden Villa 145sqm Streetside







## Middle Garden Villa 145sqm Streetside









### Corner Garden Villa 145sqm Courtside







### Middle Garden Villa 145sqm Courtside

#### Floorplan



**Ground Floor** 



**First Floor** 





# Sky Villa 160sqm

#### Floorplan



**3rd Floor** 

4th Floor

**Roof Plan** 











### WITH A SUPERIOR OFFER AND COMPETITIVE PAYMENT PLAN

THAT WILL DEFINITELY STAND OUT FROM THE MARKET.

Exclusively New launch offer New launch payment plan

0% Down payment over 8 years
5% - 5% (in 6 months). 10 years equal instalments
5% - 5% (in 6 months). 12 years equal instalments
5% - 5% (in 6 months). 12 years back loaded each year
5% - 5% (in 6 months). 13 years equal instalments

# LIMITED TIME OFFER 13 YEARS PAYMENT PLAN