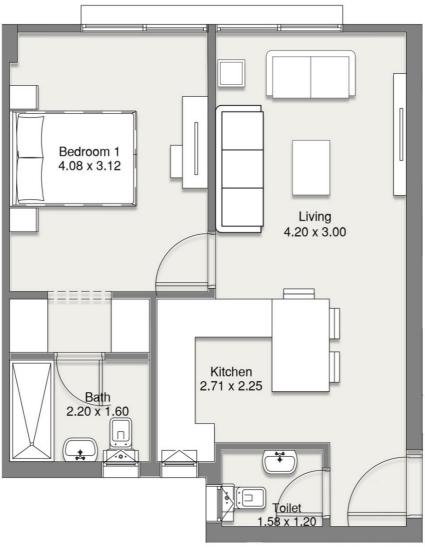

a diverse range of activities throughout the day, from morning yoga classes and energetic gym vibes to lively barbecue weekends with live music overlooking green buffer and compound courts.

**Offering unique recreational spaces** for all ages and different needs, the lounge features quiet zones for focused coworking and studying, an exciting gaming room for energetic play, and a comfortable home theater for gathering nights.







# **Complex 2**

#### **Facilities & amenities**

- Outdoor fitness area
- Mini Games room
- Board game zone







# **Complex 3**

#### **Facilities & amenities**

- Outdoor Gym
- Studio
- Barbeque Zone







# **Complex 4**

#### **Facilities & amenities**

- Co Working Space
- Outdoor Cinema
- Reading Zone





### **1 Bedroom Apartment 65sqm** Floorplan



**4th Floor** 





### Corner 2 Bedroom Apartment 80sqm







# Middle 2 Bedroom Apartment 80sqm

#### Floorplan



Ground floor





# 2 Bedroom Apartment 80sqm

#### Floorplan



**Typical floors** 





# Penthouse 130sqm

#### Floorplan



**4th Floor** 



Unit Private Roof Area=39 m2





### Corner Garden Villa 145sqm Streetside







## Middle Garden Villa 145sqm Streetside









### Corner Garden Villa 145sqm Courtside







### Middle Garden Villa 145sqm Courtside

#### Floorplan



**Ground Floor** 



**First Floor** 





# Sky Villa 160sqm

#### Floorplan



**3rd Floor** 

4th Floor

**Roof Plan** 











### WITH A SUPERIOR OFFER AND COMPETITIVE PAYMENT PLAN

THAT WILL DEFINITELY STAND OUT FROM THE MARKET.

Exclusively New launch offer New launch payment plan