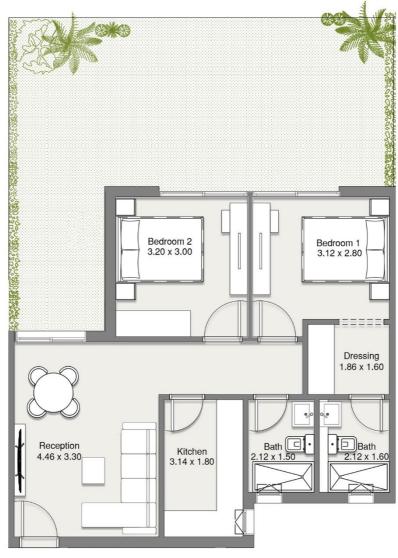

weekends with live music overlooking green buffer and compound courts.

**Offering unique recreational spaces** for all ages and different needs, the lounge features quiet zones for focused coworking and studying, an exciting gaming room for energetic play, and a comfortable home theater for gathering nights.







# **Complex 2**

#### **Facilities & amenities**

- Outdoor fitness area
- Mini Games room
- Board game zone







# **Complex 3**

#### **Facilities & amenities**

- Outdoor Gym
- Studio
- Barbeque Zone







# **Complex 4**

#### **Facilities & amenities**

- Co Working Space
- Outdoor Cinema
- Reading Zone





### **1 Bedroom Apartment 65sqm** Floorplan



**4th Floor** 





### Corner 2 Bedroom Apartment 80sqm







# Middle 2 Bedroom Apartment 80sqm

#### Floorplan



Ground floor





# 2 Bedroom Apartment 80sqm

#### Floorplan



**Typical floors** 





# Penthouse 130sqm

#### Floorplan



**4th Floor** 



Unit Private Roof Area=39 m2





### Corner Garden Villa 145sqm Streetside







## Middle Garden Villa 145sqm Streetside









### Corner Garden Villa 145sqm Courtside







### Middle Garden Villa 145sqm Courtside

#### Floorplan



**Ground Floor** 



**First Floor** 





# Sky Villa 160sqm

#### Floorplan



**3rd Floor** 

4th Floor

**Roof Plan** 











### WITH A SUPERIOR OFFER AND COMPETITIVE PAYMENT PLAN

THAT WILL DEFINITELY STAND OUT FROM THE MARKET.

Exclusively New launch offer New launch payment plan

0% Down payment over 8 years
5% - 5% (in 6 months). 10 years equal instalments
5% - 5% (in 6 months). 12 years equal i