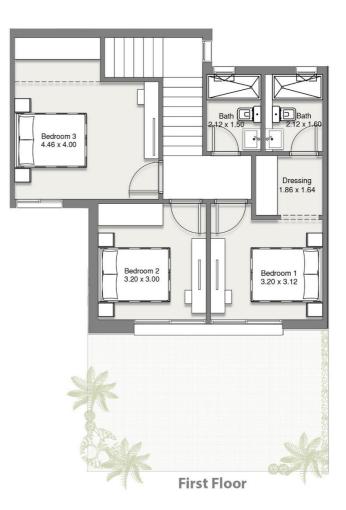

e home theater for gathering nights.







# **Complex 2**

#### **Facilities & amenities**

- Outdoor fitness area
- Mini Games room
- Board game zone







# **Complex 3**

#### **Facilities & amenities**

- Outdoor Gym
- Studio
- Barbeque Zone







# **Complex 4**

#### **Facilities & amenities**

- Co Working Space
- Outdoor Cinema
- Reading Zone





### **1 Bedroom Apartment 65sqm** Floorplan



**4th Floor** 





### Corner 2 Bedroom Apartment 80sqm







# Middle 2 Bedroom Apartment 80sqm

#### Floorplan



Ground floor





# 2 Bedroom Apartment 80sqm

#### Floorplan



**Typical floors** 





# Penthouse 130sqm

#### Floorplan



**4th Floor** 



Unit Private Roof Area=39 m2





### Corner Garden Villa 145sqm Streetside







## Middle Garden Villa 145sqm Streetside









### Corner Garden Villa 145sqm Courtside







### Middle Garden Villa 145sqm Courtside

#### Floorplan



**Ground Floor** 



**First Floor** 





# Sky Villa 160sqm

#### Floorplan



**3rd Floor** 

4th Floor

**Roof Plan** 











### WITH A SUPERIOR OFFER AND COMPETITIVE PAYMENT PLAN

THAT WILL DEFINITELY STAND OUT FROM THE MARKET.

Exclusively New launch offer New launch payment plan

0% Down payment over 8 years
5% - 5% (in 6 months). 10 years equal instalments
5% - 5% (in 6 months). 12 years equal instalments
5% - 5% (in 6 months). 12 years back loaded each year
5% - 5% (in 6 months). 13 years equal instalments

# LIMITED TIME OFFER 13 YEARS PAYMENT PLAN