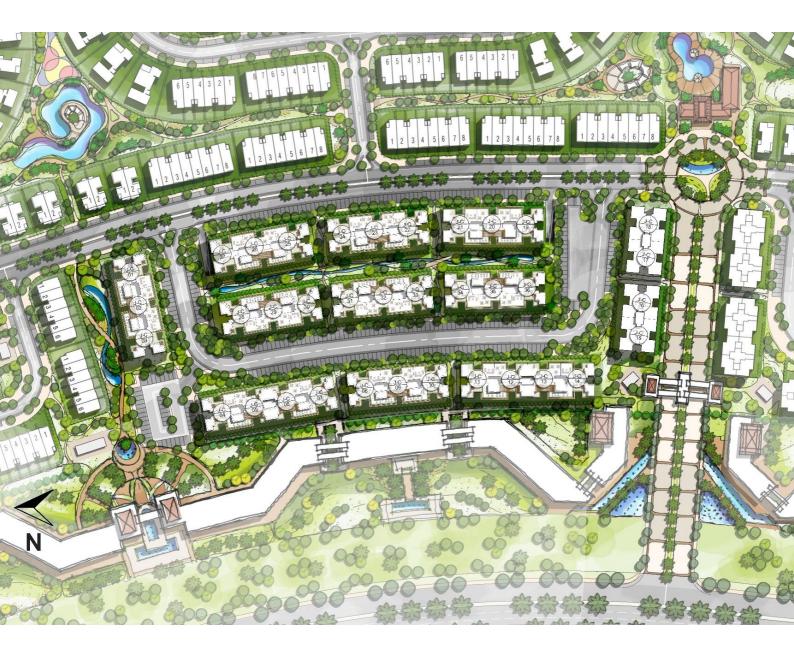

# OUR LOCATION

# PROJECTS FACTS AND FIGURES

Exclusive Gated Community with gated

parcels.

Minutes away from the main roads (Suez Road, Middle ring road, regional ring road, Al Amal axis)

Strategically located in a premium area of Mostakbal City's phase one.

# FACILITIES AN **AMENITIES**

Jogging track

Kids area

Mosque

 $\sim \sim \sim$  Social hub per each parcel

👾 Cenl'ral Park "Multi purpose"

Clubhouse overlooking the main park

Commercial area