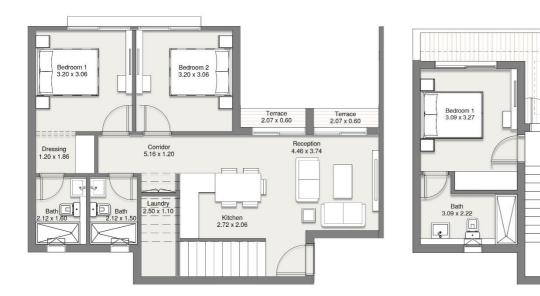

d different needs, the lounge features quiet zones for focused coworking and studying, an exciting gaming room for energetic play, and a comfortable home theater for gathering nights.







# **Complex 2**

#### **Facilities & amenities**

- Outdoor fitness area
- Mini Games room
- Board game zone







# **Complex 3**

#### **Facilities & amenities**

- Outdoor Gym
- Studio
- Barbeque Zone







# **Complex 4**

#### **Facilities & amenities**

- Co Working Space
- Outdoor Cinema
- Reading Zone





### **1 Bedroom Apartment 65sqm** Floorplan



**4th Floor** 





### Corner 2 Bedroom Apartment 80sqm







# Middle 2 Bedroom Apartment 80sqm

#### Floorplan



Ground floor





# 2 Bedroom Apartment 80sqm

#### Floorplan



**Typical floors** 





# Penthouse 130sqm

#### Floorplan



**4th Floor** 



Unit Private Roof Area=39 m2





### Corner Garden Villa 145sqm Streetside







## Middle Garden Villa 145sqm Streetside









### Corner Garden Villa 145sqm Courtside







### Middle Garden Villa 145sqm Courtside

#### Floorplan



**Ground Floor** 



**First Floor** 





# Sky Villa 160sqm

#### Floorplan



**3rd Floor** 

4th Floor

**Roof Plan** 











### WITH A SUPERIOR OFFER AND COMPETITIVE PAYMENT PLAN

THAT WILL DEFINITELY STAND OUT FROM THE MARKET.

Exclusively New launch offer New launch payment plan

0% Down payment over 8 years
5% - 5% (in 6 months). 10 years equal instalments
5% - 5% (in 6 months). 12 years equal instalments
5% - 5% (in 6 months). 12 years back loaded each year
5% - 5% (in 6 months). 13 years equal instalments

# LIMITED TI