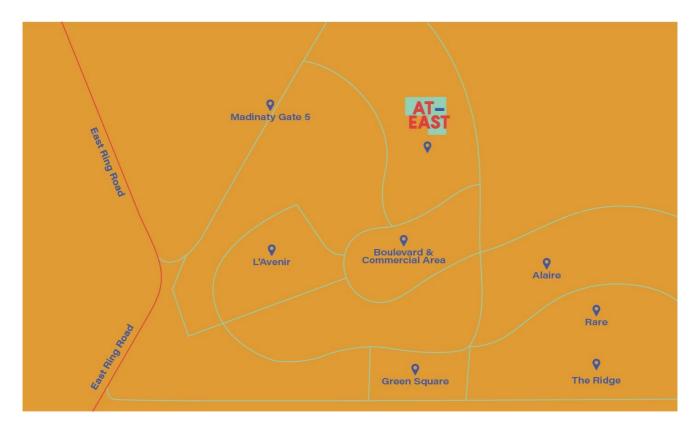

# OUR LOCATION

# PROJECTS FACTS AND FIGURES

Exclusive Gated Community with gated

parcels.

Minutes away from the main roads (Suez Road, Middle ring road, regional ring road, Al Amal axis)

Strategically located in a premium area of Mostakbal City's phase one.