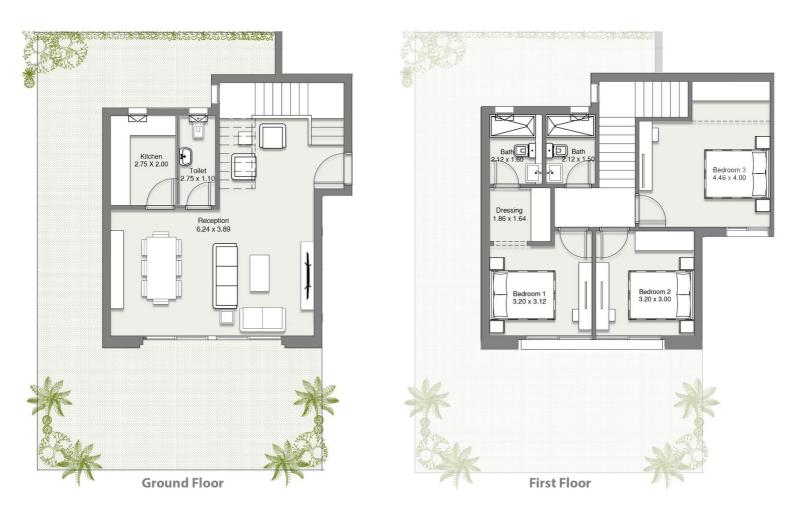

### Corner Garden Villa 145sqm Streetside

## Middle Garden Villa 145sqm Streetside

### Corner Garden Villa 145sqm Courtside

### Middle Garden Villa 145sqm Courtside

#### Floorplan

**Ground Floor** 

**First Floor** 