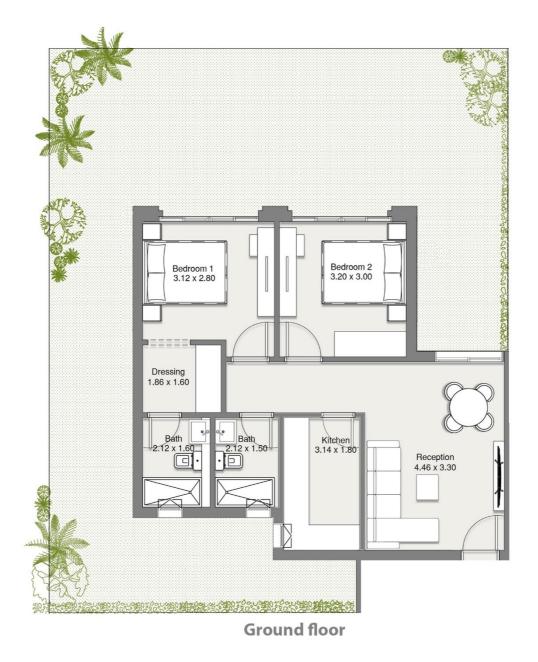

ng yoga classes and energetic gym vibes to lively barbecue weekends with live music overlooking green buffer and compound courts.

**Offering unique recreational spaces** for all ages and different needs, the lounge features quiet zones for focused coworking and studying, an exciting gaming room for energetic play, and a comfortable home theater for gathering nights.







# **Complex 2**

#### **Facilities & amenities**

- Outdoor fitness area
- Mini Games room
- Board game zone







# **Complex 3**

#### **Facilities & amenities**

- Outdoor Gym
- Studio
- Barbeque Zone







# **Complex 4**

#### **Facilities & amenities**

- Co Working Space
- Outdoor Cinema
- Reading Zone





### **1 Bedroom Apartment 65sqm** Floorplan



**4th Floor** 





### Corner 2 Bedroom Apartment 80sqm







# Middle 2 Bedroom Apartment 80sqm

#### Floorplan



Ground floor





# 2 Bedroom Apartment 80sqm

#### Floorplan



**Typical floors** 





# Penthouse 130sqm

#### Floorplan



**4th Floor** 



Unit Private Roof Area=39 m2





### Corner Garden Villa 145sqm Streetside







## Middle Garden Villa 145sqm Streetside









### Corner Garden Villa 145sqm Courtside







### Middle Garden Villa 145sqm Courtside

#### Floorplan



**Ground Floor** 



**First Floor** 





# Sky Villa 160sqm

#### Floorplan



**3rd Floor** 

4th Floor

**Roof Plan** 











### WITH A SUPERIOR OFFER AND COMPETITIVE PAYMENT PLAN

THAT WILL DEFINITELY STAND OUT FROM THE MARKET.

Exclusively New launch offer New launch payment plan

0% Down payment over 8 years
5% - 5% (in 6 months). 10 years