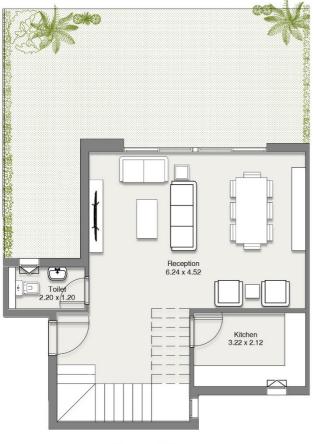

area
- Mini Games room
- Board game zone







# **Complex 3**

#### **Facilities & amenities**

- Outdoor Gym
- Studio
- Barbeque Zone







# **Complex 4**

#### **Facilities & amenities**

- Co Working Space
- Outdoor Cinema
- Reading Zone





### **1 Bedroom Apartment 65sqm** Floorplan



**4th Floor** 





### Corner 2 Bedroom Apartment 80sqm







# Middle 2 Bedroom Apartment 80sqm

#### Floorplan



Ground floor





# 2 Bedroom Apartment 80sqm

#### Floorplan



**Typical floors** 





# Penthouse 130sqm

#### Floorplan



**4th Floor** 



Unit Private Roof Area=39 m2





### Corner Garden Villa 145sqm Streetside







## Middle Garden Villa 145sqm Streetside









### Corner Garden Villa 145sqm Courtside







### Middle Garden Villa 145sqm Courtside

#### Floorplan



**Ground Floor** 



**First Floor** 





# Sky Villa 160sqm

#### Floorplan



**3rd Floor** 

4th Floor

**Roof Plan** 











### WITH A SUPERIOR OFFER AND COMPETITIVE PAYMENT PLAN

THAT WILL DEFINITELY STAND OUT FROM THE MARKET.

Exclusively New launch offer New launch payment plan

0% Down payment over 8 years
5% - 5% (in 6 months). 10 years equal instalments
5% - 5% (in 6 months). 12 years equal instalments
5% - 5% (in 6 months). 12 years back loaded each year
5% - 5% (in 6 months). 13 years equal instalments

# LIMITED TIME OFFER 13 YEARS PAYMENT PLAN