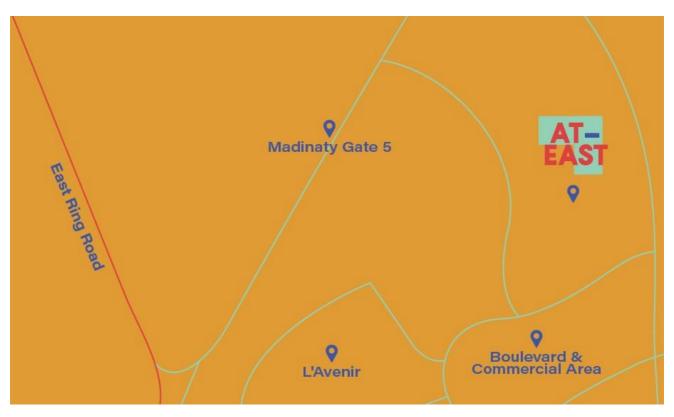

# OUR LOCATION

# PROJECTS FACTS AND FIGURES

Exclusive Gated Community with gated

parcels.

Minutes away from the main roads (Suez Road, Middle ring road, regional ring road, Al Amal axis)

Strategically located in a premium area of Mostakbal City's phase one.