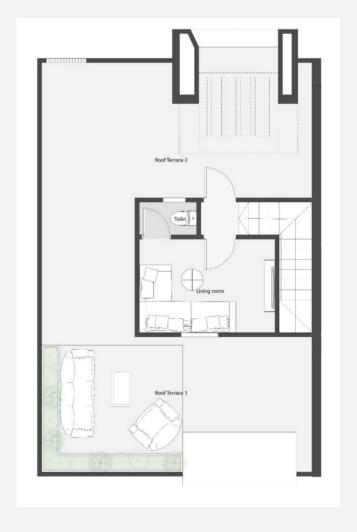

## Townhouse A

## Penthouse plan

| Living Room    | 3.75 | X | 2.60 |
|----------------|------|---|------|
| Toilet         | 1.60 | X | 0.90 |
| Roof Terrace 1 | 7.45 | X | 5.60 |
| Roof Terrace 2 | 7.45 | Х | 5.65 |

Key plan
Unit A-D Corner