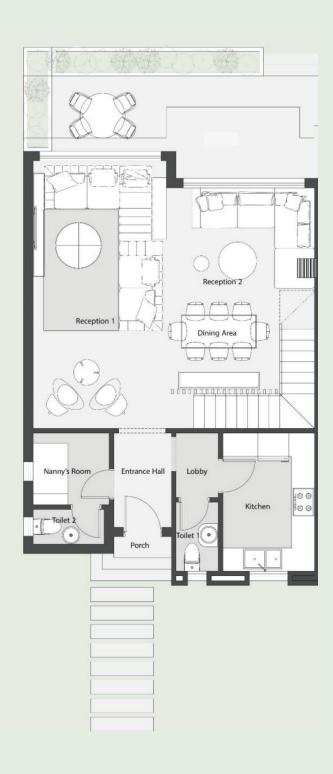

### Ground Floor plan

| Porch          | 1.50 | X | 1.15 |
|----------------|------|---|------|
| Reception Hall | 1.50 | X | 2.45 |
| Reception 1    | 3.45 | X | 7.00 |
| Reception 2    | 3.85 | X | 2.65 |
| Dining Area    | 3.85 | X | 3.60 |
| Lobby          | 1.10 | X | 1.70 |
| Kitchen        | 2.40 | X | 3.60 |
| Toilet 1       | 1.10 | Х | 1.80 |
| Nanny's Room   | 2.00 | X | 1.85 |
| Toilet 2       | 1.85 | Х | 0.90 |

## Townhouse A