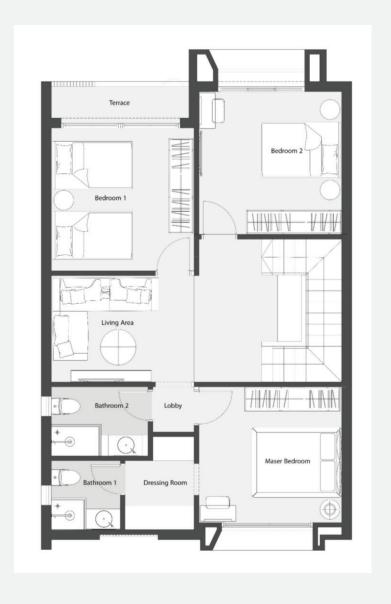

## Townhouse A

## First Floor plan

| Bedroom 1            | 3.60 x | 3.60 |
|----------------------|--------|------|
| Terrace              | 3.45 x | 1.05 |
| Bedroom 2            | 3.60 x | 3.60 |
| Lobby                | 1.05 × | 1.25 |
| Master Bedroom       | 3.60 x | 3.40 |
| <b>Dressing Room</b> | 1.75 × | 2.35 |
| Bathroom 1           | 1.75 × | 1.75 |
| Bathroom 2           | 2.45 x | 1.75 |
| Living Area          | 3.70 x | 2.70 |

Unit A-D Corner